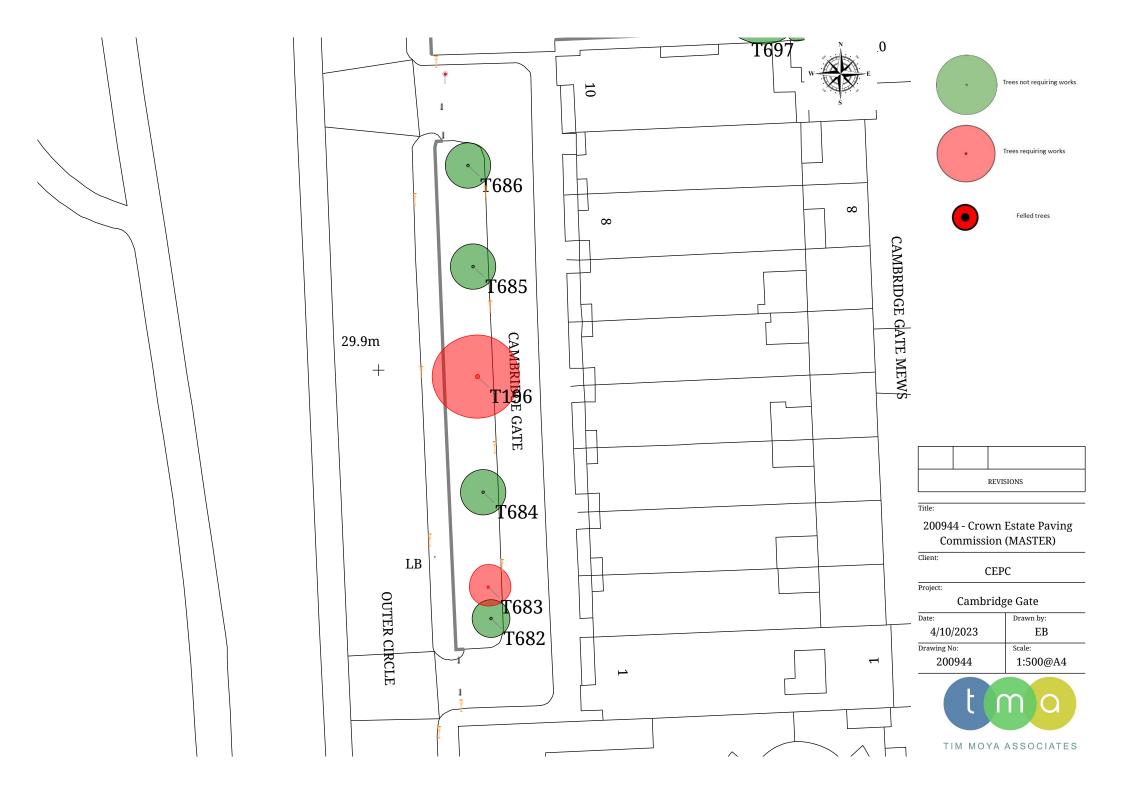

## Cambridge Gate (No. of Trees: 6)

| Tree No (old tag)         | Vegetation<br>type                                                                                                                                                                                                                                                                                                                                                                                                                                                                                                                      | Species                                  | No. of<br>stems | Height (m) | Crown<br>spread | DBH<br>(cm) | Life stage   | Vitality       | Physiological<br>Condition |                                 | Safe Life<br>Expectancy | Access            | CAVAT value (£)/ Crown<br>area (m2) |
|---------------------------|-----------------------------------------------------------------------------------------------------------------------------------------------------------------------------------------------------------------------------------------------------------------------------------------------------------------------------------------------------------------------------------------------------------------------------------------------------------------------------------------------------------------------------------------|------------------------------------------|-----------------|------------|-----------------|-------------|--------------|----------------|----------------------------|---------------------------------|-------------------------|-------------------|-------------------------------------|
| T196 (n/a)                | Tree                                                                                                                                                                                                                                                                                                                                                                                                                                                                                                                                    | Tilia petiolaris     Pendant Silver Lime | 1               | 16.0       | 11.0            | 58          | Mature       | High           | Good                       | Fair                            | 20-40 yrs               | Good              | £48719.90 / 95.03m2                 |
| Site Features             | Targets                                                                                                                                                                                                                                                                                                                                                                                                                                                                                                                                 |                                          |                 | Conditions |                 |             |              |                | Notes                      | •                               |                         |                   | Survey date/ Surveyor               |
| Grass.<br>Retaining wall. | Footpath within crown spread. Main drive within or adjacent to canopy. Road within falling distance of tree. Car parking within falling distance of tree. Building within falling distance of tree. Street lamp within crown spread.  Street lamp within crown spread.  Base / stems obscured - Vegetation. Buttresses / buttress roots - Minor adaptive growth / moderate development. Crown reduction - Historic. Deadwood - Major. Epicormic growth - Base. Form - Low canopy. Leaning trunk - Minor. Root environment - Restricted. |                                          |                 |            |                 | Minor       | Deadwood - A | Away from targ |                            | 2023-08-23. /Matthew<br>Barker. |                         |                   |                                     |
| Recommendation            | commendation - Lift low canopy - Specified extent to 4 m over drive to East and to 3 m over footpath to West.                                                                                                                                                                                                                                                                                                                                                                                                                           |                                          |                 |            |                 |             | Purpose      | e of works     | - To manag                 | e nuisance                      |                         | ty Action<br>Date |                                     |
| Risk assessed             |                                                                                                                                                                                                                                                                                                                                                                                                                                                                                                                                         |                                          |                 |            |                 |             | Risk of h    | arm range      |                            |                                 | Risk                    | category          | 1                                   |

| Tree No (old tag)         | Vegetation<br>type                                                                                                                                                                                                                                                                                                                                                                     | Species                                  | No. of stems | Height<br>(m) | Crown<br>spread | DBH<br>(cm)  | Life stage    | Vitality        | Physiological<br>Condition |                       | Safe Life<br>Expectancy | Access                          | CAVAT value (£)/ Crown<br>area (m2) |
|---------------------------|----------------------------------------------------------------------------------------------------------------------------------------------------------------------------------------------------------------------------------------------------------------------------------------------------------------------------------------------------------------------------------------|------------------------------------------|--------------|---------------|-----------------|--------------|---------------|-----------------|----------------------------|-----------------------|-------------------------|---------------------------------|-------------------------------------|
| T196 (n/a)                | Tree                                                                                                                                                                                                                                                                                                                                                                                   | Tilia petiolaris     Pendant Silver Lime | 1            | 16.0          | 11.0            | 58           | Mature        | High            | Good                       | Fair                  | 20-40 yrs               | Good                            | £48719.90 / 95.03m2                 |
| Site Features             | Targets                                                                                                                                                                                                                                                                                                                                                                                |                                          | Conditions   |               |                 |              |               |                 |                            | Survey date/ Surveyor |                         |                                 |                                     |
| Grass.<br>Retaining wall. | Footpath within crown spread.  Main drive within or adjacent to canopy. Road within falling distance of tree. Car parking within falling distance of tree. Building within falling distance of tree. Street lamp within crown spread.  Crown reduction - Historic. Deadwood - Major. Epicormic growth - Base. Form - Low canopy. Leaning trunk - Minor. Root environment - Restricted. |                                          |              |               |                 | Deadwood - A | way from targ | get(s).W3W: 196 | 6                          |                       |                         | 2023-08-23. /Matthew<br>Barker. |                                     |

## Cambridge Gate (No. of Trees: 6)

| Tree No (old tag) | Vegetation<br>type                                             | Species                                                                                                   | No. of stems | Height (m)                                                            | Crown<br>spread | DBH<br>(cm) | Life stage  | Vitality  | Physiological<br>Condition |                                 | Safe Life<br>Expectancy | Access            | CAVAT value (£)/ Crown<br>area (m2) |
|-------------------|----------------------------------------------------------------|-----------------------------------------------------------------------------------------------------------|--------------|-----------------------------------------------------------------------|-----------------|-------------|-------------|-----------|----------------------------|---------------------------------|-------------------------|-------------------|-------------------------------------|
| T683 (n/a)        | Tree                                                           | Carpinus betulus 'Frans     Fontaine'     Hornbeam cv.                                                    | 1            | 7.5                                                                   | 5.0             | 13          | Semi Mature | Moderate  | Fair                       | Fair                            | 20-40 yrs               | Good              | £4895.16 / 19.63m2                  |
| Site Features     |                                                                | Targets                                                                                                   |              | Condi                                                                 | tions           |             |             |           | Survey date/ Surveyor      |                                 |                         |                   |                                     |
| Retaining wall.   | Car parking with<br>Street lamp with                           | crown spread. n or adjacent to canopy. nin falling distance of tree. nin crown spread. thin crown spread. | wire / tree  | growth<br>ent.<br>nflict - Strue.<br>e.<br>d - Minor.<br>ak with incl | ucture / bou    | oderate     | W3W: No tag |           |                            | 2023-08-23. /Matthew<br>Barker. |                         |                   |                                     |
| Recommendation    | n - Prune from adjacent structure to clear lamp column by 1 m. |                                                                                                           |              |                                                                       |                 |             |             | of works  | - To manag                 | e nuisance                      |                         | ty Action<br>Date |                                     |
| Risk assessed     |                                                                |                                                                                                           |              |                                                                       |                 |             | Risk of h   | arm range |                            |                                 | Risk                    | category          | 2                                   |

| Tree No (old tag) | Vegetation<br>type                   | Species                                                                                                   | No. of stems                         | Height (m)                                          | Crown<br>spread | DBH<br>(cm)                     | Life stage  | Vitality | Physiological<br>Condition |                       | Safe Life<br>Expectancy | Access | CAVAT value (£)/ Crown<br>area (m2) |
|-------------------|--------------------------------------|-----------------------------------------------------------------------------------------------------------|--------------------------------------|-----------------------------------------------------|-----------------|---------------------------------|-------------|----------|----------------------------|-----------------------|-------------------------|--------|-------------------------------------|
| T683 (n/a)        | Tree                                 | Carpinus betulus 'Frans     Fontaine'     Hornbeam cv.                                                    | 1                                    | 7.5                                                 | 5.0             | 13                              | Semi Mature | Moderate | Fair                       | Fair                  | 20-40 yrs               | Good   | £4895.16 / 19.63m2                  |
| Site Features     |                                      | Targets                                                                                                   | Conditions                           |                                                     |                 |                                 |             |          |                            | Survey date/ Surveyor |                         |        |                                     |
| Retaining wall.   | Car parking with<br>Street lamp with | crown spread. n or adjacent to canopy. nin falling distance of tree. nin crown spread. thin crown spread. | wire / tree<br>Deadwood<br>Fork - We | growth<br>ent.<br>Inflict - Str<br>e.<br>d - Minor. |                 | - Minor<br>noderate<br>undary / | _           |          |                            |                       |                         |        | 2023-08-23. /Matthew<br>Barker.     |