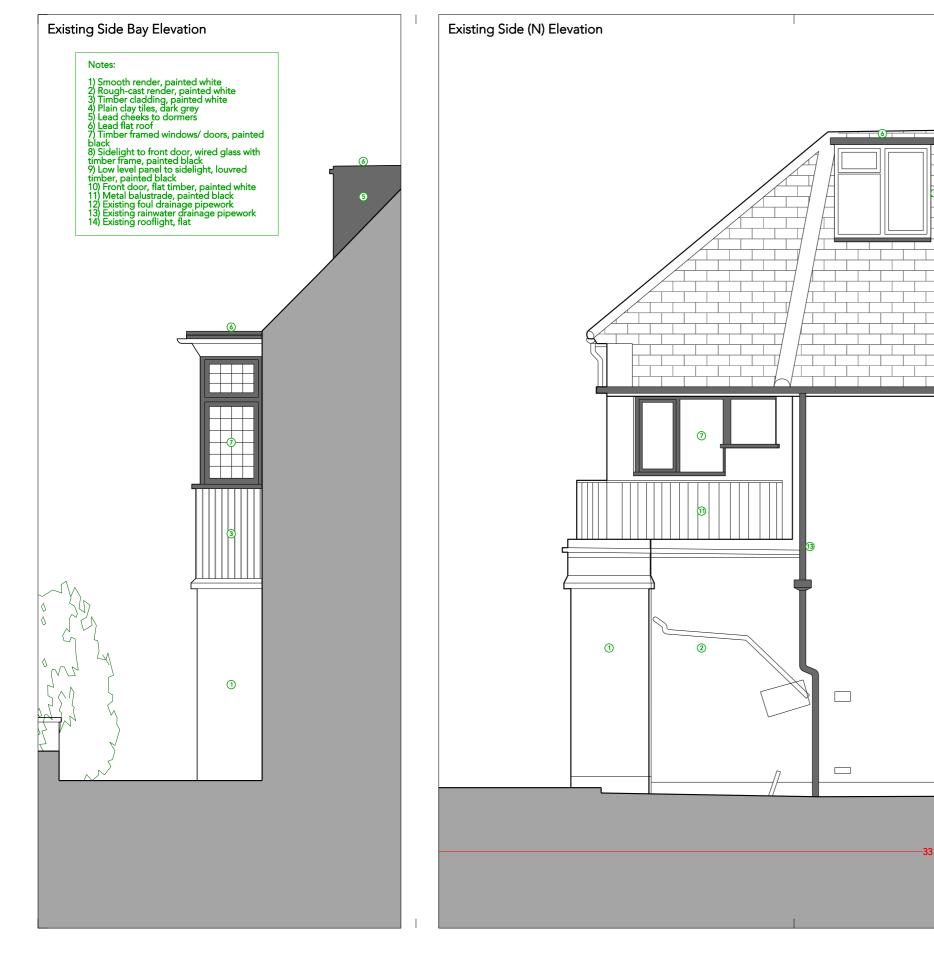

1:50 @ A3

| Project 33 Willoughby Road, London, NW3 1RT                                          |                                            |       |            |     |  |  |  |
|--------------------------------------------------------------------------------------|--------------------------------------------|-------|------------|-----|--|--|--|
| Client                                                                               | Mr & Mrs Lewis Jones                       | No.   | 064 E EL N | Rev |  |  |  |
| Title                                                                                | Existing Side (N) & Side<br>Bay Elevations | Scale | 1:50 @ A3  |     |  |  |  |
| Status                                                                               | Existing                                   | Date  | June 2021  |     |  |  |  |
| www.guttfieldarchitecture.co.uk mail@guttfieldarchitecture.co.uk +44 (0)118 907 6355 |                                            |       |            |     |  |  |  |