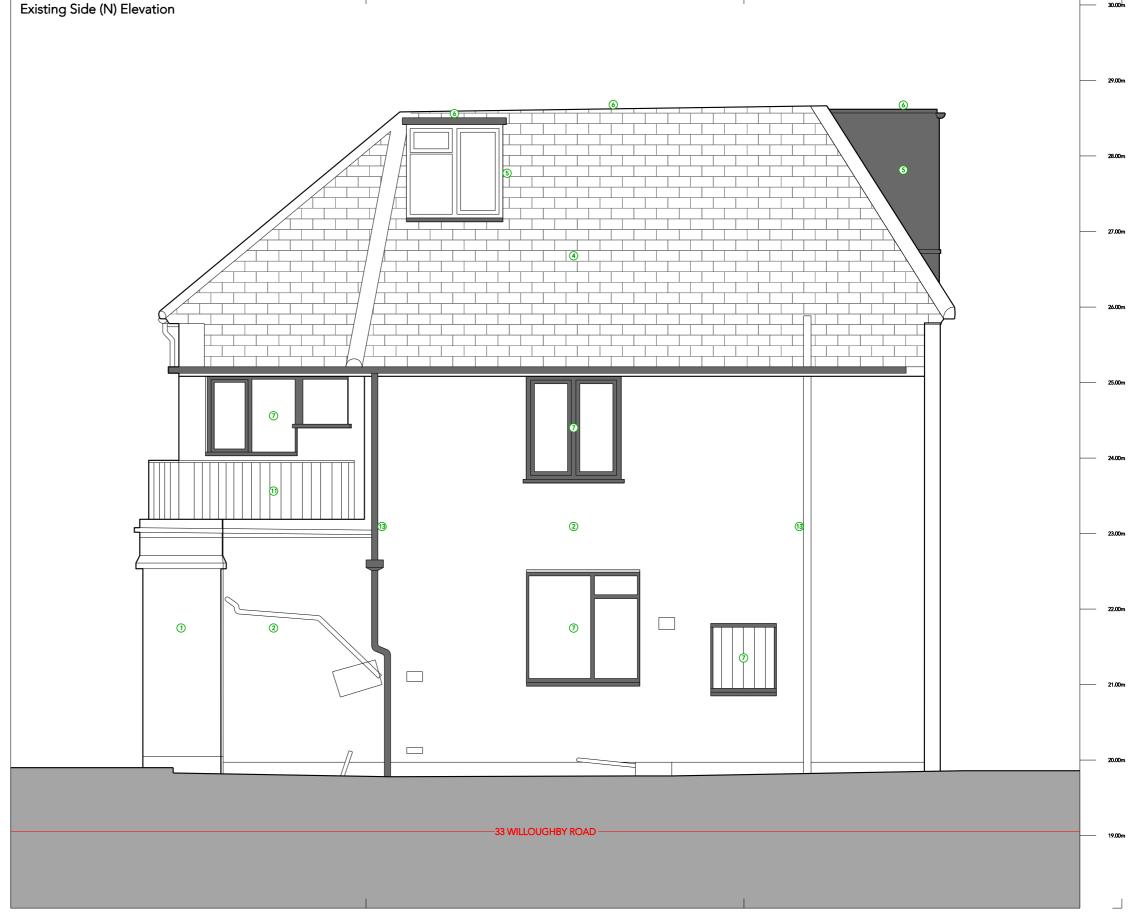

1:50 @ A3

| Project 33 Willoughby Road, London, NW3 1RT                                          |                                            |       |            |     |  |  |  |
|--------------------------------------------------------------------------------------|--------------------------------------------|-------|------------|-----|--|--|--|
| Client                                                                               | Mr & Mrs Lewis Jones                       | No.   | 064 E EL N | Rev |  |  |  |
| Title                                                                                | Existing Side (N) & Side<br>Bay Elevations | Scale | 1:50 @ A3  |     |  |  |  |
| Status                                                                               | Existing                                   | Date  | June 2021  |     |  |  |  |
| www.guttfieldarchitecture.co.uk mail@guttfieldarchitecture.co.uk +44 (0)118 907 6355 |                                            |       |            |     |  |  |  |