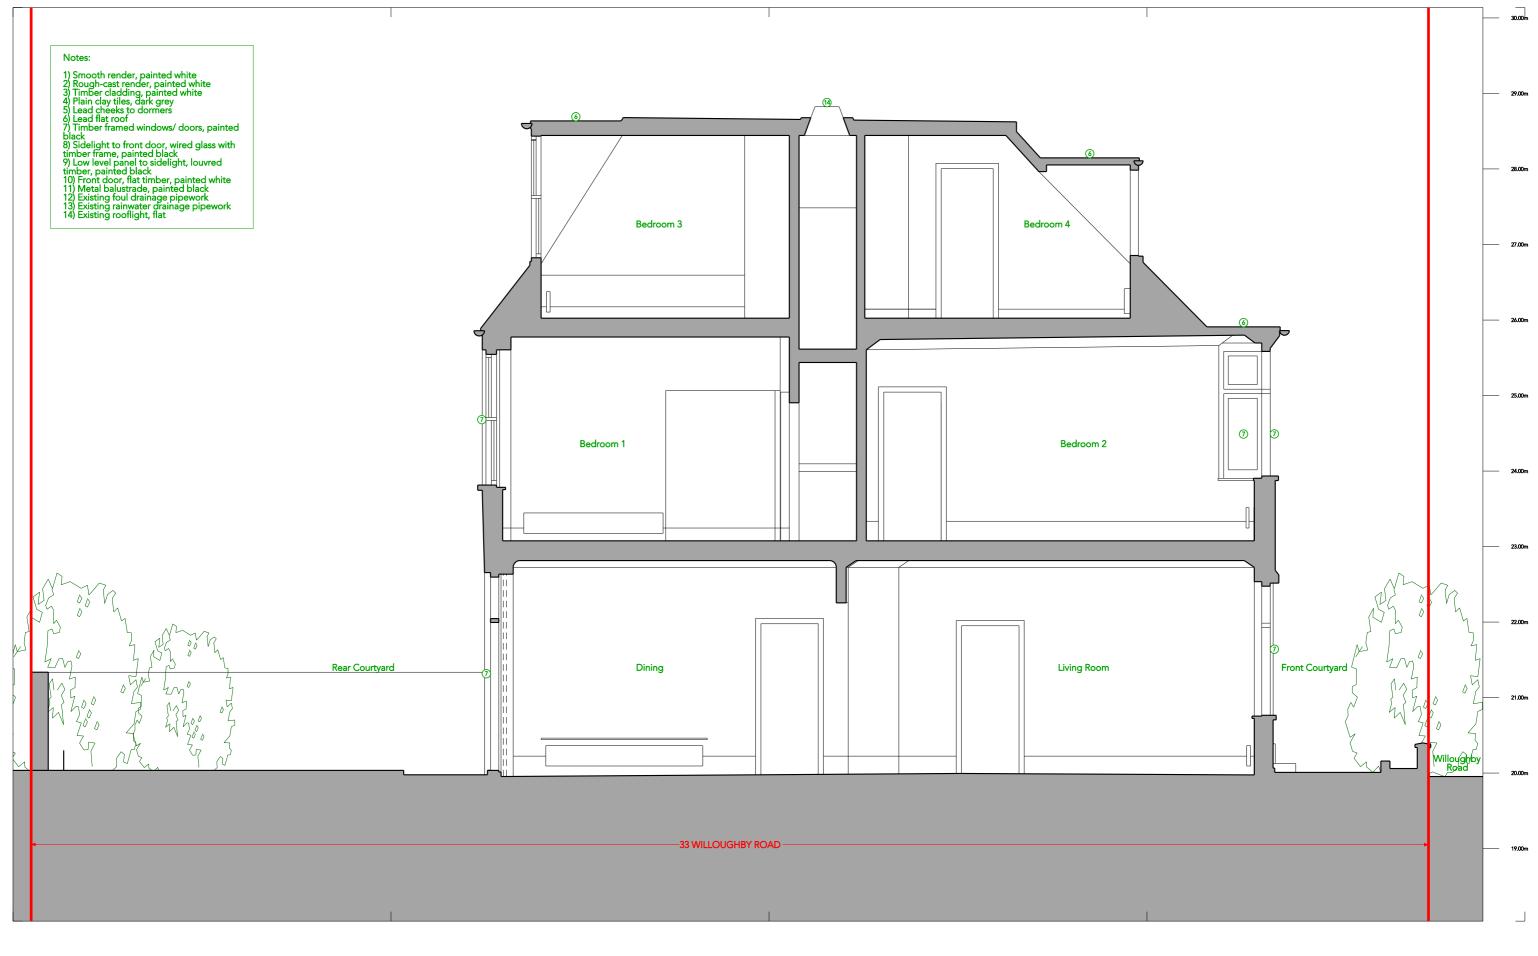

| Project 33 Willoughby Road, London, NW3 1RT                                          |                      |       |           |     |  |  |  |
|--------------------------------------------------------------------------------------|----------------------|-------|-----------|-----|--|--|--|
| Client                                                                               | Mr & Mrs Lewis Jones | No.   | 064 E S A | Rev |  |  |  |
| Title                                                                                | Existing Section AA  | Scale | 1:50 @ A3 |     |  |  |  |
| Status                                                                               | Existing             | Date  | June 2021 |     |  |  |  |
| www.guttfieldarchitecture.co.uk mail@guttfieldarchitecture.co.uk +44 (0)118 907 6355 |                      |       |           |     |  |  |  |