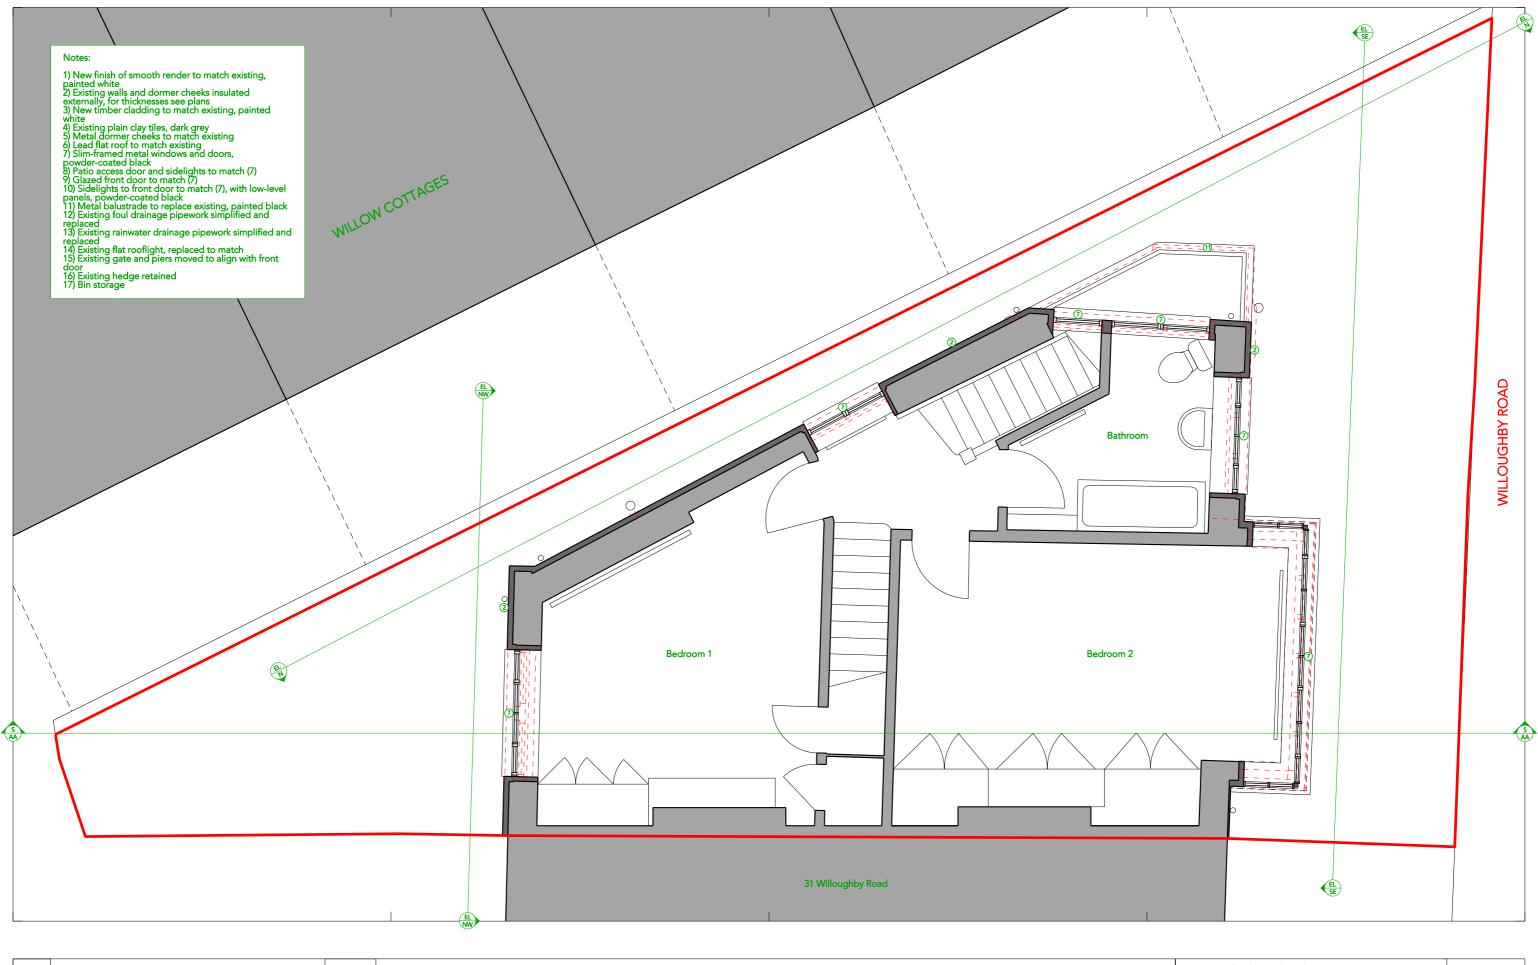

| Rev | Description | Date | Notes 1. Do not scale unless for planning purposes. 2. Contractors to check dimensions of all issued drawings on site. | Project 33 Willoughby Road, Lo                                              | ndon, NW3 1RT     |
|-----|-------------|------|------------------------------------------------------------------------------------------------------------------------|-----------------------------------------------------------------------------|-------------------|
|     |             |      | 3. All information is copyright Guttfield Architecture                                                                 | Client Mr & Mrs Lewis Jones                                                 | No. 064 P 01      |
|     |             |      | DEMOLITIONS                                                                                                            | Title Proposed First Floor Pla                                              | n Scale 1:50 @ A3 |
|     |             |      | — SITE BOUNDARY                                                                                                        | Status Planning                                                             | Date June 2023    |
|     |             |      | PROPOSED REFURBISHMENT                                                                                                 | www.guttfieldarchitecture.co.uk mail@guttfieldarchitecture.co.uk +44 (0)118 |                   |