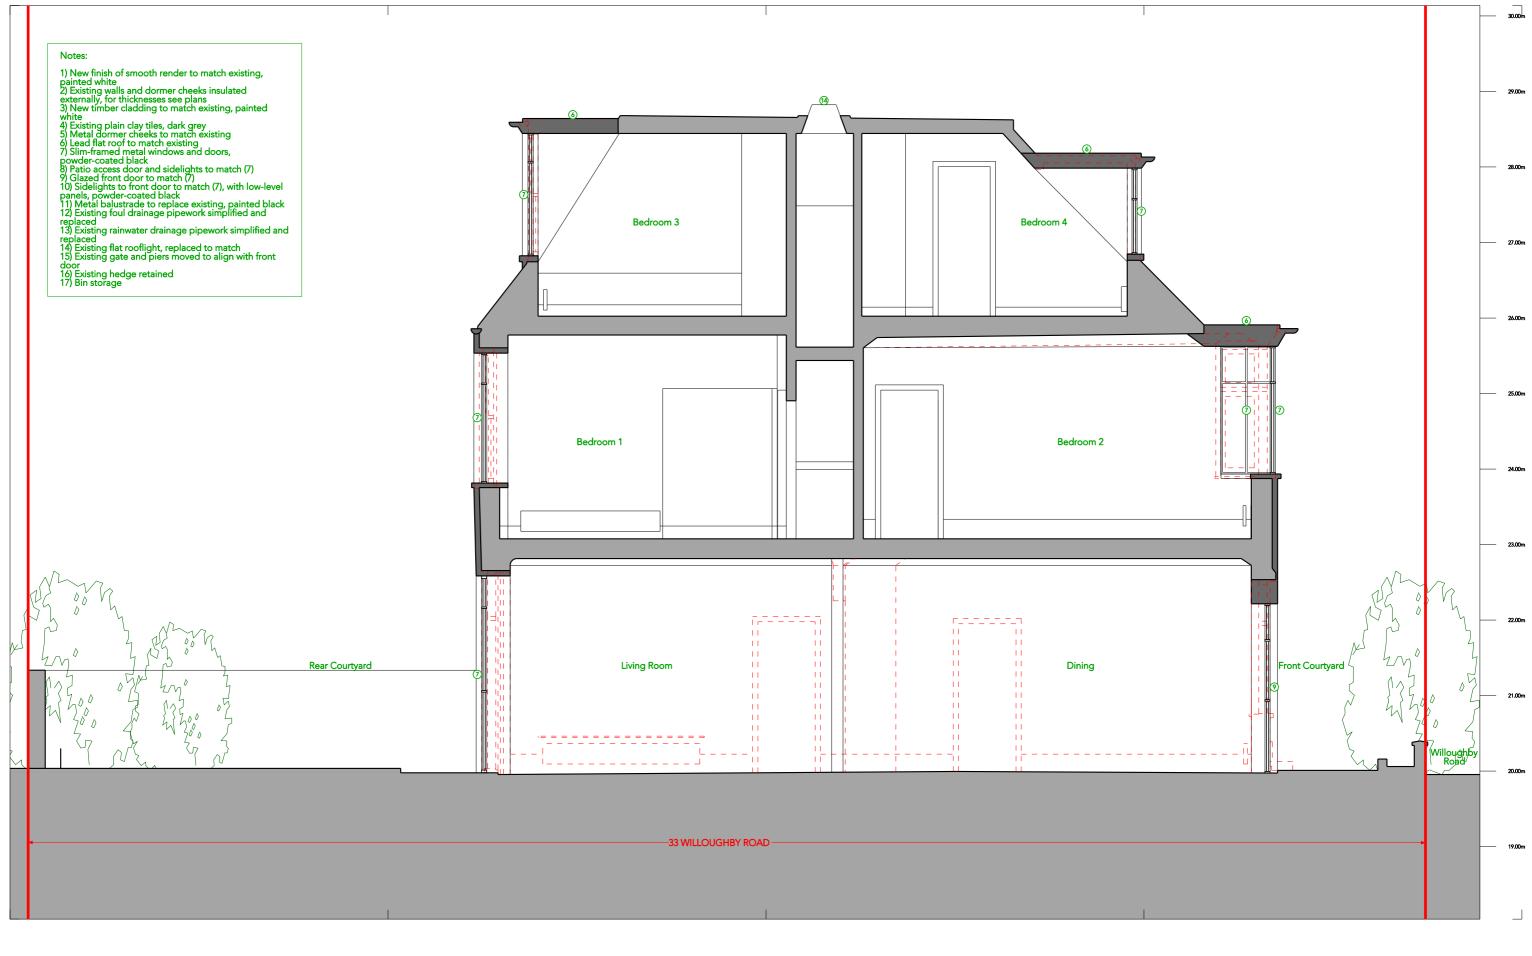

| Project                                                                              | 33 Willoughby Road, Londo | Nilloughby Road, London, NW3 1RT |           |     |  |  |  |  |
|--------------------------------------------------------------------------------------|---------------------------|----------------------------------|-----------|-----|--|--|--|--|
| Client                                                                               | Mr & Mrs Lewis Jones      | No.                              | 064 P S A | Rev |  |  |  |  |
| Title                                                                                | Proposed Section AA       | Scale                            | 1:50 @ A3 |     |  |  |  |  |
| Status                                                                               | Planning                  | Date                             | June 2023 |     |  |  |  |  |
| www.guttfieldarchitecture.co.uk mail@guttfieldarchitecture.co.uk +44 (0)118 907 6355 |                           |                                  |           |     |  |  |  |  |