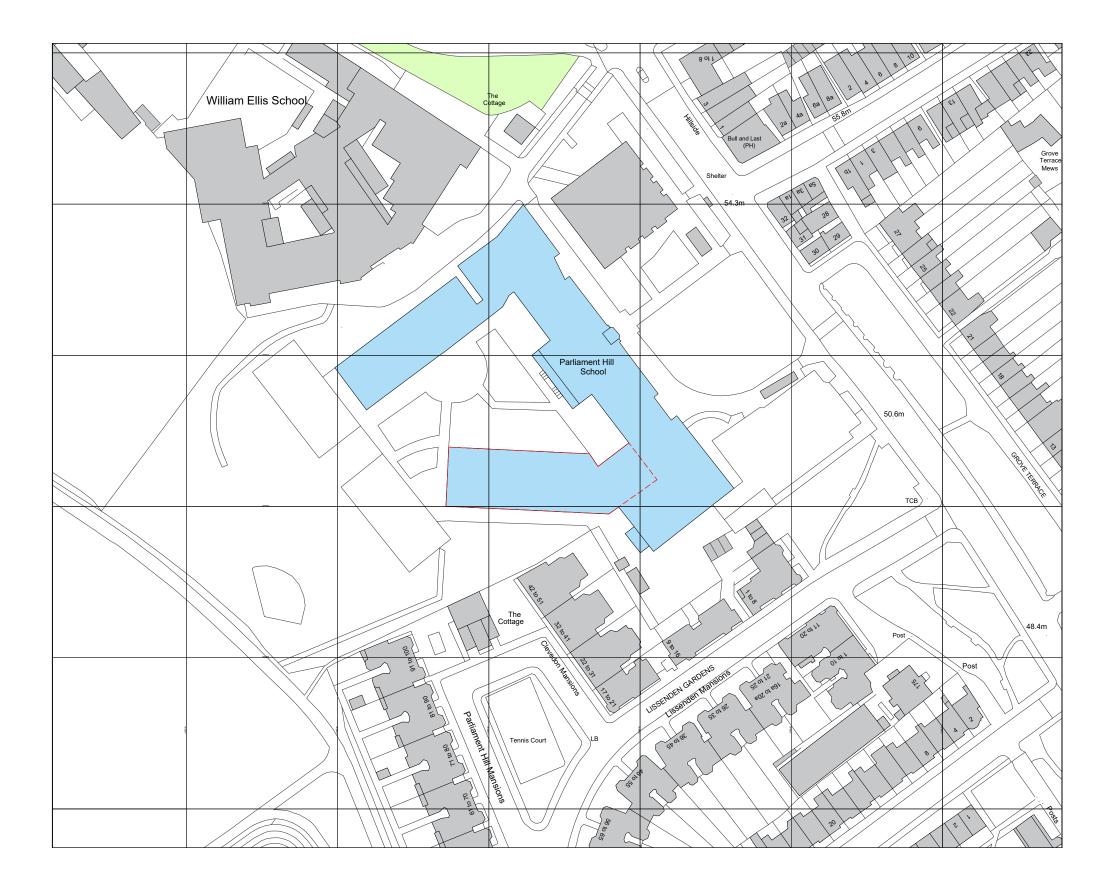

NOTES
Surrounding Buildings

----- Roof Boundary of PV Installation

Parliament Hill High School

KEYPLAN

Power Up North London

## SHEPPARD ROBSON

PROJECT
Parliament Hill High School

SCALE@A3 DATE ORIGINATOR CHECKED AUTHORISED 1:1250 29/09/2023 DP RM AS

**Location Plan** 

Existing

STATUS PURPOSE OF ISSUE

S2 For Information DRAWING NO.