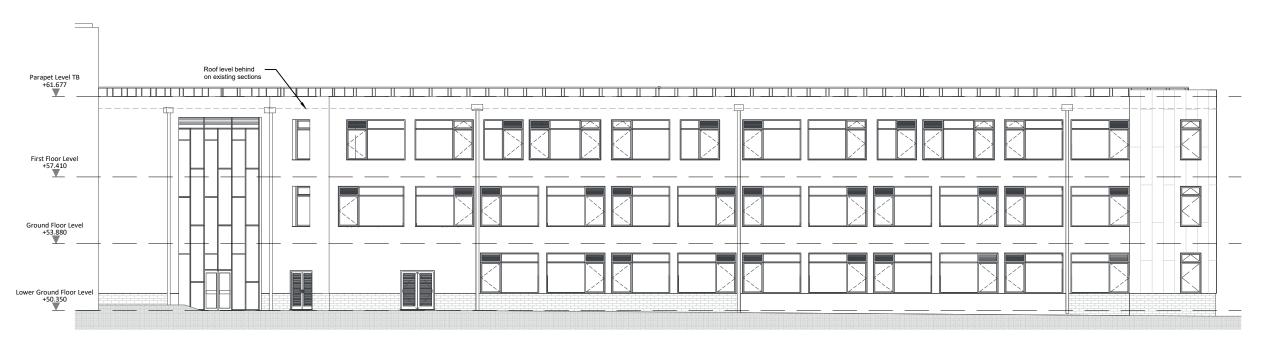

**Existing: North Courtyard Elevation** 

**Proposed: North Courtyard Elevation** 

DO NOT SCALE FROM THIS DRAWING
The contractor shall check and verify all dimensions on site and r
any discrepancies in writing to Sheppard Robson before proceed

## SHEPPARD ROBSON

Parliament Hill High School

29/09/2023 SM

North - Courtyard Elevation

## Existing + Proposed

PURPOSE OF ISSUE
For Information

7162-SRA-XX-00 - DR -A - 20224

SR NO. **7162**