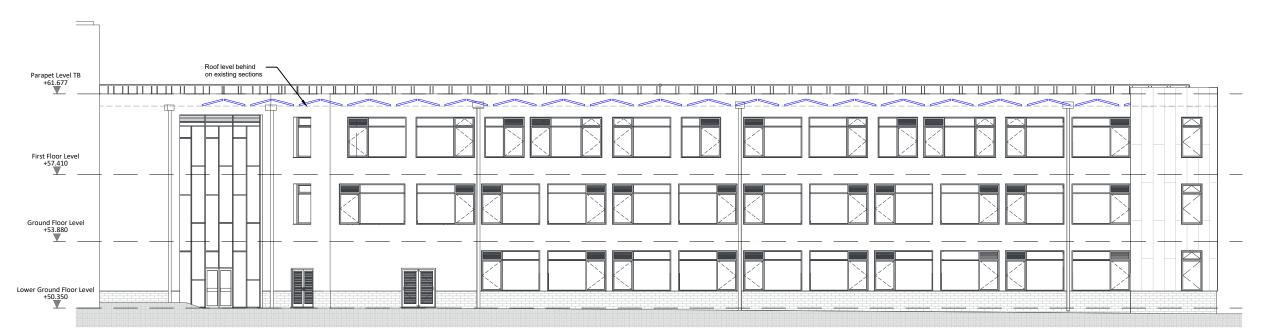

**Existing: North Courtyard Elevation** 

**Proposed: North Courtyard Elevation** 

DO NOT SCALE FROM THIS DRAWING
The contractor shall check and verify all dimensions on site and r
any discrepancies in writing to Sheppard Robson before proceed

Dotted line indicates PV panels behind parapet

Power Up North London

## SHEPPARD ROBSON

Parliament Hill High School

29/09/2023 SM

North - Courtyard Elevation

## Existing + Proposed

PURPOSE OF ISSUE
For Information

7162-SRA-XX-00 - DR -A - 20224

SR NO. **7162**