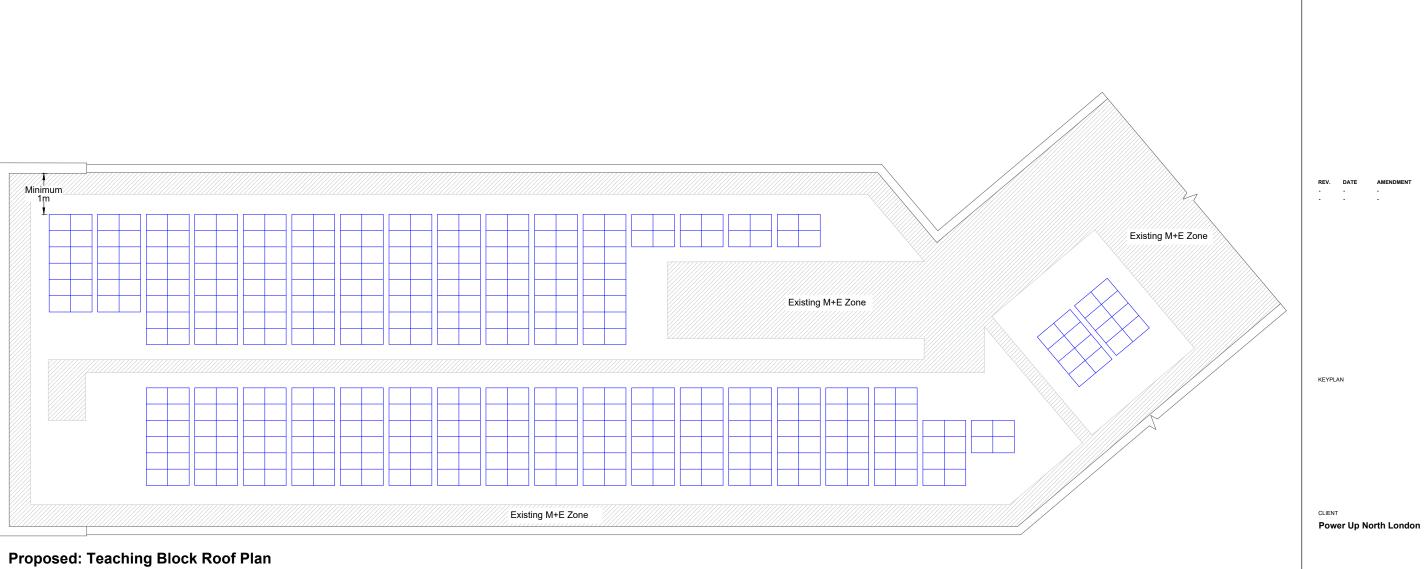

Existing M&E is approximate and for reference only.

NOTES Existing M&E PV Panels

PROJECT
Parliament Hill High School

SCALE@A3 DATE ORIGINATOR CHECKED AUTHORISED 1:200 29/09/2023 DP RM AS :

Teaching Block Plan

Proposed

STATUS **S2** PURPOSE OF ISSUE
For Information

DRAWING NO.

7162-SRA-XX-00 - DR -A - 20210