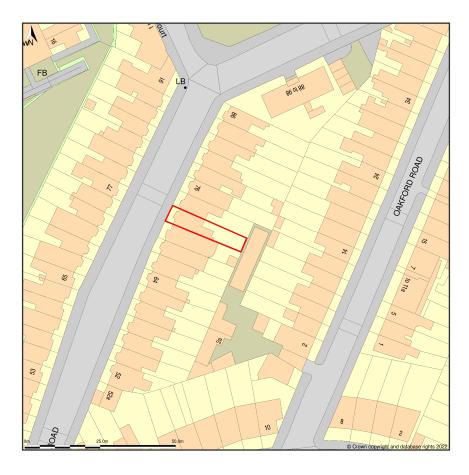

## 72, Burghley Road, London, Camden, NW5 1UN

Site Plan shows area bounded by: 528903.92, 185690.12 529045.34, 185831.55 (at a scale of 1:1250), OSGridRef: TQ28978576. The representation of a road, track or path is no evidence of a right of way. The representation of features as lines is no evidence of a property boundary.