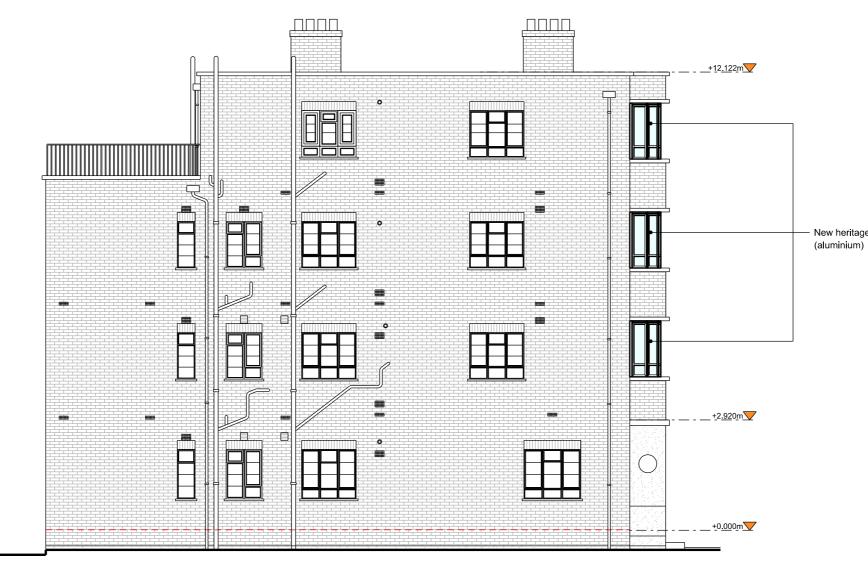

Left Side Elevation

|        |                     | R                                                                                                            | S                                                                                                         | 51                                                             |
|--------|---------------------|--------------------------------------------------------------------------------------------------------------|-----------------------------------------------------------------------------------------------------------|----------------------------------------------------------------|
|        |                     | DESIGN<br>ARCHIT                                                                                             |                                                                                                           | ARED                                                           |
| indows | Print 1 NOTE Mater  | mensions to be cr<br>to completing a E<br>ige, structural en<br>irocess and const<br>to scale (as actua<br>S | esign Squ<br>or In part<br>n of Resi :<br>ross-check<br>Building Re<br>gineering,<br>ruction.<br>al size) | ared.<br>Is forbidden<br>and Design<br>ed on site<br>gulations |
|        | Revis               | ion                                                                                                          |                                                                                                           |                                                                |
|        | Rev                 | Notes                                                                                                        |                                                                                                           | Date                                                           |
|        | -                   | Planning Issue                                                                                               |                                                                                                           | 25/09/2023                                                     |
|        |                     |                                                                                                              |                                                                                                           |                                                                |
|        | Job 1<br>Prop       | osed replace<br>00 Fordwycł                                                                                  | Pr<br>1.1<br>1.1<br>ement v                                                                               |                                                                |
|        |                     | ning<br><b>ving title</b><br>posed Elevat                                                                    | īon                                                                                                       |                                                                |
|        |                     | Singh                                                                                                        |                                                                                                           |                                                                |
|        | <b>SCAL</b><br>1:1( | <b>e</b><br>00 at A3                                                                                         | drawn<br>HD                                                                                               | 1                                                              |
|        | <b>DATE</b><br>Sep  | 2023                                                                                                         | снески<br>NS                                                                                              | ĒD                                                             |
|        | DRAV                | wing no. 20                                                                                                  | 0326 -                                                                                                    | 01 - 204                                                       |