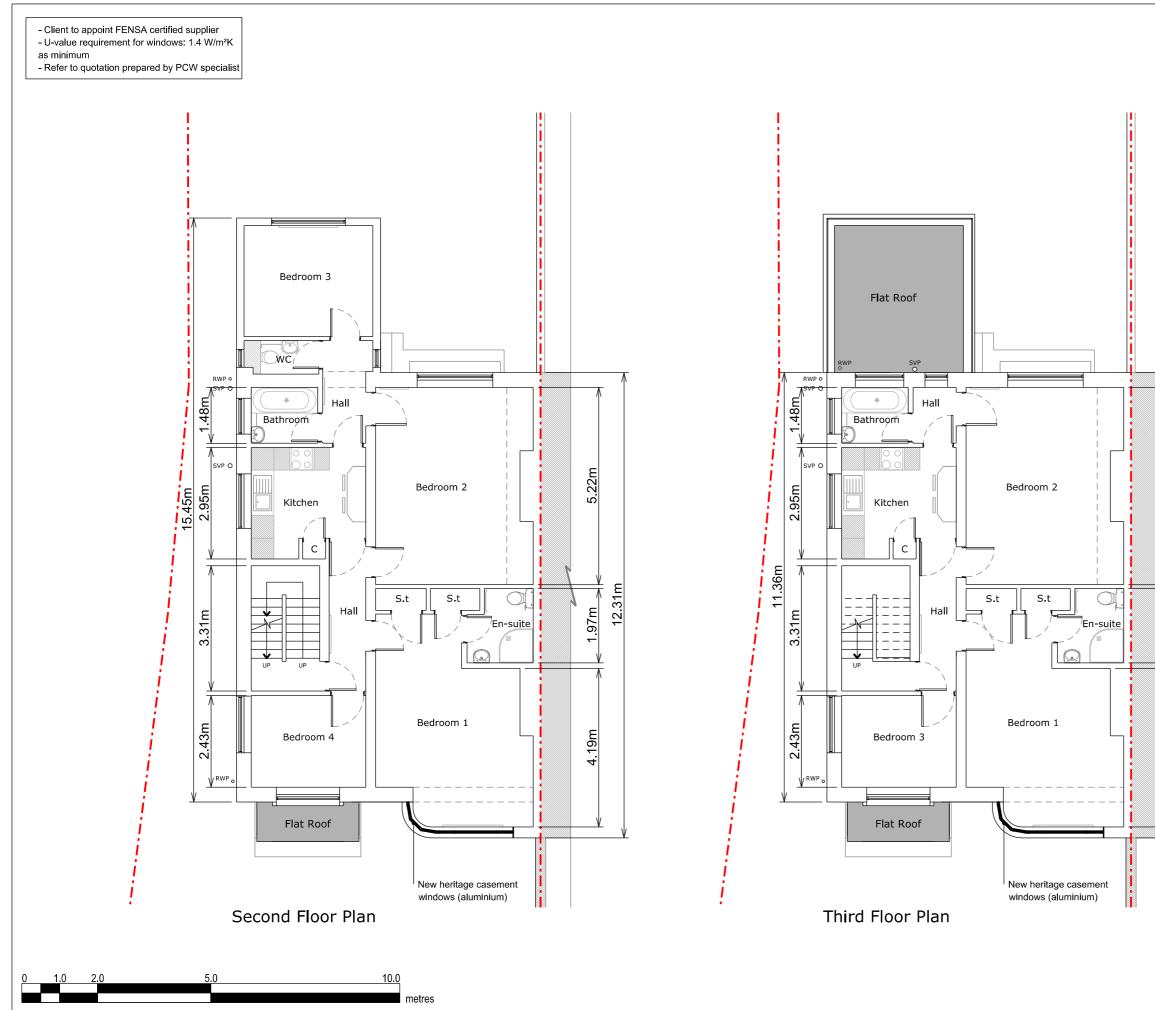

|                               | RE                                                                                                                                                                                                                                                               | SI                                                                                                                                                      |  |
|-------------------------------|------------------------------------------------------------------------------------------------------------------------------------------------------------------------------------------------------------------------------------------------------------------|---------------------------------------------------------------------------------------------------------------------------------------------------------|--|
|                               | DESIGN SQUARED<br>ARCHITECTS                                                                                                                                                                                                                                     |                                                                                                                                                         |  |
|                               | Copyright In design an<br>property of Resi and D<br>Reproduction In whole<br>without written sanctic<br>Squared.<br>All dimensions to be ci<br>prior to completing a E<br>package, structural en<br>wall process and const<br>Print to scale (as actual<br>NOTES | esign Squared.<br>or In part Is forbídden<br>on of Resl and Design<br>ross-checked on site<br>Building Regulations<br>gineering, the party<br>rruction. |  |
|                               |                                                                                                                                                                                                                                                                  |                                                                                                                                                         |  |
|                               | Revision                                                                                                                                                                                                                                                         |                                                                                                                                                         |  |
| ά<br>Ι                        | Rev Notes<br>- Planning Issue                                                                                                                                                                                                                                    | Date 25/09/2023                                                                                                                                         |  |
| 31 ▲                          | KEY                                                                                                                                                                                                                                                              | - Boundary lines                                                                                                                                        |  |
| →   k <sup>1.9/m</sup><br>12. | Proposed walls Existing walls Existing removed Proposed rooflight                                                                                                                                                                                                | <ul> <li>Proposed beam</li> <li>Proposed draInage</li> <li>1.8m head height</li> <li>1.5m head height</li> </ul>                                        |  |
| 4. 19M                        | JOB TITLE<br>Proposed replacement windows<br>at 100 Fordwych Road, NW2<br>3NN                                                                                                                                                                                    |                                                                                                                                                         |  |
| <u> </u>                      | status<br>Planning                                                                                                                                                                                                                                               |                                                                                                                                                         |  |
| <u>V</u>                      | DRAWING TITLE                                                                                                                                                                                                                                                    |                                                                                                                                                         |  |
|                               | Proposed Floor Plans           CLIENT           Tej Singh                                                                                                                                                                                                        |                                                                                                                                                         |  |
|                               | <b>SCALE</b><br>1:100 at A3                                                                                                                                                                                                                                      | <b>drawn</b><br>HD                                                                                                                                      |  |
|                               | DATE<br>Sep 2023                                                                                                                                                                                                                                                 | снеске <b>д</b><br>NS                                                                                                                                   |  |
|                               | drawing no. 20                                                                                                                                                                                                                                                   | 0326 - 01 - 105                                                                                                                                         |  |