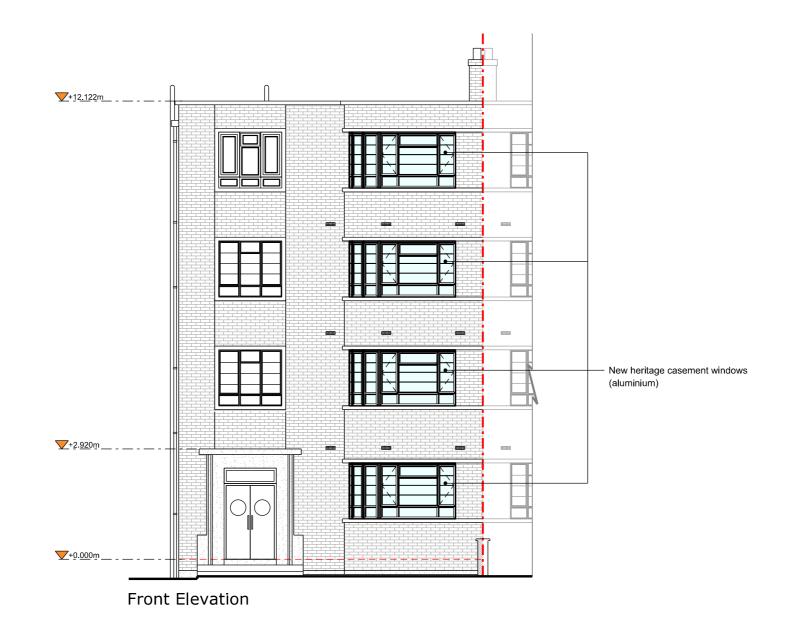

| RE                                                                                                                                                                                                                                                                                                      | SI                                                                                                                                                                 |  |  |  |
|---------------------------------------------------------------------------------------------------------------------------------------------------------------------------------------------------------------------------------------------------------------------------------------------------------|--------------------------------------------------------------------------------------------------------------------------------------------------------------------|--|--|--|
| DESIGN<br>ARCHII                                                                                                                                                                                                                                                                                        | N SQUARED<br>TECTS                                                                                                                                                 |  |  |  |
| Copyright In design ar<br>property of Resi and D<br>Reproduction In whole<br>without written sanctio<br>Squared.<br>All dimensions to be ci-<br>prior to completing a f<br>package, structural en<br>wall process and const<br>Print to scale (as actual<br>NOTES<br>Materials:<br>Windows - White alum | esign Squared.<br>or In part Is forbidden<br>on of Resl and Design<br>ross-checked on site<br>Building Regulations<br>gineering, the party<br>ruction.<br>al size) |  |  |  |
| Revision                                                                                                                                                                                                                                                                                                |                                                                                                                                                                    |  |  |  |
| Rev Notes                                                                                                                                                                                                                                                                                               | Date                                                                                                                                                               |  |  |  |
| - Planning Issue                                                                                                                                                                                                                                                                                        | 25/09/2023                                                                                                                                                         |  |  |  |
| KEY         Proposed walls         Existing walls         Existing removed         Proposed rooflight                                                                                                                                                                                                   | Boundary lines     Proposed beam     Proposed draInage     1.8m head height     1.5m head height                                                                   |  |  |  |
| Proposed replacement windows<br>at 100 Fordwych Road, NW2<br>3NN                                                                                                                                                                                                                                        |                                                                                                                                                                    |  |  |  |
| STATUS<br>Planning<br>DRAWING TITLE                                                                                                                                                                                                                                                                     |                                                                                                                                                                    |  |  |  |
|                                                                                                                                                                                                                                                                                                         | Proposed Elevation CLIENT                                                                                                                                          |  |  |  |
| <b>SCALE</b><br>1:100 at A3                                                                                                                                                                                                                                                                             | drawn<br>HD                                                                                                                                                        |  |  |  |
|                                                                                                                                                                                                                                                                                                         |                                                                                                                                                                    |  |  |  |
| DATE<br>Sep 2023                                                                                                                                                                                                                                                                                        | checked<br>NS                                                                                                                                                      |  |  |  |