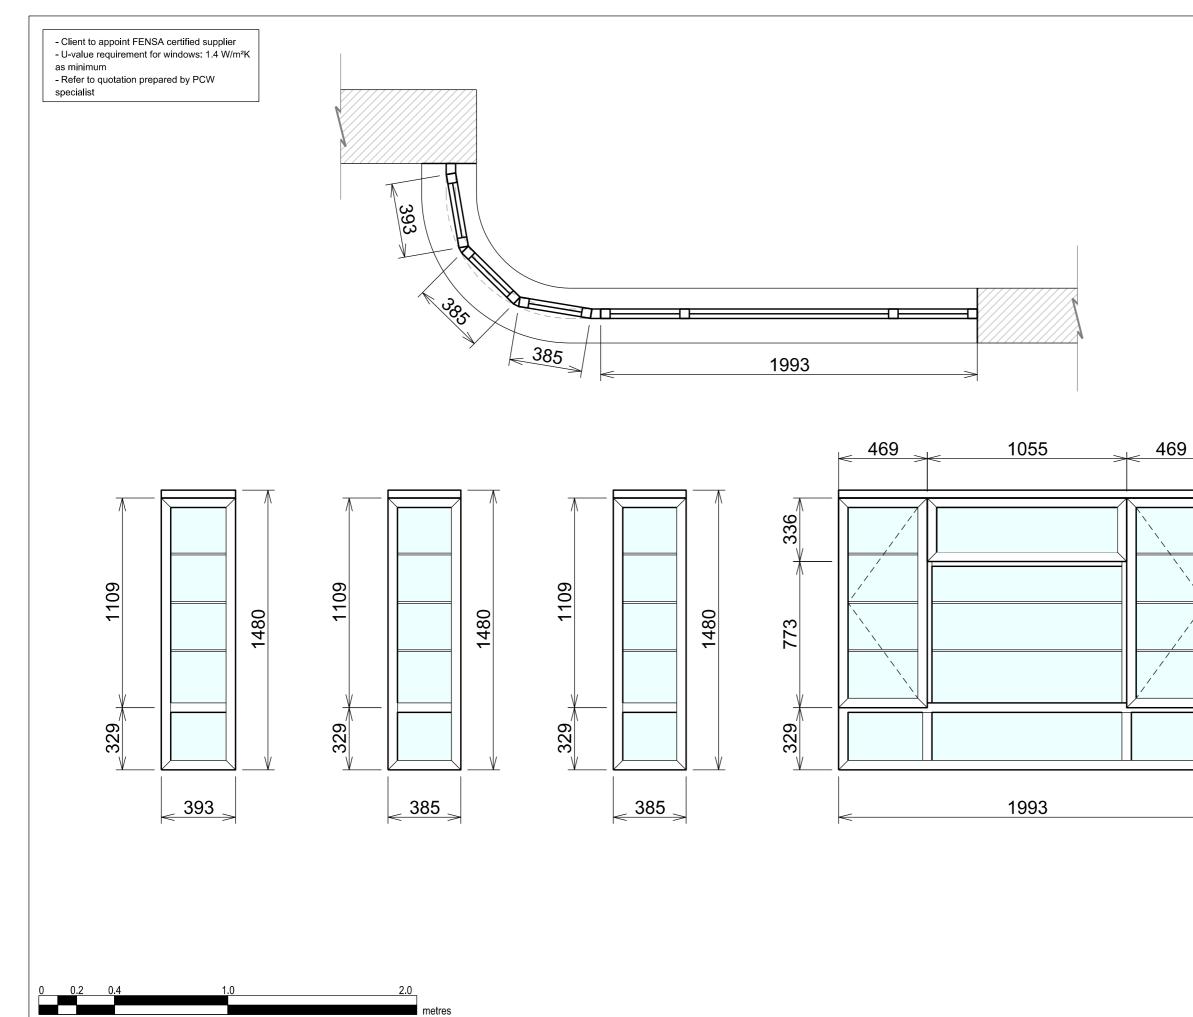

 New heritage casement windows (aluminium)

|          | R                                                                                                                                                                                                                                                                                              | S                                                                                                                 | 51                                                              |
|----------|------------------------------------------------------------------------------------------------------------------------------------------------------------------------------------------------------------------------------------------------------------------------------------------------|-------------------------------------------------------------------------------------------------------------------|-----------------------------------------------------------------|
|          | DESIG<br>ARCHI                                                                                                                                                                                                                                                                                 | N SQUA<br>TECTS                                                                                                   | ARED                                                            |
|          | Copyright in design a<br>property of Resi and I<br>Reproduction in whole<br>without written sancti<br>Squared.<br>All dimensions to be o<br>prior to completing a<br>package, structural er<br>wall process and cons<br>Print to scale (as actu<br>NOTES<br>Materials:<br>Windows - White alur | Design Squ<br>e or In part<br>lon of Resl<br>cross-check<br>Building Re<br>ngineering,<br>trruction.<br>hal size) | ared.<br>Is forbidden<br>and Design<br>ed on site<br>egulations |
| <b>A</b> | Revision                                                                                                                                                                                                                                                                                       |                                                                                                                   |                                                                 |
|          | Rev Notes                                                                                                                                                                                                                                                                                      |                                                                                                                   | Date                                                            |
|          | - Planning Issue                                                                                                                                                                                                                                                                               |                                                                                                                   | 25/09/2023                                                      |
|          |                                                                                                                                                                                                                                                                                                |                                                                                                                   |                                                                 |
| < 1480   | KEY         Proposed walls         Existing walls         Existing removed         Proposed rooflight                                                                                                                                                                                          | Pi<br>1.<br>1.                                                                                                    |                                                                 |
|          | STATUS<br>Planning<br>DRAWING TITLE<br>Proposed Windo                                                                                                                                                                                                                                          | ows                                                                                                               |                                                                 |
|          | <b>сілемт</b><br>Tej Singh                                                                                                                                                                                                                                                                     |                                                                                                                   |                                                                 |
|          | SCALE                                                                                                                                                                                                                                                                                          |                                                                                                                   | u                                                               |
|          | 1:20 at A3<br><b>DATE</b><br>Sep 2023                                                                                                                                                                                                                                                          | HD<br>CHECK<br>NS                                                                                                 | ED                                                              |
|          | DRAWING NO. 2(                                                                                                                                                                                                                                                                                 | 0326 -                                                                                                            | 01 - 301                                                        |