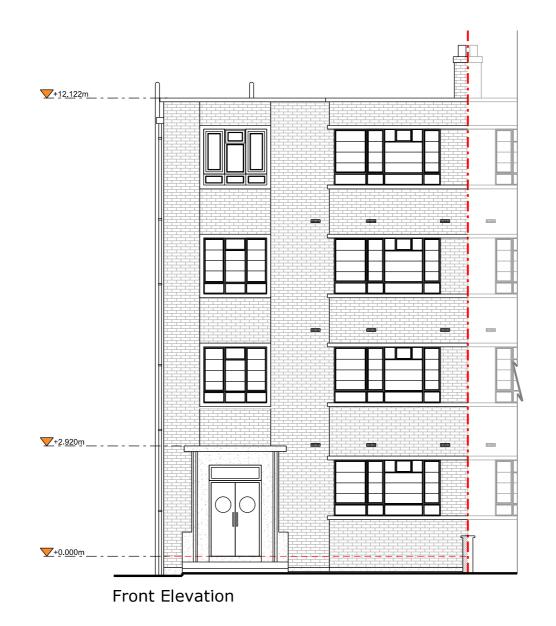

| RE                                                                                                                                                                                                                                                                                                      | SI                                                                                                                                                                 |  |  |  |
|---------------------------------------------------------------------------------------------------------------------------------------------------------------------------------------------------------------------------------------------------------------------------------------------------------|--------------------------------------------------------------------------------------------------------------------------------------------------------------------|--|--|--|
| DESIGN<br>ARCHII                                                                                                                                                                                                                                                                                        | N SQUARED<br>TECTS                                                                                                                                                 |  |  |  |
| Copyright In design ar<br>property of Resi and D<br>Reproduction In whole<br>without written sanctio<br>Squared.<br>All dimensions to be ci-<br>prior to completing a f<br>package, structural en<br>wall process and const<br>Print to scale (as actual<br>NOTES<br>Materials:<br>Windows - White alum | esign Squared.<br>or In part Is forbidden<br>on of Resl and Design<br>ross-checked on site<br>Building Regulations<br>gineering, the party<br>ruction.<br>al size) |  |  |  |
| Revision                                                                                                                                                                                                                                                                                                |                                                                                                                                                                    |  |  |  |
| Rev Notes                                                                                                                                                                                                                                                                                               | Date                                                                                                                                                               |  |  |  |
| - Planning Issue                                                                                                                                                                                                                                                                                        | 25/09/2023                                                                                                                                                         |  |  |  |
| KEY         Proposed walls         Existing walls         Existing removed         Proposed rooflight                                                                                                                                                                                                   | Boundary lines     Proposed beam     Proposed draInage     1.8m head height     1.5m head height                                                                   |  |  |  |
| Proposed replacement windows<br>at 100 Fordwych Road, NW2<br>3NN                                                                                                                                                                                                                                        |                                                                                                                                                                    |  |  |  |
| STATUS<br>Planning<br>DRAWING TITLE                                                                                                                                                                                                                                                                     |                                                                                                                                                                    |  |  |  |
|                                                                                                                                                                                                                                                                                                         | Proposed Elevation CLIENT                                                                                                                                          |  |  |  |
| <b>SCALE</b><br>1:100 at A3                                                                                                                                                                                                                                                                             | drawn<br>HD                                                                                                                                                        |  |  |  |
|                                                                                                                                                                                                                                                                                                         |                                                                                                                                                                    |  |  |  |
| DATE<br>Sep 2023                                                                                                                                                                                                                                                                                        | checked<br>NS                                                                                                                                                      |  |  |  |