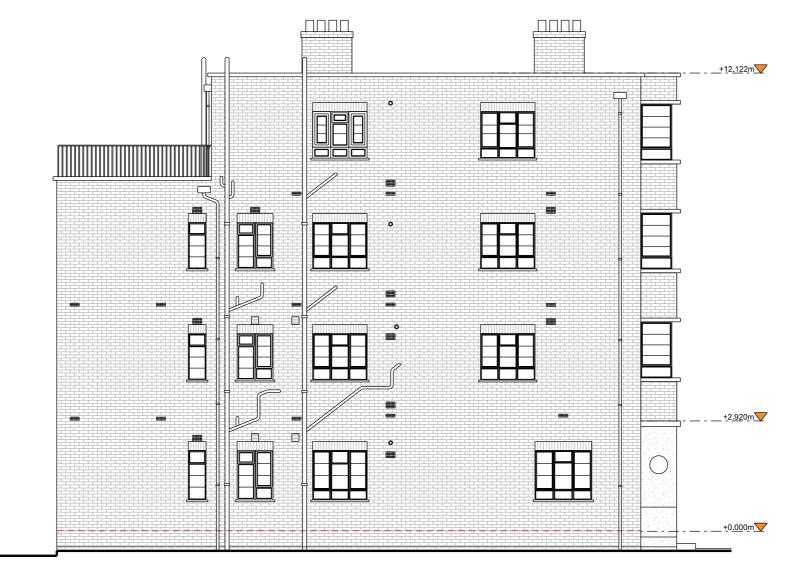

|                               | RE                                                                                                                                                                                                                                                               | SI                                                                                                                                                      |  |
|-------------------------------|------------------------------------------------------------------------------------------------------------------------------------------------------------------------------------------------------------------------------------------------------------------|---------------------------------------------------------------------------------------------------------------------------------------------------------|--|
|                               | DESIGN SQUARED<br>ARCHITECTS                                                                                                                                                                                                                                     |                                                                                                                                                         |  |
|                               | Copyright In design an<br>property of Resi and D<br>Reproduction In whole<br>without written sanctic<br>Squared.<br>All dimensions to be ci<br>prior to completing a E<br>package, structural en<br>wall process and const<br>Print to scale (as actual<br>NOTES | esign Squared.<br>or In part Is forbídden<br>on of Resl and Design<br>ross-checked on site<br>Building Regulations<br>gineering, the party<br>rruction. |  |
|                               |                                                                                                                                                                                                                                                                  |                                                                                                                                                         |  |
|                               | Revision                                                                                                                                                                                                                                                         |                                                                                                                                                         |  |
| ά<br>Ι                        | Rev Notes<br>- Planning Issue                                                                                                                                                                                                                                    | Date 25/09/2023                                                                                                                                         |  |
| 31 ▲                          | KEY                                                                                                                                                                                                                                                              | - Boundary lines                                                                                                                                        |  |
| →   k <sup>1.9/m</sup><br>12. | Proposed walls Existing walls Existing removed Proposed rooflight                                                                                                                                                                                                | <ul> <li>Proposed beam</li> <li>Proposed draInage</li> <li>1.8m head height</li> <li>1.5m head height</li> </ul>                                        |  |
| 4. 19M                        | JOB TITLE<br>Proposed replacement windows<br>at 100 Fordwych Road, NW2<br>3NN                                                                                                                                                                                    |                                                                                                                                                         |  |
| <u> </u>                      | status<br>Planning                                                                                                                                                                                                                                               |                                                                                                                                                         |  |
| <u>V</u>                      | DRAWING TITLE                                                                                                                                                                                                                                                    |                                                                                                                                                         |  |
|                               | Proposed Floor Plans           CLIENT           Tej Singh                                                                                                                                                                                                        |                                                                                                                                                         |  |
|                               | <b>SCALE</b><br>1:100 at A3                                                                                                                                                                                                                                      | <b>drawn</b><br>HD                                                                                                                                      |  |
|                               | DATE<br>Sep 2023                                                                                                                                                                                                                                                 | снеске <b>д</b><br>NS                                                                                                                                   |  |
|                               | drawing no. 20                                                                                                                                                                                                                                                   | 0326 - 01 - 105                                                                                                                                         |  |

| RE                                                                                                                                                                                                                                                             | S                                                                                | 51                                                             |  |
|----------------------------------------------------------------------------------------------------------------------------------------------------------------------------------------------------------------------------------------------------------------|----------------------------------------------------------------------------------|----------------------------------------------------------------|--|
| DESIGN<br>ARCHII                                                                                                                                                                                                                                               |                                                                                  | ARED                                                           |  |
| Copyright In design ar<br>property of Resi and D<br>Reproduction In whole<br>without written sanctic<br>Squared.<br>All dimensions to be c<br>prior to completing a f<br>package, structural en<br>wall process and const<br>Print to scale (as actua<br>NOTES | or In part<br>on of Rest<br>ross-check<br>Building Re<br>gineering,<br>cruction. | ared.<br>Is forbidden<br>and Design<br>ed on site<br>gulations |  |
| Revision                                                                                                                                                                                                                                                       |                                                                                  |                                                                |  |
| Rev Notes                                                                                                                                                                                                                                                      |                                                                                  | Date                                                           |  |
| - Planning Issue                                                                                                                                                                                                                                               |                                                                                  | 25/09/2023                                                     |  |
| KEY                                                                                                                                                                                                                                                            | <b>— -</b> Bo                                                                    | oundary <b>li</b> nes                                          |  |
| Proposed walls                                                                                                                                                                                                                                                 |                                                                                  | oposed beam                                                    |  |
| Existing walls                                                                                                                                                                                                                                                 |                                                                                  | oposed drainage                                                |  |
| Existing removed                                                                                                                                                                                                                                               |                                                                                  | -                                                              |  |
| Proposed rooflight                                                                                                                                                                                                                                             |                                                                                  | Bm head height                                                 |  |
|                                                                                                                                                                                                                                                                | 1.                                                                               | ōm head he <b>i</b> ght                                        |  |
| JOB TITLE<br>Proposed replacement windows<br>at 100 Fordwych Road, NW2<br>3NN                                                                                                                                                                                  |                                                                                  |                                                                |  |
| status<br>Planning                                                                                                                                                                                                                                             |                                                                                  |                                                                |  |
| DRAWING TITLE<br>Proposed Floor Plan                                                                                                                                                                                                                           |                                                                                  |                                                                |  |
| <b>сшемт</b><br>Tej Singh                                                                                                                                                                                                                                      |                                                                                  |                                                                |  |
|                                                                                                                                                                                                                                                                |                                                                                  |                                                                |  |
| scale<br>1:100 at A3                                                                                                                                                                                                                                           | <b>drawn</b><br>HD                                                               | ı                                                              |  |
|                                                                                                                                                                                                                                                                |                                                                                  |                                                                |  |