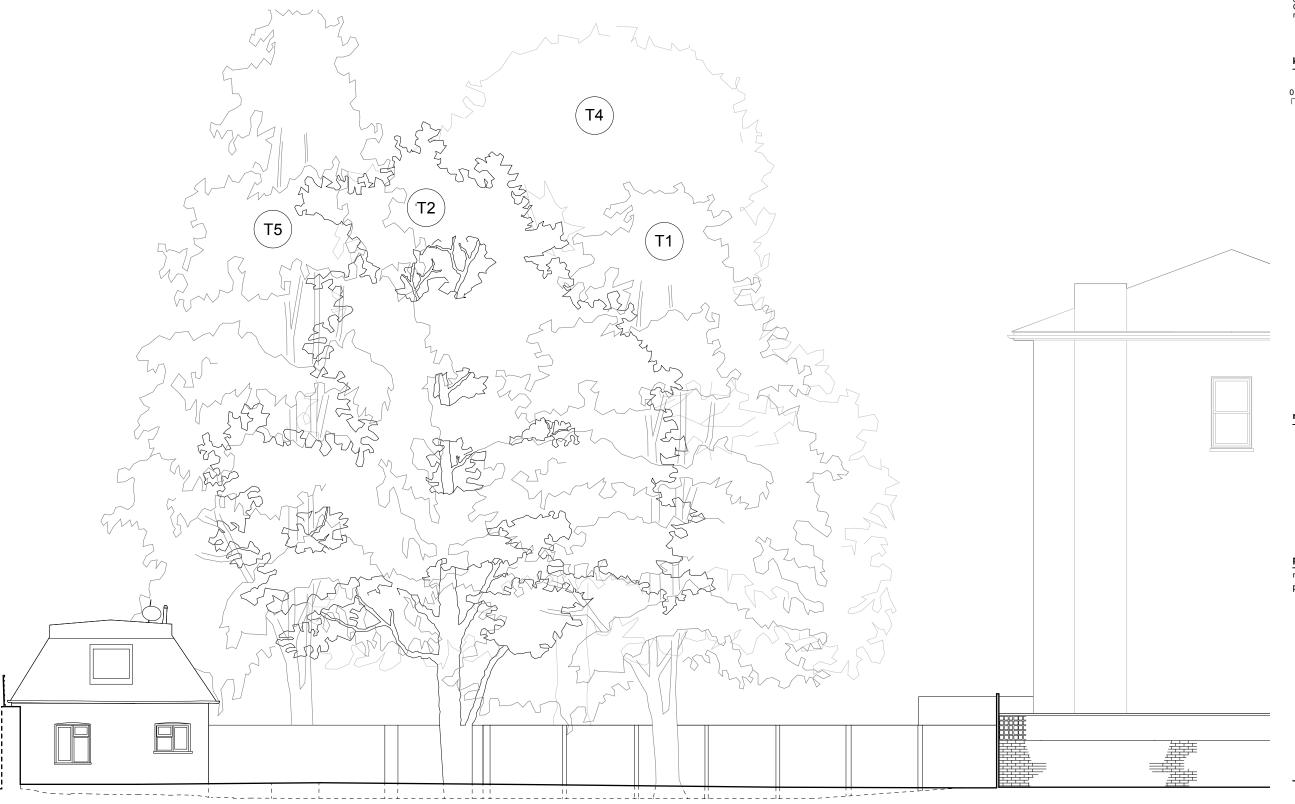

revision notes

12/06/23 Issued for planning

THEIS +KHAN

mail@theisandkhan.com www.theisandkhan.com

project harley road

South elevation existing

| icale      | date           |          |
|------------|----------------|----------|
| 1:100 @ A3 | august 22      |          |
| ob number  | drawing number | revision |
| 1169       | 021            | p1       |
|            |                |          |