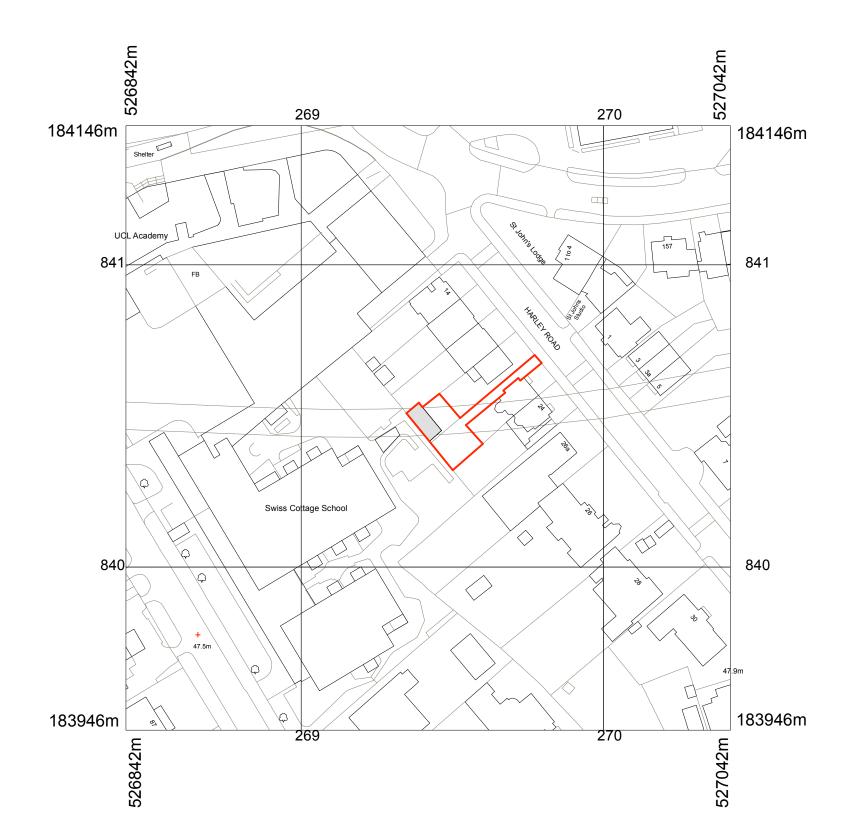

© Crown copyright and database rights 2022 OS 100035409

Reproduction in whole or in part is prohibited

without the permission of Ordnance Survey.

notes revision notes planning р1 12/06/23 Issued for planning

mail@theisandkhan.com www.theisandkhan.com

harley road

drawing location plan existing

| scale       | date           |          |
|-------------|----------------|----------|
| 1:1250 @ A3 | 12/06/23       |          |
| job number  | drawing number | revision |
| 1169        | 000            | p1       |