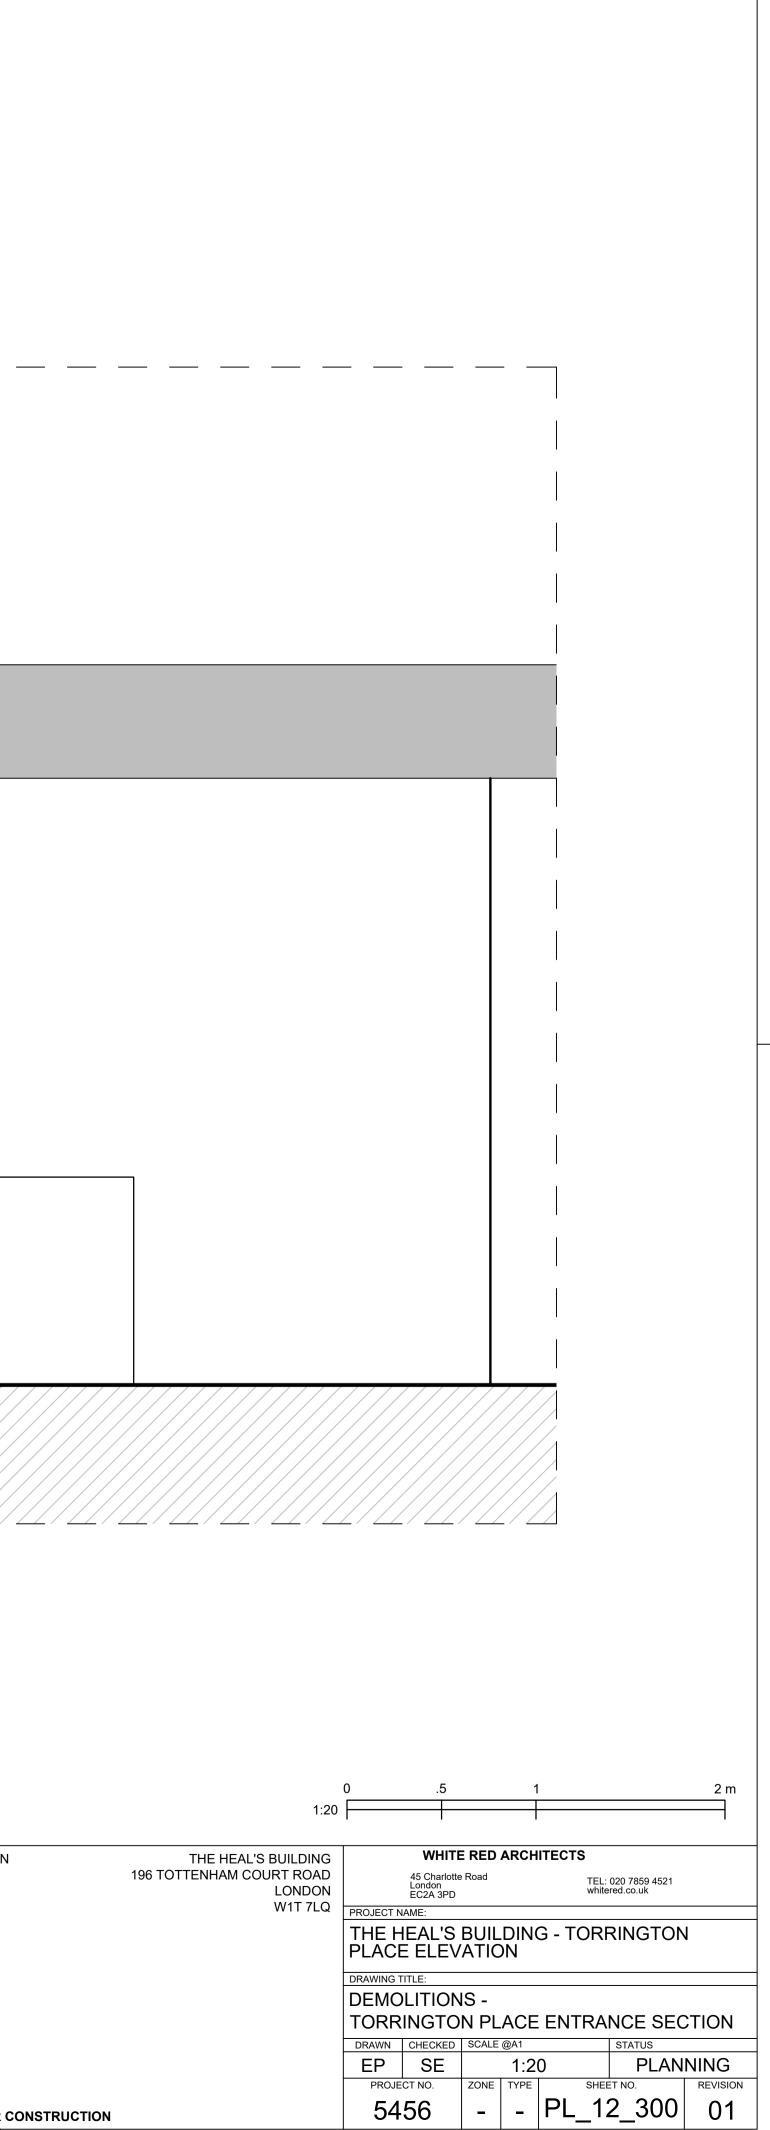

| Existing tiles to be removed ———                                | ļ |  |
|-----------------------------------------------------------------|---|--|
|                                                                 | ] |  |
| Existing canopy to be replaced                                  |   |  |
|                                                                 |   |  |
| Existing curtain walling to be<br>removed                       |   |  |
|                                                                 |   |  |
| Existing tarmac to be removed<br>and replaced with stone/marble |   |  |
|                                                                 |   |  |

| KEY                                                            | REV | DATE       | DESCRIPTION    |  |
|----------------------------------------------------------------|-----|------------|----------------|--|
| <ul> <li>To be demolished</li> <li>To be demolished</li> </ul> | 01  | 17/08/2023 | PLANNING ISSUE |  |
|                                                                |     |            |                |  |
|                                                                |     |            |                |  |