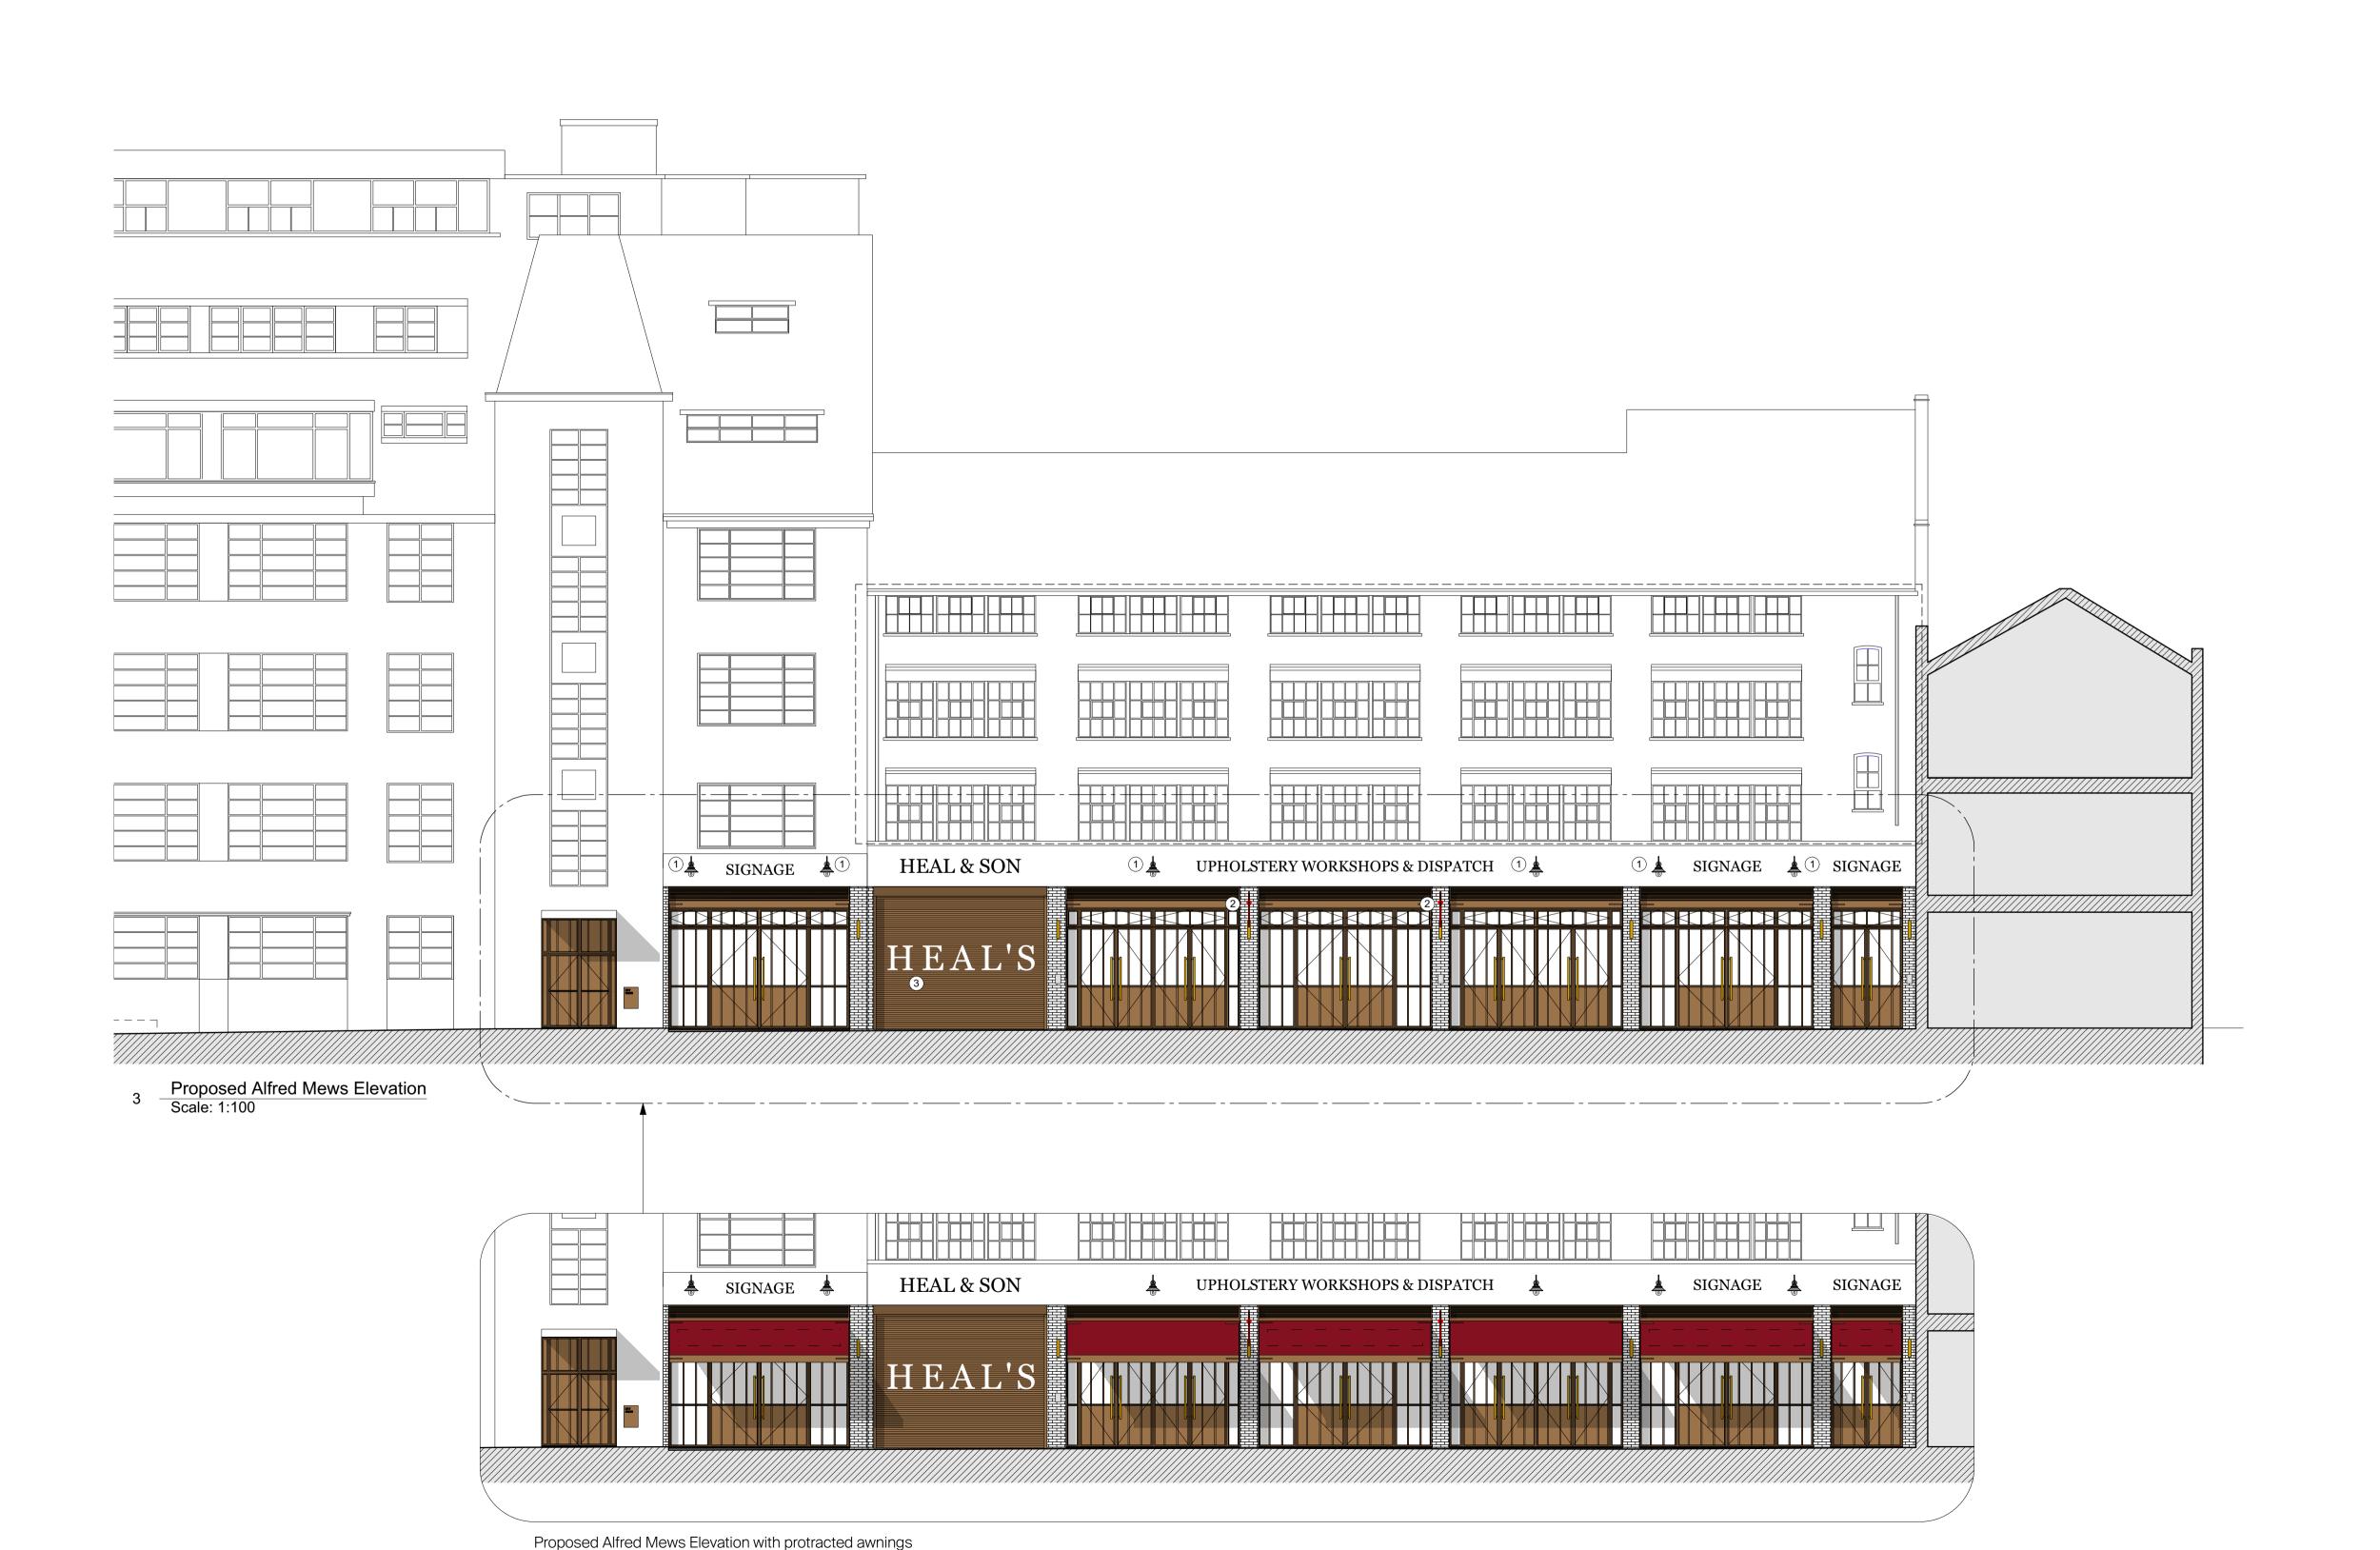

DO NOT SCALE FROM THIS DRAWING.

NOTES.

- New swan-neck light fitting
- 2 New hanging sign
- New painted signage to roller shutter

PL1 07/08/23 PLANNING ISSUE

REV. DATE NOTE

BGY

BUCKLEY GRAY YEOMAN

+ 44 20 7033 9913

BGY.CO.UK

NW

DRAWN

LIENT

General Projects

Heals Building

DRAWI

Proposed Elevation Alfred Mews - Lighting Option 5

DATE August 2023

DWG No. REVISION
1215\_GE-03 PL1

STATUS APPROVED
PLANNING NJ