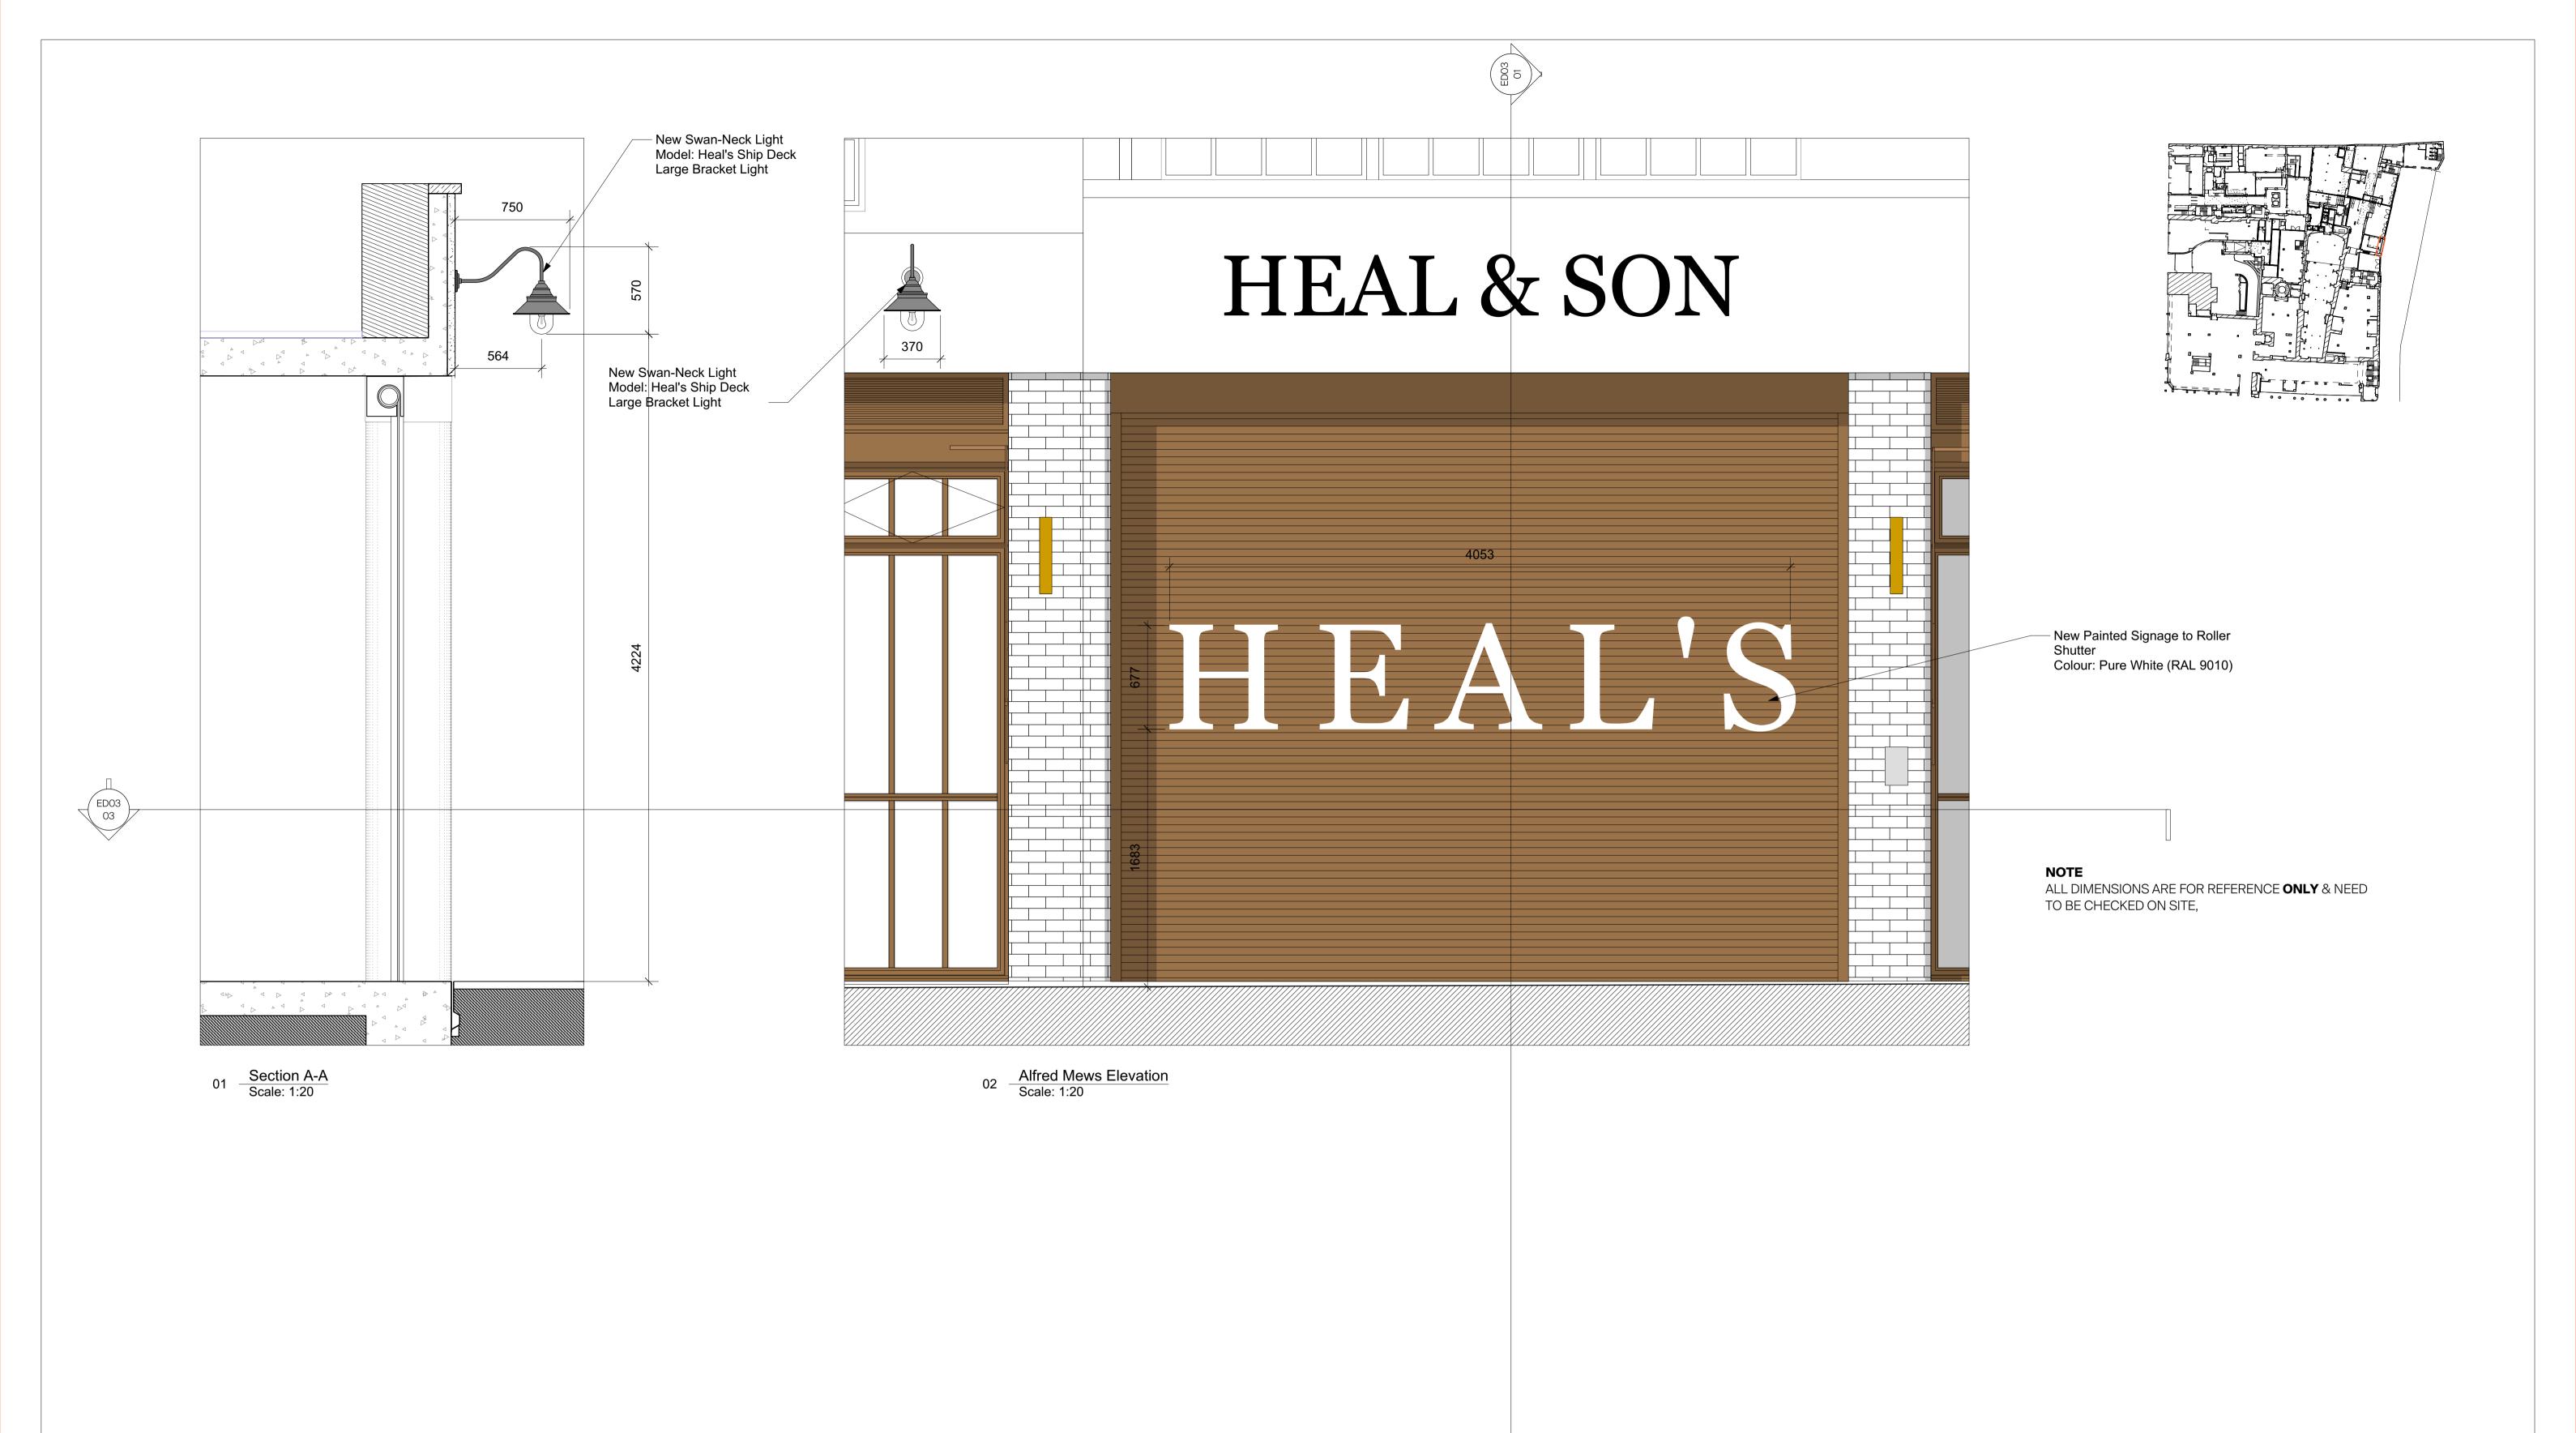

**General Projects** PROJECT

**Heal's Building** 

Alfred Mews Facade: **Heal's Loading Bay Fenestration** APPROVED

NJ **PLANNING** 

NW DRAWN

10 M

1215\_ED-03

PL1 1:20 @ A1