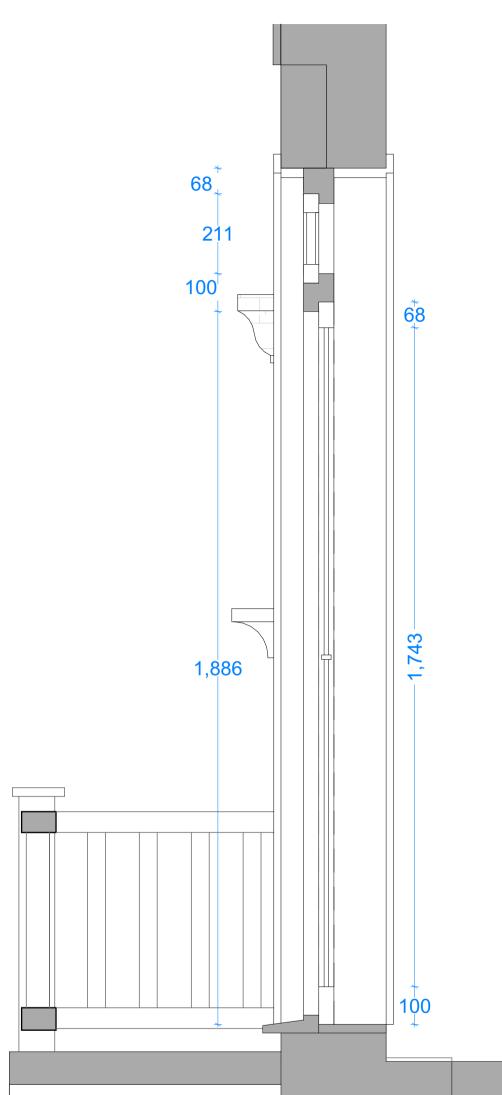

 Image: Second system
 Image: Second system

 110 The Tea Factory
 Endwell Road

 London
 SE4 2LX

 SE4 2LX
 © Copyright 2022 - All rights reserved

 020 7407 6767
 Matthew Wood Architects Ltd.

 Job Title
 98A Priory Road

 Job Number
 2302

 Drawn by
 Corben Lai

 Drawing Status
 Planning

|   |         |         |         | Drawing Scale<br>1: <sup>2</sup>   | Drawing Scale<br>1:10 at A3                                             |  |
|---|---------|---------|---------|------------------------------------|-------------------------------------------------------------------------|--|
|   |         |         |         | Created 22.03.23                   | Issue Date<br>20.09.23                                                  |  |
|   |         |         |         | Drawing Name<br>Supplementary Prop | osed Building Section AA                                                |  |
|   |         |         |         | Layout ID                          | Revision                                                                |  |
|   |         |         |         | P3.1                               | В                                                                       |  |
|   |         |         |         | Revision Notes                     | Revision Notes                                                          |  |
| 0 | 200 400 | 600 800 | 1,000mm |                                    | + Transom lifted by 200mm upwards<br>+ Proposed window to hinge inwards |  |