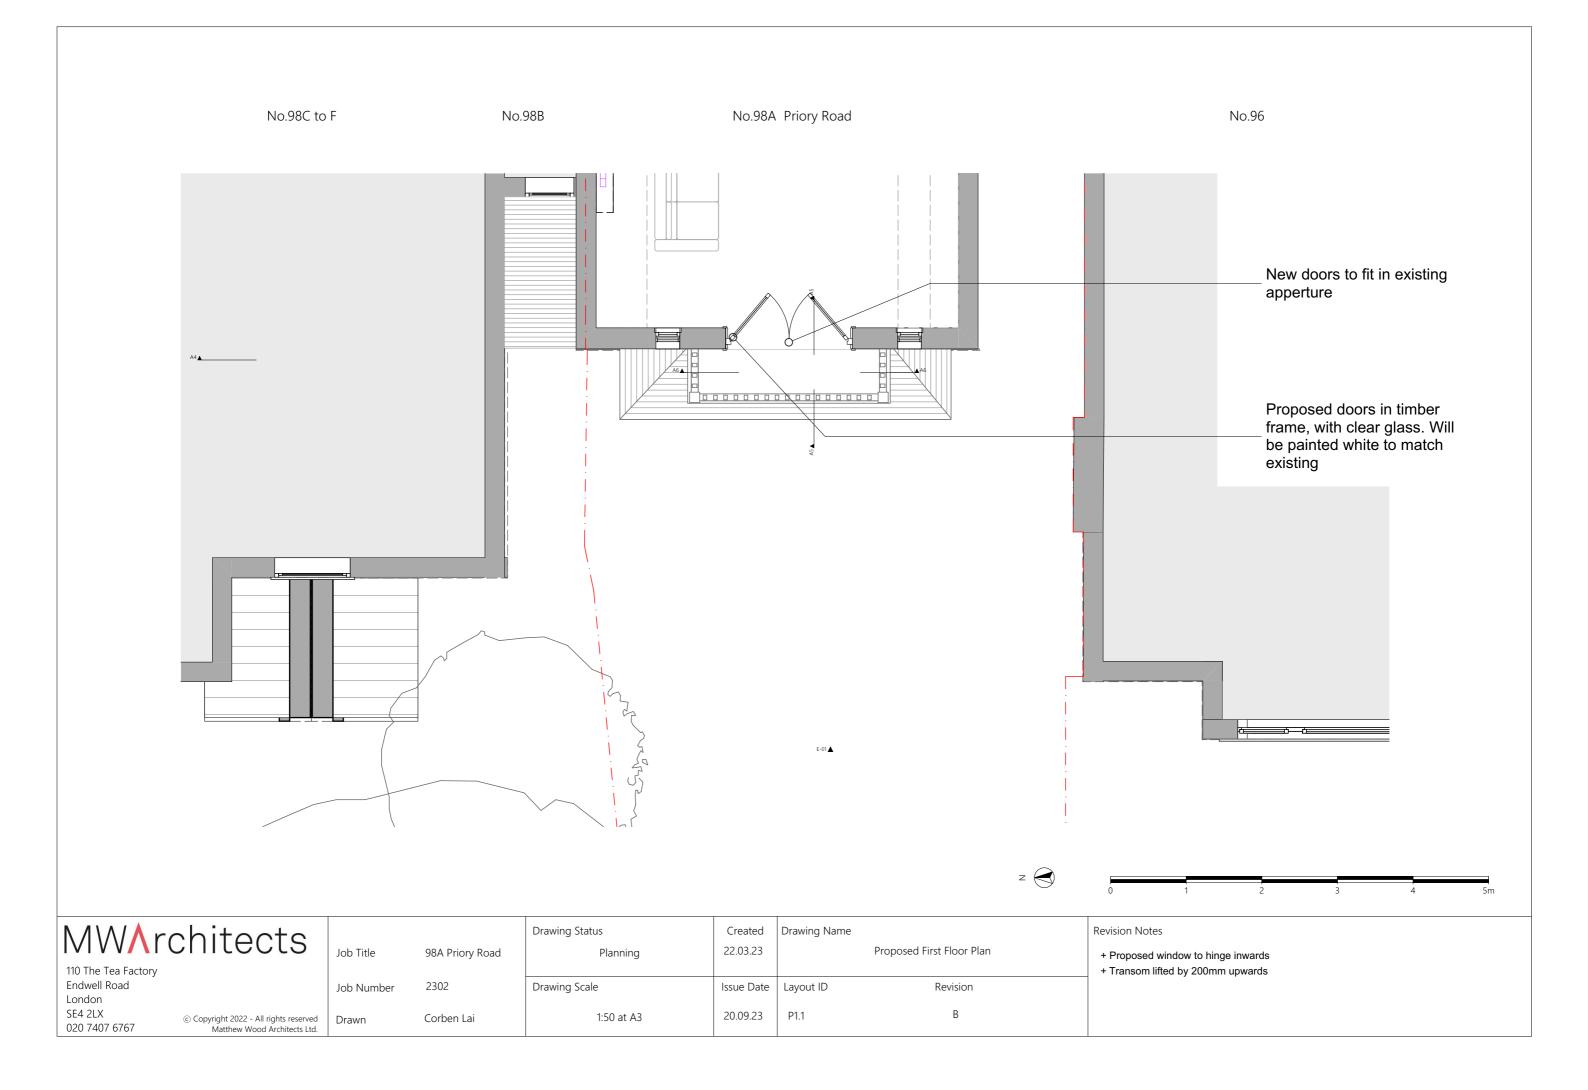

 Image: Second system
 Image: Second system

 110 The Tea Factory
 Endwell Road

 London
 SE4 2LX

 SE4 2LX
 © Copyright 2022 - All rights reserved

 020 7407 6767
 Matthew Wood Architects Ltd.

 Job Title
 98A Priory Road

 Job Number
 2302

 Drawn by
 Corben Lai

 Drawing Status
 Planning

|   |         |         |         | Drawing Scale<br>1: <sup>2</sup>   | Drawing Scale<br>1:10 at A3                                             |  |
|---|---------|---------|---------|------------------------------------|-------------------------------------------------------------------------|--|
|   |         |         |         | Created 22.03.23                   | Issue Date<br>20.09.23                                                  |  |
|   |         |         |         | Drawing Name<br>Supplementary Prop | osed Building Section AA                                                |  |
|   |         |         |         | Layout ID                          | Revision                                                                |  |
|   |         |         |         | P3.1                               | В                                                                       |  |
|   |         |         |         | Revision Notes                     | Revision Notes                                                          |  |
| 0 | 200 400 | 600 800 | 1,000mm |                                    | + Transom lifted by 200mm upwards<br>+ Proposed window to hinge inwards |  |