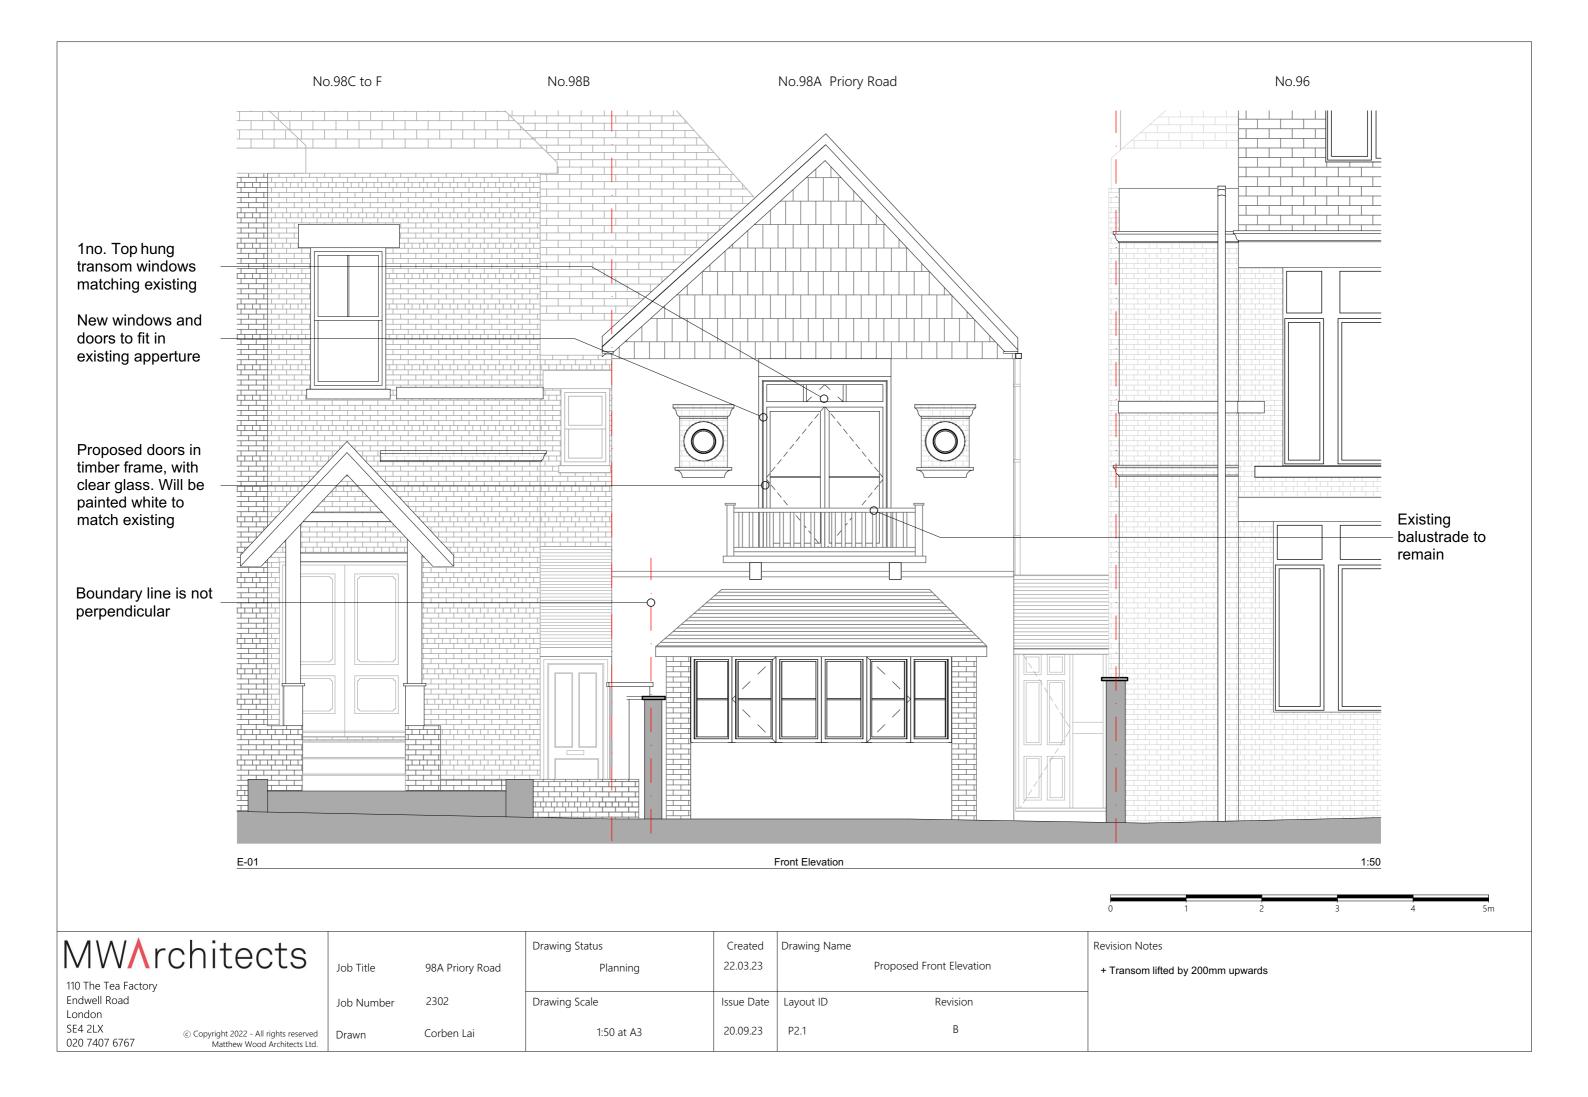

 Image: Second system
 Image: Second system

 110 The Tea Factory
 Endwell Road

 London
 SE4 2LX

 SE4 2LX
 © Copyright 2022 - All rights reserved

 020 7407 6767
 Matthew Wood Architects Ltd.

 Job Title
 98A Priory Road

 Job Number
 2302

 Drawn by
 Corben Lai

 Drawing Status
 Planning

|   |         |         |         | Drawing Scale<br>1: <sup>2</sup>   | Drawing Scale<br>1:10 at A3                                             |  |
|---|---------|---------|---------|------------------------------------|-------------------------------------------------------------------------|--|
|   |         |         |         | Created 22.03.23                   | Issue Date<br>20.09.23                                                  |  |
|   |         |         |         | Drawing Name<br>Supplementary Prop | osed Building Section AA                                                |  |
|   |         |         |         | Layout ID                          | Revision                                                                |  |
|   |         |         |         | P3.1                               | В                                                                       |  |
|   |         |         |         | Revision Notes                     | Revision Notes                                                          |  |
| 0 | 200 400 | 600 800 | 1,000mm |                                    | + Transom lifted by 200mm upwards<br>+ Proposed window to hinge inwards |  |