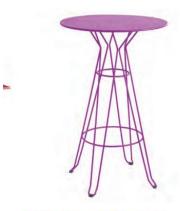

# Bistro tables & chairs

# Portland Poseur Table, Round GSPTP

 Galvanised steel and polyester powder coated, rustproof

| GSPTP600RD | Ø 600 x H 1120mm |  |
|------------|------------------|--|
| GSPTP700RD | Ø 700 x H 1120mm |  |
| GSPTP800RD | Ø 800 x H 1120mm |  |
| GSPTP900RD | Ø 900 x H 1120mm |  |

Also available:

Poseur Table Square GSPTP, in a range of sizes