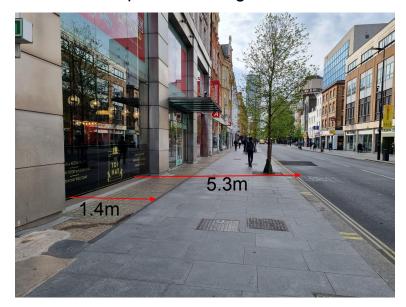

### **Monopoly Lifesized**

213 - 215 Tottenham Court Road London W1T 7PS

Street Pavement Licence application Current -

Double sided venue on Tottenham Court Rd. Venue boundary as per deeds extends out 1.4m From venue to pavement edge is 5.3m