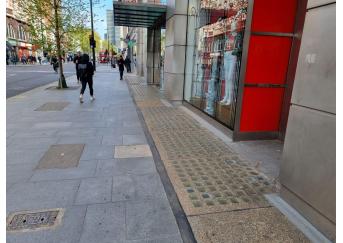

### **Monopoly Lifesized**

213 - 215 Tottenham Court Road London W1T 7PS

Street Pavement Licence application Current -

Double sided venue on Tottenham Court Rd. Venue boundary as per deeds extends out 1.4m From venue to pavement edge is 5.3m

Decorative planters will be positioned on the edge of our demise onto public pathway.

Planters will take over 0.5m of public pathway

Pathway clearance to roadside will be 3.4m.

All planters will be chained and locked at end of eve.

All tables & chairs will be cleared before 9pm.

EXAMPLE OF PLANTERS WITH VINYL LOGO ON ACRYLIC

BUILDING