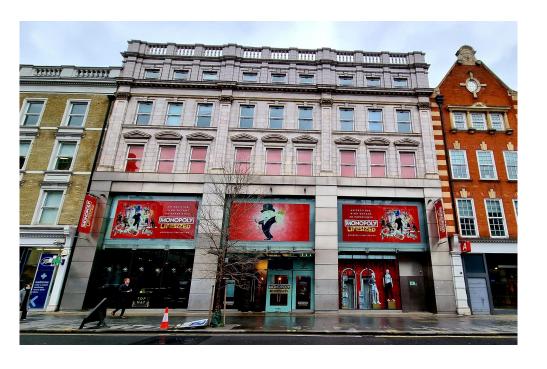

### **Monopoly Lifesized**

213 - 215 Tottenham Court Road London W1T 7PS

Street Pavement Licence application Current -

Double sided venue on Tottenham Court Rd. Venue boundary as per deeds extends out 1.4m From venue to pavement edge is 5.3m

#### JOB TITLE:

Monopoly The Top Hat London