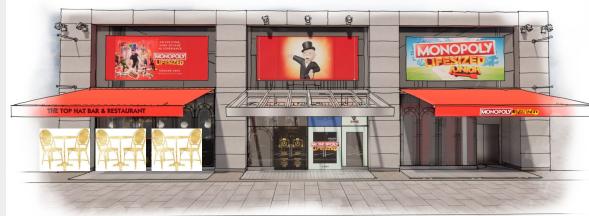

#### JOB TITLE:

Monopoly The Top Hat London

## Proposal

To add 3 tables & 6 chairs at the front of the Building to sit within the Premises Boundary.

3 tables & 6 chairs one side of main doors