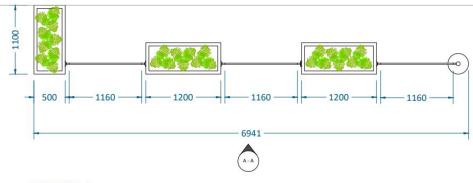

Decorative planters will be positioned on the edge of our demise onto public pathway.

Planters will take over 0.5m of public pathway

Pathway clearance to roadside will be 3.4m.

All planters will be chained and locked at end of eve.

#### SPECIFICATIONS

- 1no. L1100xH1050xW500mm PLANTER WITH LOGO
- 2no L1200xH1050xW500mm PLANTERS WITH LOGO
- 3no. 1160mm PRINTED BANNERS
- 1no. HEAVY DUTY BANNER POST