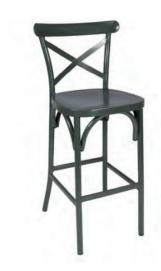

# Bistro tables & chairs

# Cross Back Poseur Chair, Matt ALCBPC

- · Matt colour finish
- Stackable
- · Rustproof, welded aluminium construction

W 520 x D 520 x H 1200mm