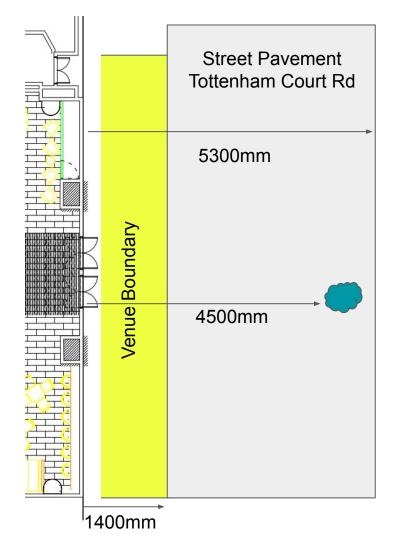

### **Monopoly Lifesized**

213 - 215 Tottenham Court Road London W1T 7PS

Street Pavement Licence application Current -

Double sided venue on Tottenham Court Rd. Venue boundary as per deeds extends out 1.4m From venue to pavement edge is 5.3m