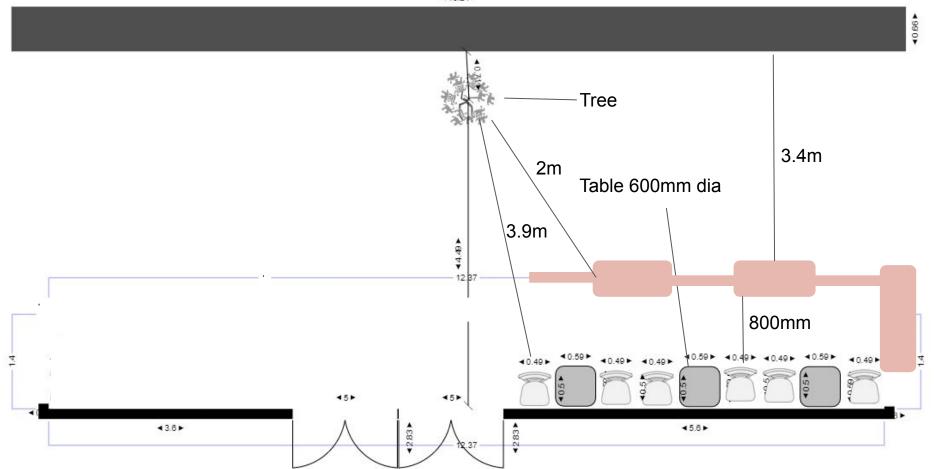

#### **ELEVATION A-A**

#### DRAWING TITLE:

Area Management Layout

| DATE: 28.06.2023 | DRAWING NO:     |
|------------------|-----------------|
| DRAWN BY: EH     | TOP004-37191-01 |
| SCALE: 1:40 @ A4 | REVISION NO: 01 |

## Proposal

To add 3 tables & 6 chairs at the front of the Building to sit within the Premises Boundary.

3 tables & 6 chairs one side of main doors