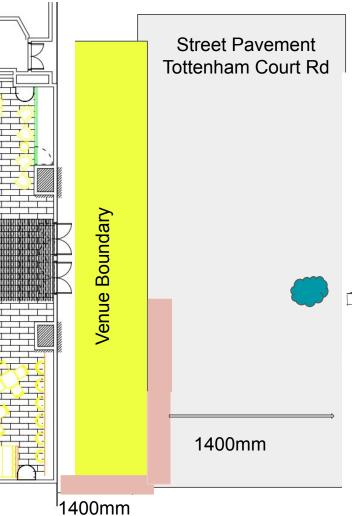

### **Monopoly Lifesized**

213 - 215 Tottenham Court Road London W1T 7PS

Street Pavement Licence application Current -

Double sided venue on Tottenham Court Rd. Venue boundary as per deeds extends out 1.4m From venue to pavement edge is 5.3m

Decorative planters will be positioned on the edge of our demise onto public pathway.

Planters will take over 0.5m of public pathway

Pathway clearance to roadside will be 3.4m.

All planters will be chained and locked at end of eve.

All tables & chairs will be cleared before 9pm.

EXAMPLE OF PLANTERS WITH VINYL LOGO ON ACRYLIC

BUILDING