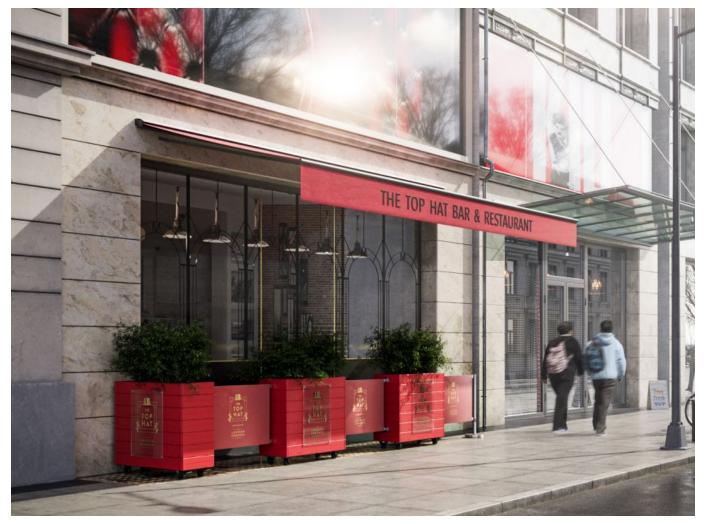

Decorative planters will be positioned on the edge of our demise onto public pathway.

Planters will take over 0.5m of public pathway

Pathway clearance to roadside will be 3.4m.

All planters will be chained and locked at end of eve.

All tables & chairs will be cleared before 9pm.

EXAMPLE OF PLANTERS WITH VINYL LOGO ON ACRYLIC

BUILDING