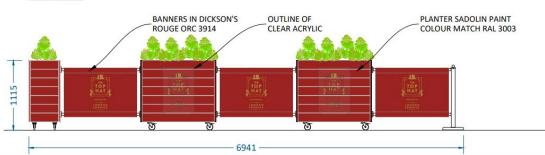

Decorative planters will be positioned on the edge of our demise onto public pathway.

Planters will take over 0.5m of public pathway

Pathway clearance to roadside will be 3.4m.

All planters will be chained and locked at end of eve.

All tables & chairs will be cleared before 9pm.

EXAMPLE OF PLANTERS WITH VINYL LOGO ON ACRYLIC

BUILDING

#### SPECIFICATIONS

- 1no. L1100xH1050xW500mm PLANTER WITH LOGO
- 2no L1200xH1050xW500mm PLANTERS WITH LOGO
- 3no. 1160mm PRINTED BANNERS
- 1no. HEAVY DUTY BANNER POST