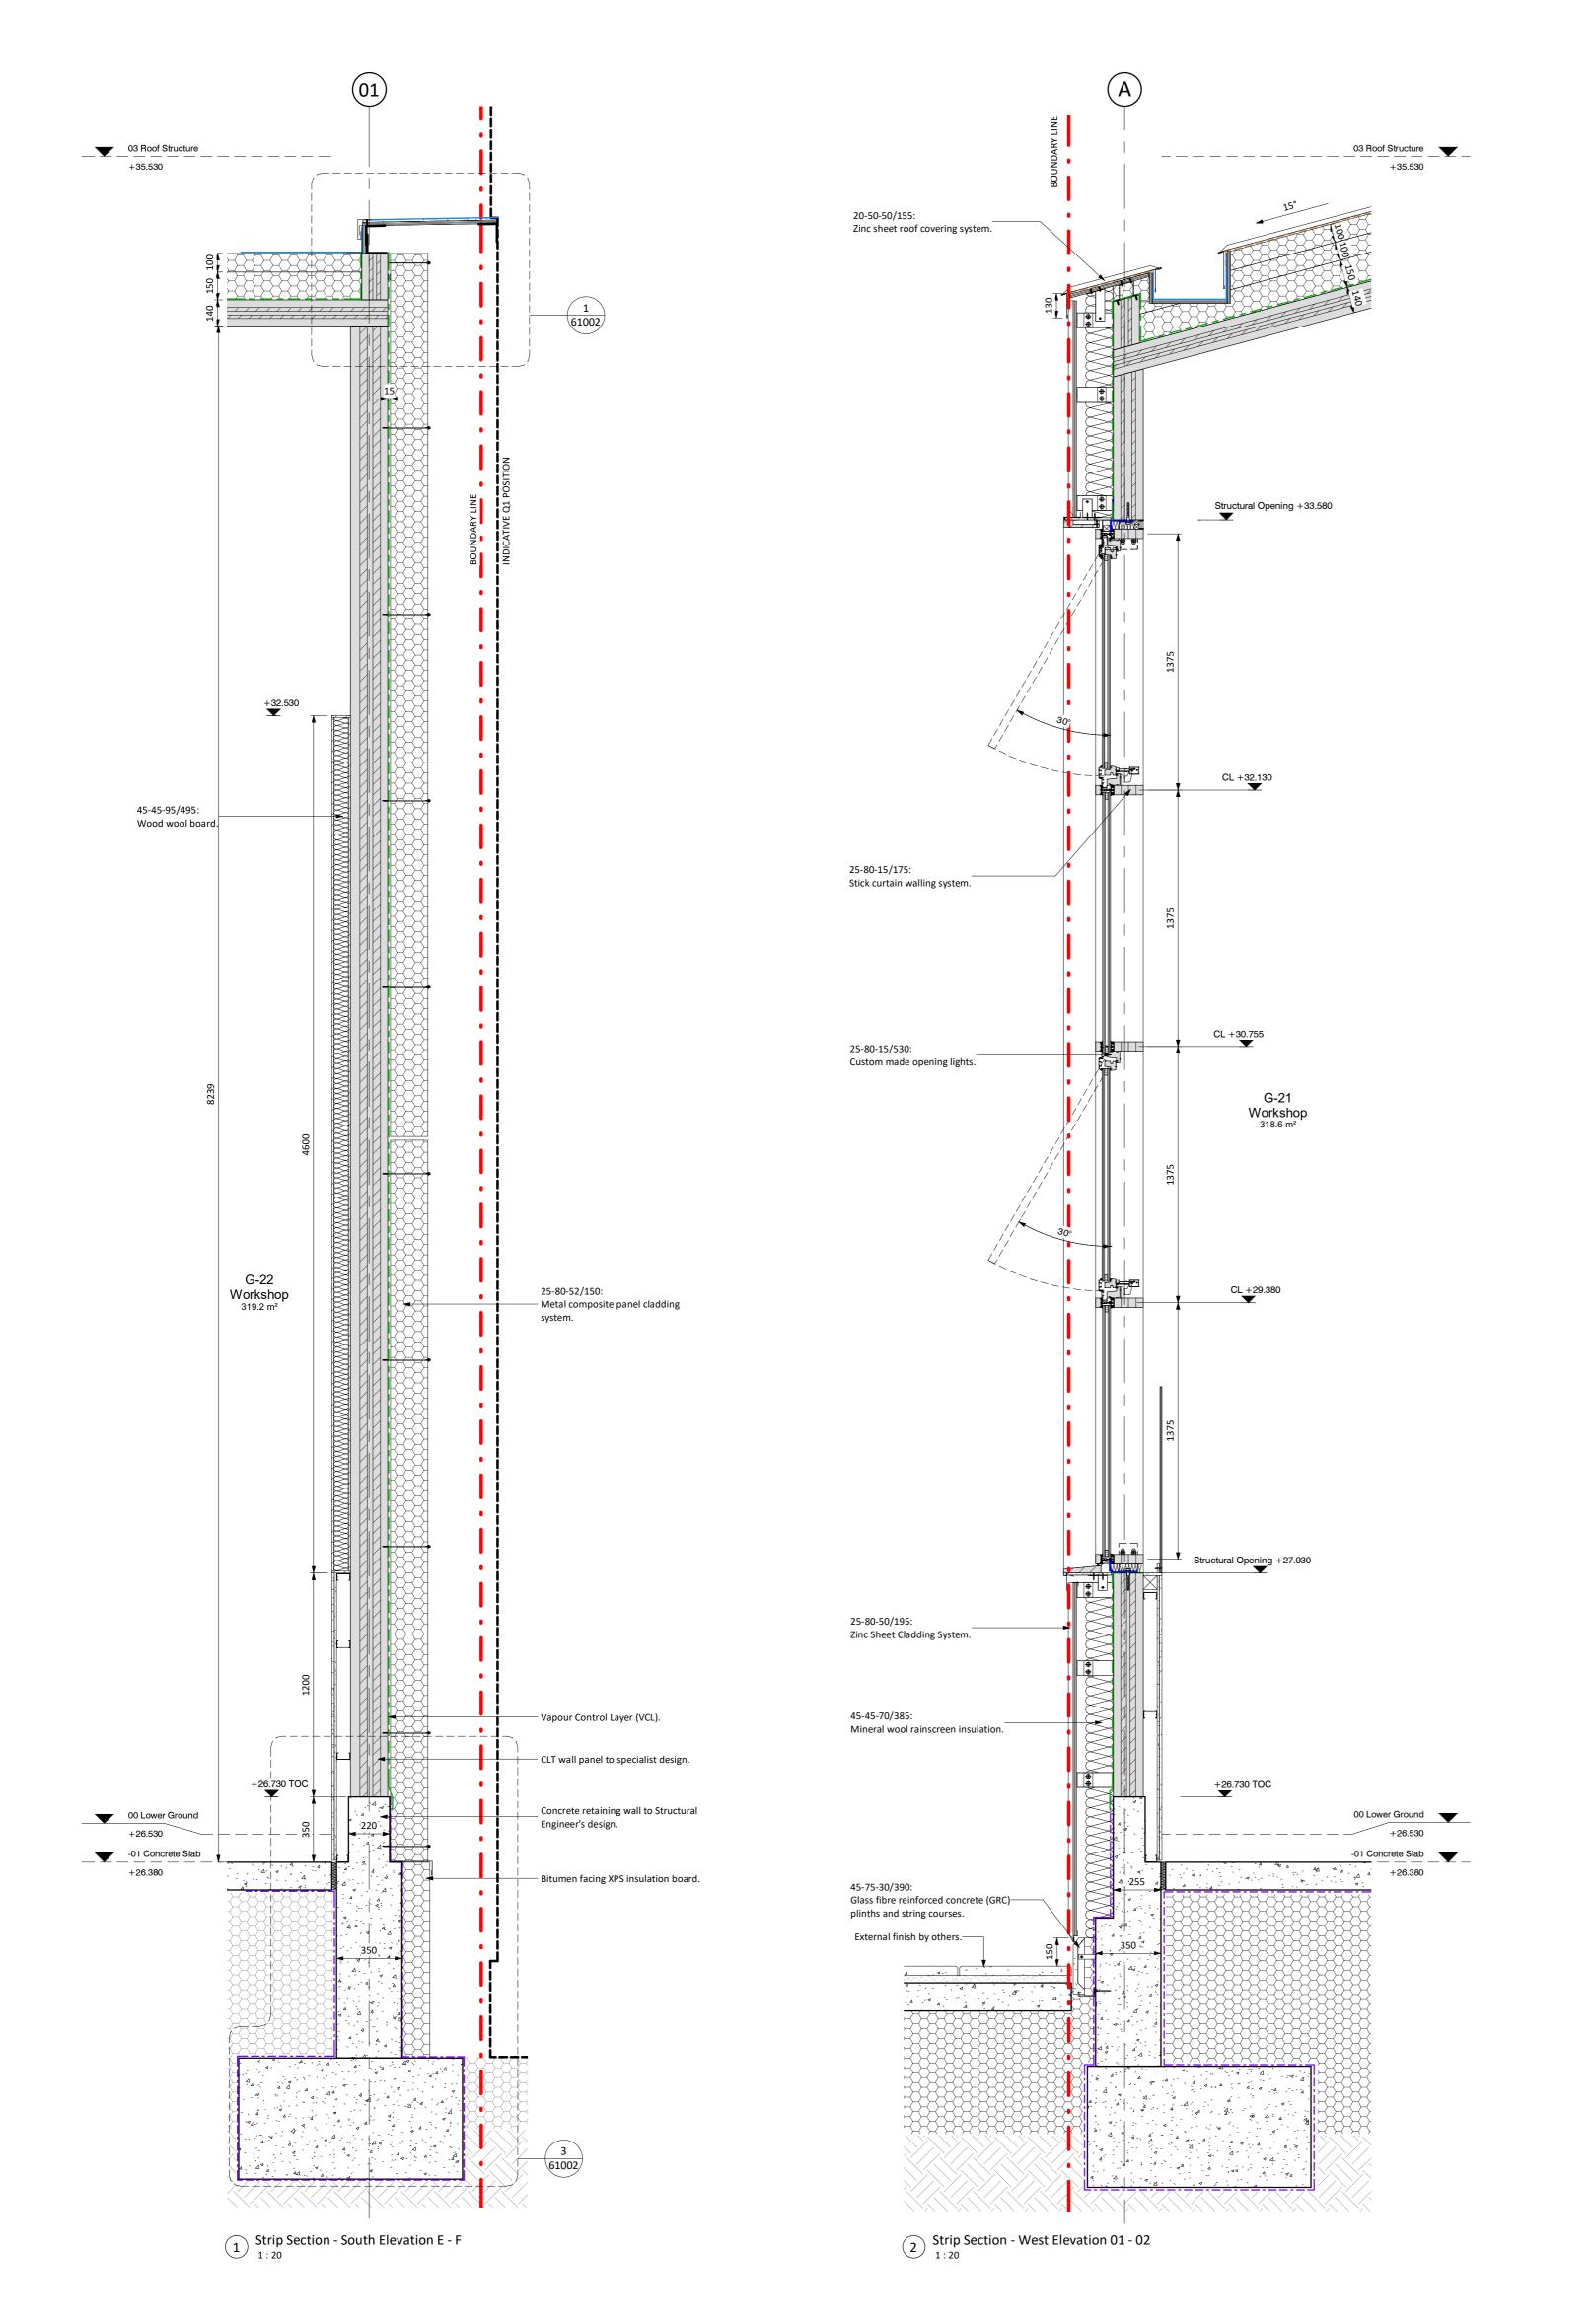

| DRAWING TITLE                             |
|-------------------------------------------|
| Strip Section South And West Elevation 01 |

| SUITABILITY STATUS                                                    |              | SCALE    |
|-----------------------------------------------------------------------|--------------|----------|
| FC : FINAL CONSTRUCTION ISSUE                                         | As indicated |          |
|                                                                       |              | @ A1     |
| SITE   PROJ.COLLECT.   ZONE   PROJ.REF   ROLE   ORIGIN.   CLASS.   NI | UMBER        | REVISION |
| KXC-Q2-ZZ-001-A-STL-21-31003                                          |              | C31      |