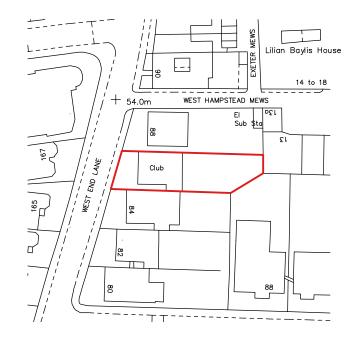

| date    | 11/09/2023        |      |  |
|---------|-------------------|------|--|
| status  | DRAFT ISSUE       |      |  |
| scale   | 1:1250 @SO A3     |      |  |
| drawn   | ER checked TG     |      |  |
| job no. | 3287 dwg no. P400 | rev. |  |