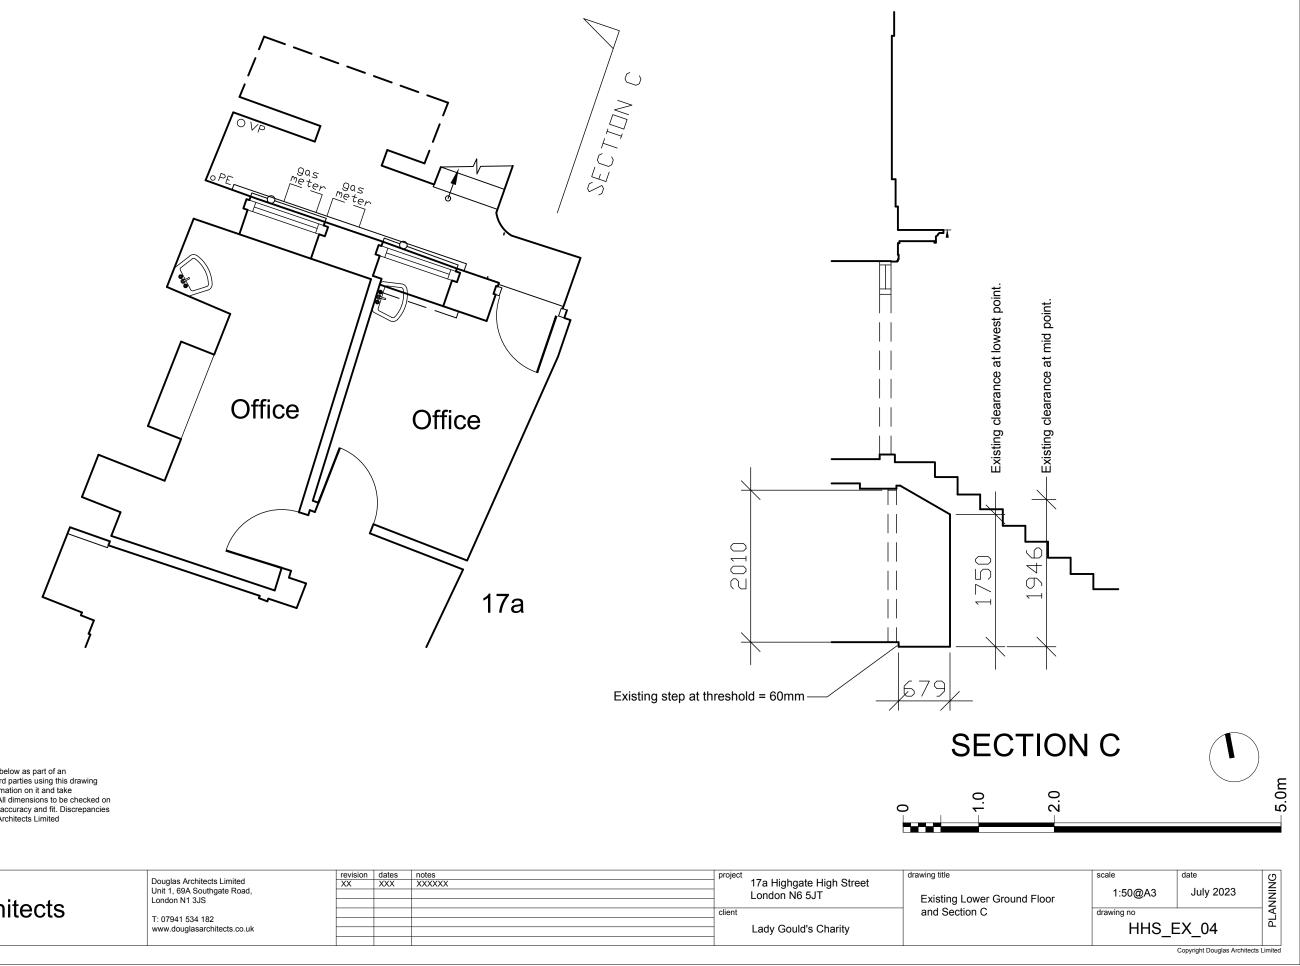

LOWER GROUND FLOOR PLAN

This drawing has been produced for the client detailed below as part of an agreement to provide architectural design services. Third parties using this drawing must satisfy themselves that they accept all of the information on it and take responsibility for any action arising out of the use of it. All dimensions to be checked on site and verified by contractors and sub-contractors for accuracy and fit. Discrepancies or omissions to be brought to the attention of Douglas Architects Limited prior to construction.

- Headroom at door and directly outside the door too low for fire escape route.

Existing entrance door.

Existing connecting door. (Not required.)

This drawing has been produced for the client detailed below as part of an agreement to provide architectural design services. Third parties using this drawing must satisfy themselves that they accept all of the information on it and take responsibility for any action arising out of the use of it. All dimensions to be checked on site and verified by contractors and sub-contractors for accuracy and fit. Discrepancies or omissions to be brought to the attention of Douglas Architects Limited prior to construction.

Application site - ground and lower ground floors only.