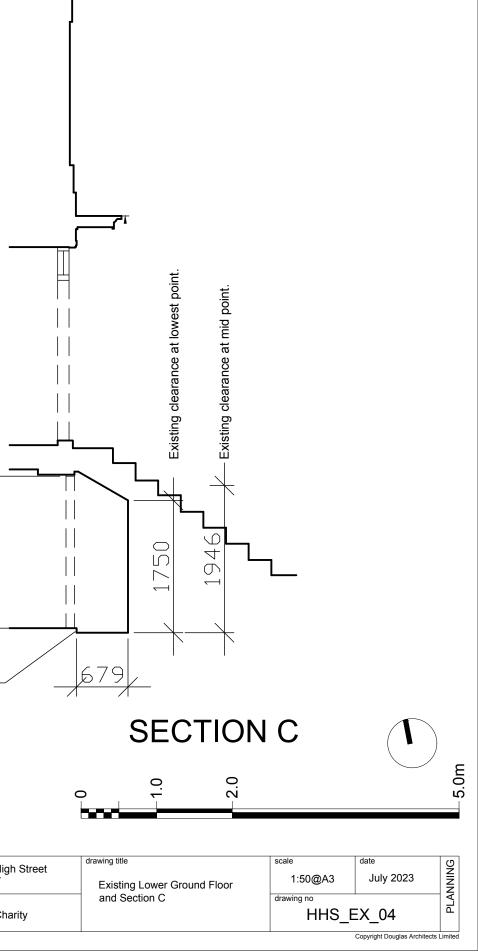

- Headroom at door and directly outside the door too low for fire escape route.

Existing entrance door.

Existing connecting door. (Not required.)

This drawing has been produced for the client detailed below as part of an agreement to provide architectural design services. Third parties using this drawing must satisfy themselves that they accept all of the information on it and take responsibility for any action arising out of the use of it. All dimensions to be checked on site and verified by contractors and sub-contractors for accuracy and fit. Discrepancies or omissions to be brought to the attention of Douglas Architects Limited prior to construction.