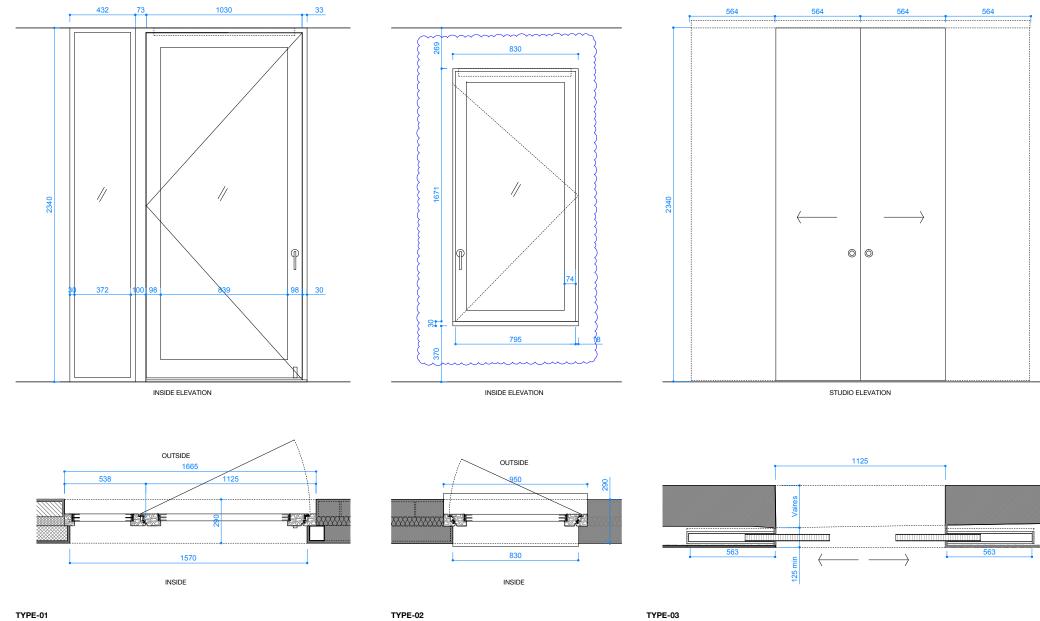

Numbers: D-G-07

Numbers: W-G-02

TYPE-03 Numbers: D-G-04

|                                                                                                                               |                     |          | 1            |
|-------------------------------------------------------------------------------------------------------------------------------|---------------------|----------|--------------|
| Rev Revision Notes                                                                                                            |                     |          | Date         |
| Clementine Blakemore<br>Architects<br>clem@clementineblakemore.com<br>+44 (0)7560 193709<br>157 Middleton Road, London E8 4LL |                     |          |              |
| PROJECT NAME<br>4 Leverton Street                                                                                             |                     |          | PROJECT NO.  |
| PROJECT ADDRESS                                                                                                               |                     |          | 013          |
| 4 Leverton Street, London NW5 2PJ                                                                                             |                     |          |              |
| riba stage<br>05                                                                                                              | PLANNING CONDITIONS |          |              |
| DRAWN BY                                                                                                                      | CHECKED BY          | SCALE®A3 |              |
| TITLE                                                                                                                         | -                   | -        |              |
| Door & Window Schedule 01                                                                                                     |                     |          |              |
| DATE                                                                                                                          | DRAWING NO.         |          | REVISION NO. |
| 26.09.2023                                                                                                                    | 4LS - 700           |          | P1           |
|                                                                                                                               |                     |          |              |