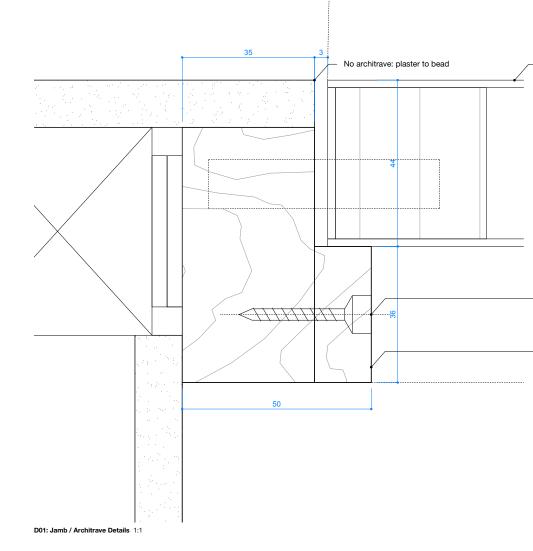

## TYPE-05

## Flush Solid Timber Door with Flush Detailing

Numbers: D-G-06

| <ul> <li>44mm timber door blank, painted</li> </ul>         | <ul> <li>All din</li> <li>Errors</li> <li>To be</li> <li>Design</li> <li>All din</li> <li>before</li> <li>Struct</li> </ul>                  | t scale drawingg<br>iensions in mm<br>to be reported<br>read in conjunc<br>rers' and Engin<br>ure shown is inc<br>proceeding<br>s / details refer t | immediately to<br>tion with all the<br>eers' drawings<br>checked and ve<br>dicative only; fo | relevant<br>rified on site<br>r structural |  |
|-------------------------------------------------------------|----------------------------------------------------------------------------------------------------------------------------------------------|-----------------------------------------------------------------------------------------------------------------------------------------------------|----------------------------------------------------------------------------------------------|--------------------------------------------|--|
|                                                             | Rev Revisio                                                                                                                                  | n Notes                                                                                                                                             |                                                                                              | Date                                       |  |
| <ul> <li>All fixings plugged, filled and painted</li> </ul> | Clemen<br>Archite                                                                                                                            | Clementine Blakemore<br>Architects                                                                                                                  |                                                                                              |                                            |  |
| - Timber frame, painted white                               | +44 (0)7580                                                                                                                                  | lem@clementineblakemore.com<br>44 (0)7580 193709<br>57 Middleton Road, London E8 4LL                                                                |                                                                                              |                                            |  |
|                                                             | PROJECT NAME         PROJECT NO.           4 Leverton Street         013           PROJECT ADDRESS         4 Leverton Street, London NW5 2PJ |                                                                                                                                                     |                                                                                              |                                            |  |
|                                                             | RIBA STAGE<br>05 PLANNING CONDITIONS                                                                                                         |                                                                                                                                                     |                                                                                              |                                            |  |
|                                                             | DRAWN BY<br>PF<br>TITLE                                                                                                                      | CHECKED BY                                                                                                                                          | scale@a3<br>1:1/10                                                                           |                                            |  |
|                                                             | Internal Door Details 02: DG-06           DATE         DRAWING NO.         REVISION NO.                                                      |                                                                                                                                                     |                                                                                              |                                            |  |
|                                                             | 26.09.2023                                                                                                                                   | 4LS - 4                                                                                                                                             | 13                                                                                           | P1                                         |  |