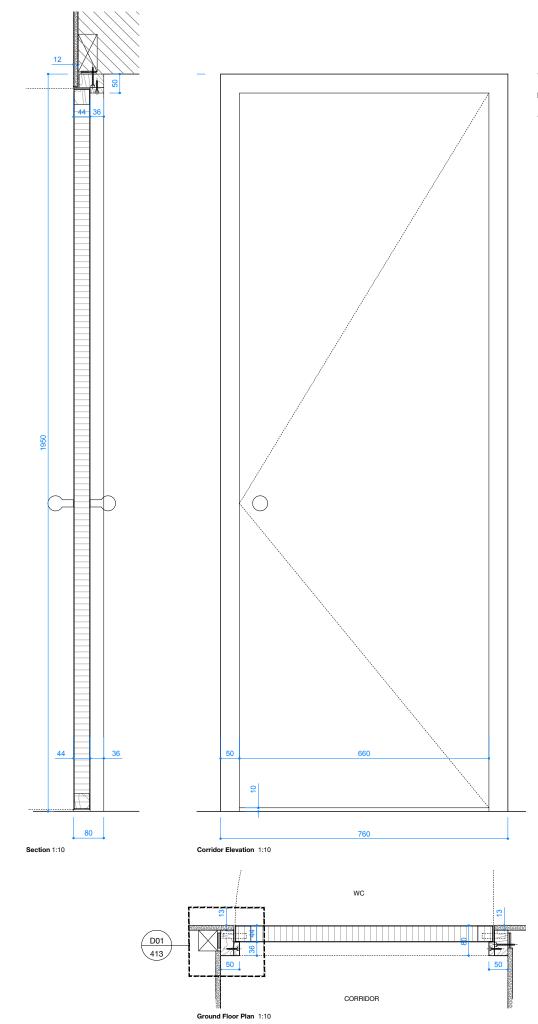

## TYPE-05

## Flush Solid Timber Door with Flush Detailing

Numbers: D-G-06

| <ul> <li>44mm timber door blank, painted</li> </ul>         | <ul> <li>All din</li> <li>Errors</li> <li>To be</li> <li>Design</li> <li>All din</li> <li>before</li> <li>Struct</li> </ul>                  | t scale drawingg<br>iensions in mm<br>to be reported<br>read in conjunc<br>rers' and Engin<br>ure shown is inc<br>proceeding<br>s / details refer t | immediately to<br>tion with all the<br>eers' drawings<br>checked and ve<br>dicative only; fo | relevant<br>rified on site<br>r structural |  |
|-------------------------------------------------------------|----------------------------------------------------------------------------------------------------------------------------------------------|-----------------------------------------------------------------------------------------------------------------------------------------------------|----------------------------------------------------------------------------------------------|--------------------------------------------|--|
|                                                             | Rev Revisio                                                                                                                                  | n Notes                                                                                                                                             |                                                                                              | Date                                       |  |
| <ul> <li>All fixings plugged, filled and painted</li> </ul> | Clemen<br>Archite                                                                                                                            | Clementine Blakemore<br>Architects                                                                                                                  |                                                                                              |                                            |  |
| - Timber frame, painted white                               | +44 (0)7580                                                                                                                                  | lem@clementineblakemore.com<br>44 (0)7580 193709<br>57 Middleton Road, London E8 4LL                                                                |                                                                                              |                                            |  |
|                                                             | PROJECT NAME         PROJECT NO.           4 Leverton Street         013           PROJECT ADDRESS         4 Leverton Street, London NW5 2PJ |                                                                                                                                                     |                                                                                              |                                            |  |
|                                                             | RIBA STAGE<br>05 PLANNING CONDITIONS                                                                                                         |                                                                                                                                                     |                                                                                              |                                            |  |
|                                                             | DRAWN BY<br>PF<br>TITLE                                                                                                                      | CHECKED BY                                                                                                                                          | scale@a3<br>1:1/10                                                                           |                                            |  |
|                                                             | Internal Door Details 02: DG-06           DATE         DRAWING NO.         REVISION NO.                                                      |                                                                                                                                                     |                                                                                              |                                            |  |
|                                                             | 26.09.2023                                                                                                                                   | 4LS - 4                                                                                                                                             | 13                                                                                           | P1                                         |  |