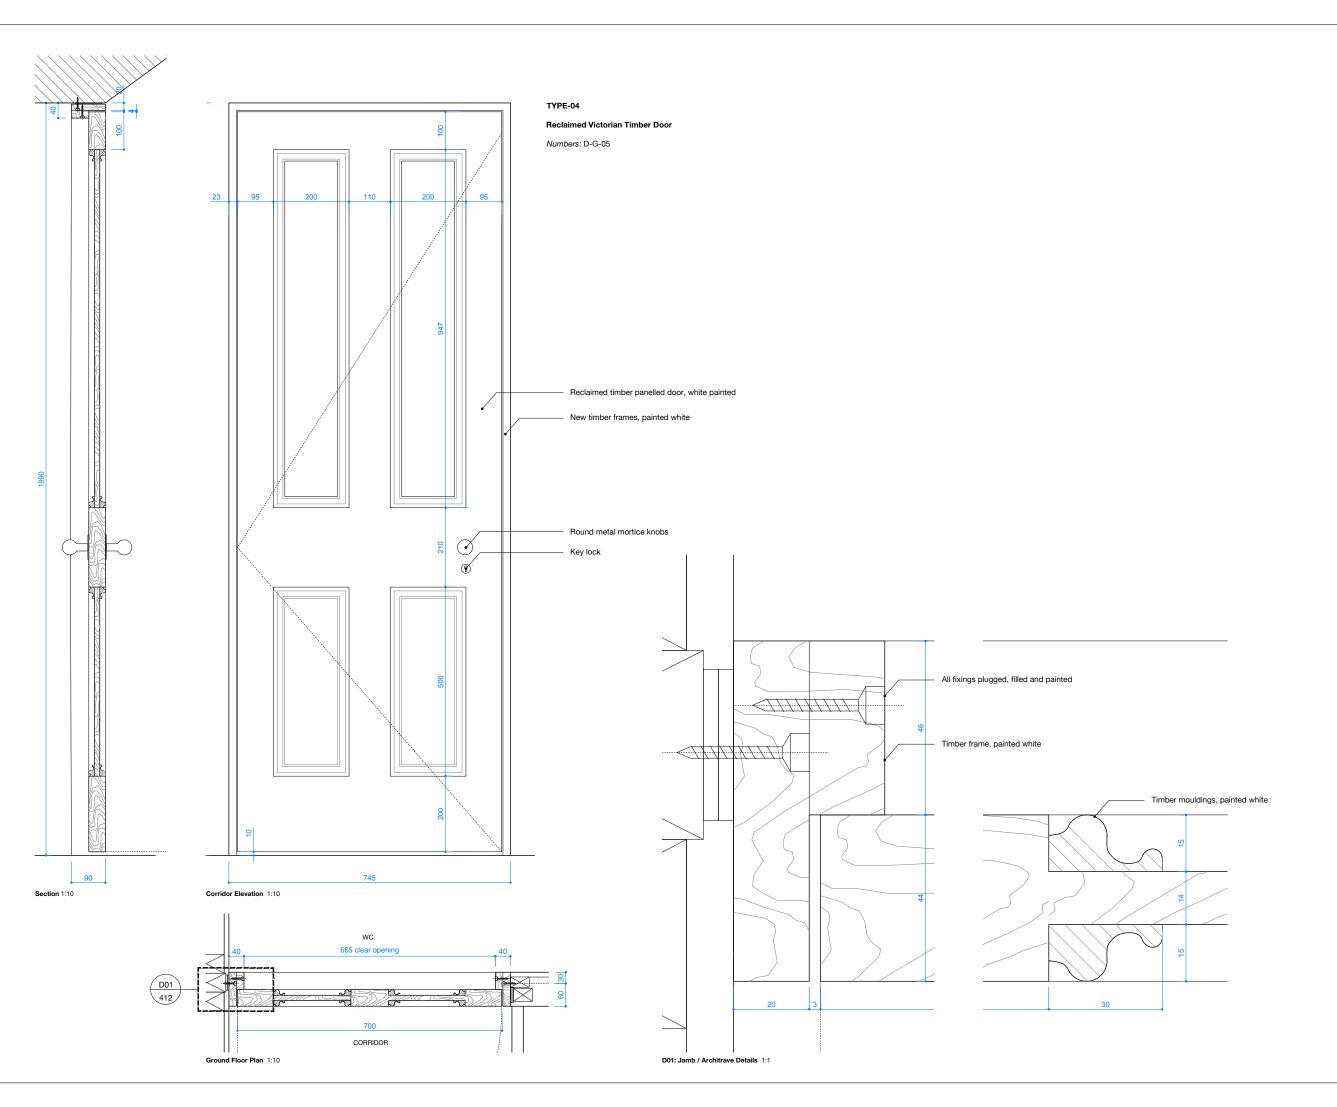

- Do not scale drawings
  All dimensions in mm
  Errors to be reported immediately to the Designer
  To be read in conjunction with all the relevant
  Designers' and Engineers' drawings
  All dimensions to be checked and verified on site
  before proceeding
  Structure shown is indicative only; for structural
  layouts / details refer to Engineers' drawings

Rev Revision Notes

CB A Clementine Blakemore Date

Architects

clem@clementineblake +44 (0)7580 193709

157 Middleton Road, London E8 4LL

PROJECT NO. 013 4 Leverton Street

4 Leverton Street, London NW5 2PJ

PLANNING CONDITIONS 05

PF СВ 1:1/10

Internal Door Details 01: DG-05

26.09.2023 **4LS - 412**