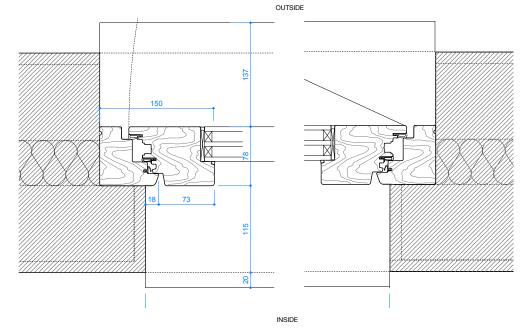

**D03**\_Window Jamb

- Do not scale drawings
  All dimensions in mm
  Errors to be reported immediately to the Designer
  To be read in conjunction with all the relevant
  Designers' and Engineers' drawings
  All dimensions to be checked and verified on site
  before proceeding
  Structure shown is indicative only; for structural
  layouts / details refer to Engineers' drawings