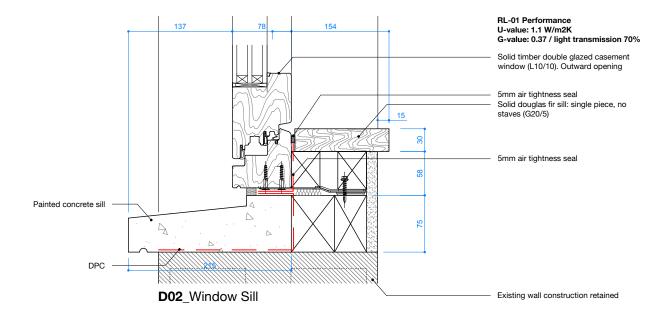

**D03**\_Window Jamb



- Do not scale drawings
  All dimensions in mm
  Errors to be reported immediately to the Designer
  To be read in conjunction with all the relevant
  Designers' and Engineers' drawings
  All dimensions to be checked and verified on site
  before proceeding
  Structure shown is indicative only; for structural
  layouts / details refer to Engineers' drawings

Rev Revision Notes

CB A Clementine Blakemore

Architects

clem@clementineblak +44 (0)7580 193709 157 Middleton Road, London E8 4LL

PROJECT NO. 013 4 Leverton Street

1:5

Date

4 Leverton Street, London NW5 2PJ

PLANNING CONDITIONS 05

СВ

Doors & Window Details 02

26.09.2023 **4LS - 411**