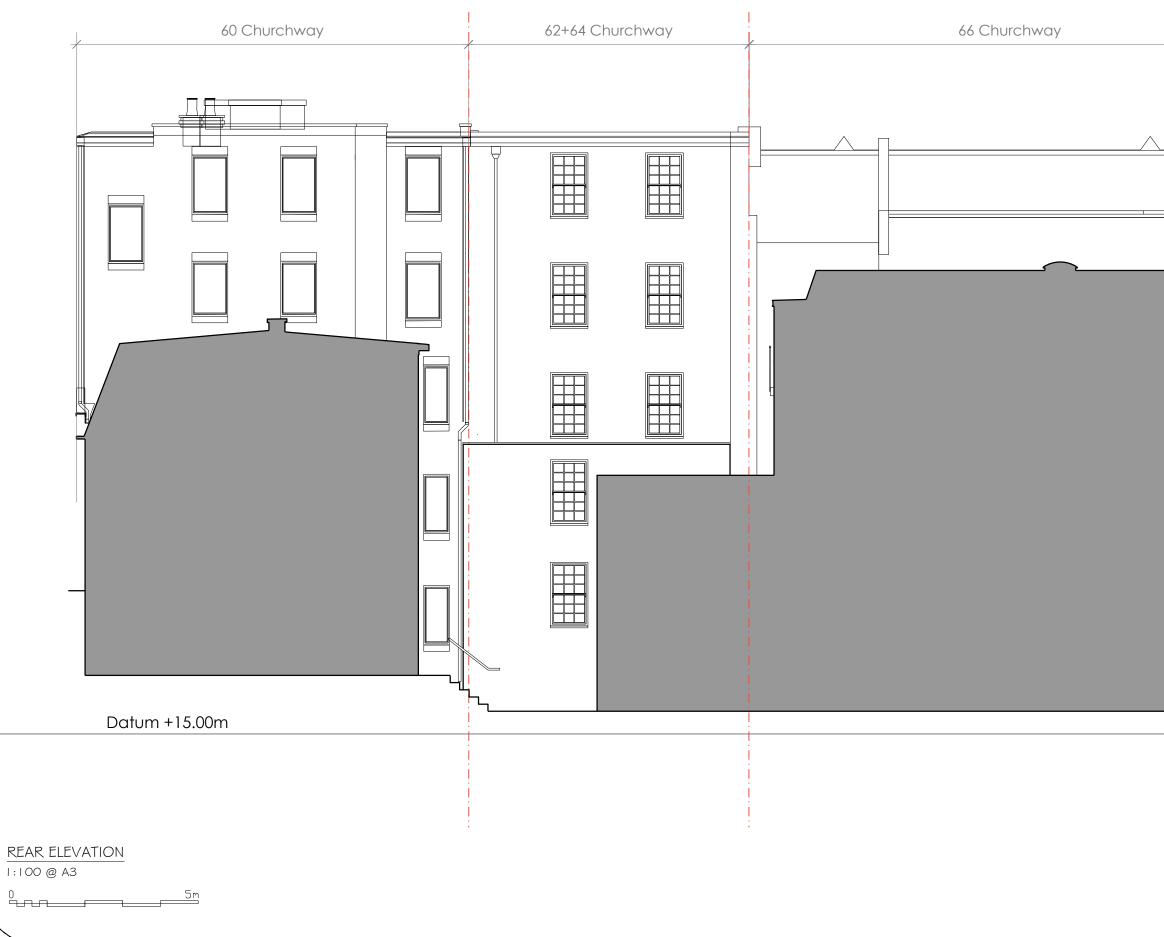

| BP ARCHITECTURAL SERVICES LTD<br>GENERAL NOTES:                                                                                                                                                                                                                                                                                                     |
|-----------------------------------------------------------------------------------------------------------------------------------------------------------------------------------------------------------------------------------------------------------------------------------------------------------------------------------------------------|
|                                                                                                                                                                                                                                                                                                                                                     |
|                                                                                                                                                                                                                                                                                                                                                     |
|                                                                                                                                                                                                                                                                                                                                                     |
| . .   No Revision / Issue   Date     Site :   62-64 Churchway                                                                                                                                                                                                                                                                                       |
| London<br>NW I ILT<br>Project / Drawing Title :<br>Roof Extension to provide an<br>additional flat and external<br>changes                                                                                                                                                                                                                          |
| Proposed Rear Elevation<br>Client :<br>Patel<br>G2-G4 Churchway<br>London<br>NW1 I LT                                                                                                                                                                                                                                                               |
| Do not scale from this drawing. The information may be<br>suitable for discussion purposes and for obtaining<br>Planning Approval OND. This drawing as NOT for<br>construction purposes and should not be relied and may<br>not be copied or altered in any way except by way of<br>written permission from the designers.<br>Copyright 2020 - 2023 |
| Project Ref No :     Sheet No :       ABP-62CWE-01     P-11       Date :     18 Sept 2023       Scale :     Drawn By :       1:100 @ A-3     D5                                                                                                                                                                                                     |