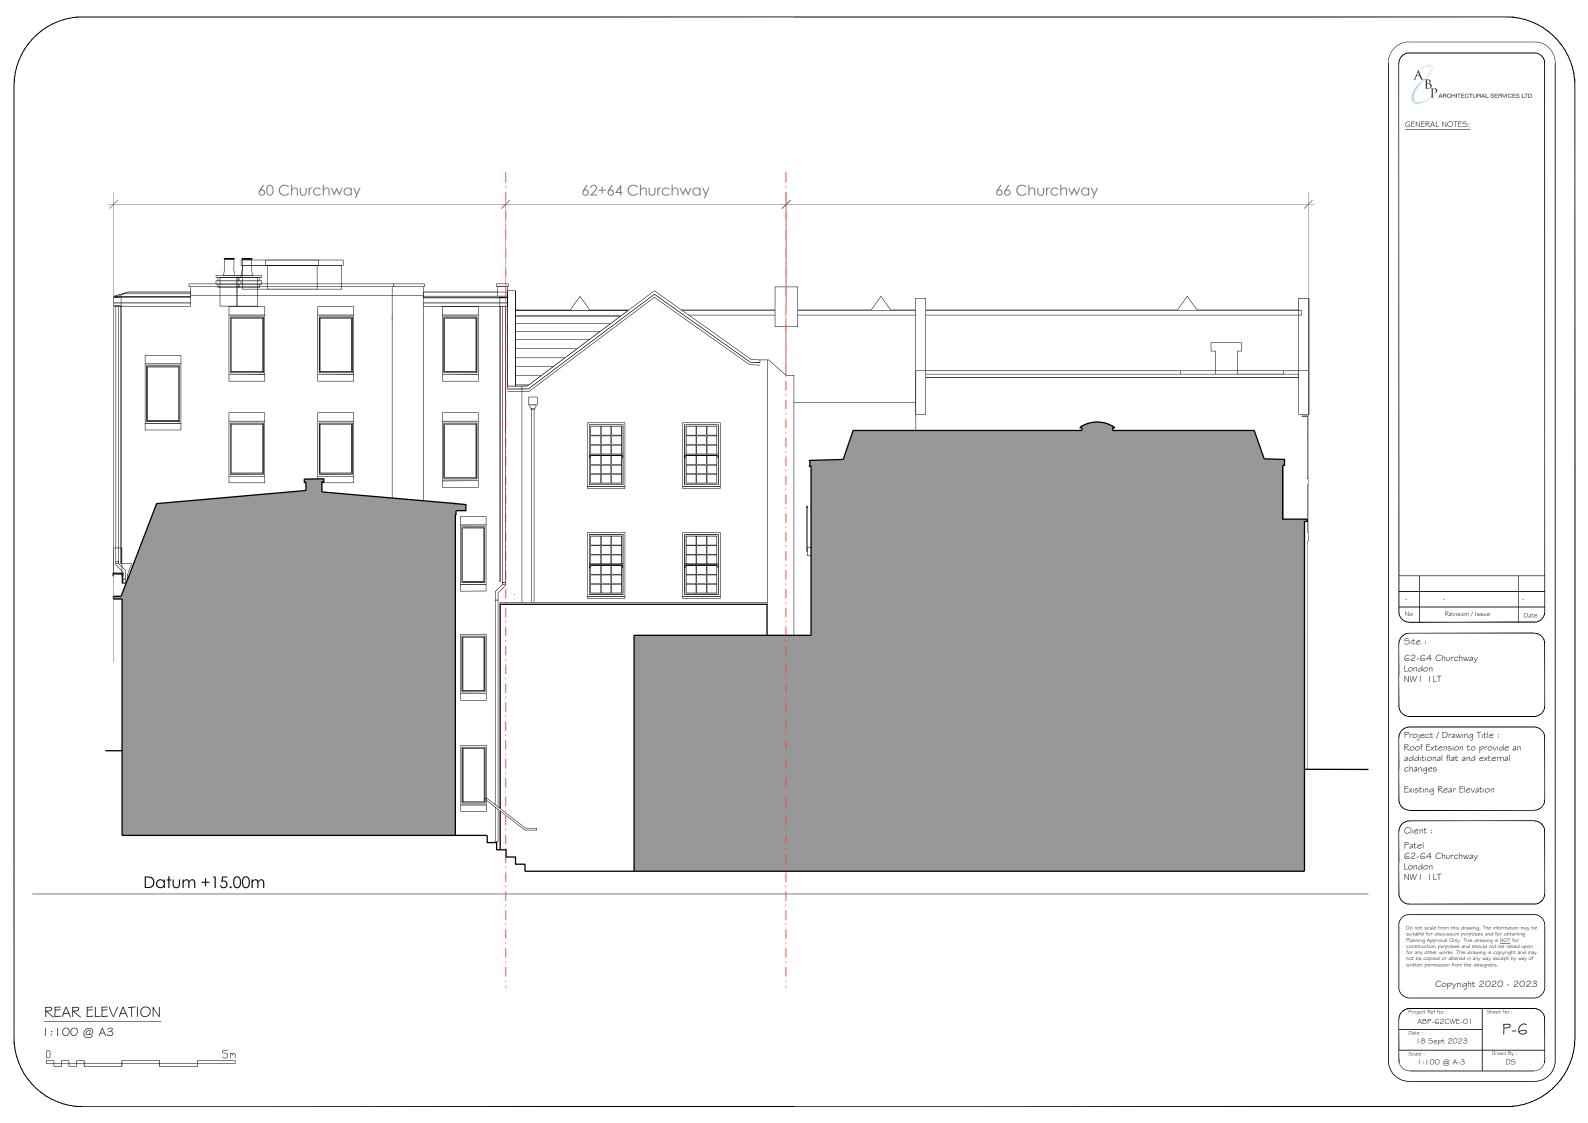

## SITE LOCATION PLAN

I:I250 @ A3

0 50m

|           | GENERAL NOTES:                                                                                                                                                                                                                                                                                                                                                                                              |
|-----------|-------------------------------------------------------------------------------------------------------------------------------------------------------------------------------------------------------------------------------------------------------------------------------------------------------------------------------------------------------------------------------------------------------------|
|           | No Revision / Issue Date<br>Site :<br>62-64 Churchway<br>London<br>NW1 1 LT                                                                                                                                                                                                                                                                                                                                 |
| Churchway | Project / Drawing Title :<br>Roof Extension to provide an<br>additional flat and external<br>changes<br>Existing Long Section                                                                                                                                                                                                                                                                               |
|           | Client :<br>Patel<br>62-64 Churchway<br>London<br>NWI ILT                                                                                                                                                                                                                                                                                                                                                   |
|           | Do not scale from this drawing. The information may be<br>suitable for discussion purposes and for obtaining<br>Planning Approval ONIY. This drawing is CoPMT for<br>construction purposes and should not be relied upon<br>for any other work. This drawing is copyingt and may<br>not be copied or altered in any way except by way of<br>written permission from the designers.<br>Copyright 2020 - 2023 |
|           | Project Ref No :     ABP-GCWE-01     Sheet No :       Date :     I & Sept 2023     P-7       Scale :     1:100 @ A-3     Drawn By :                                                                                                                                                                                                                                                                         |