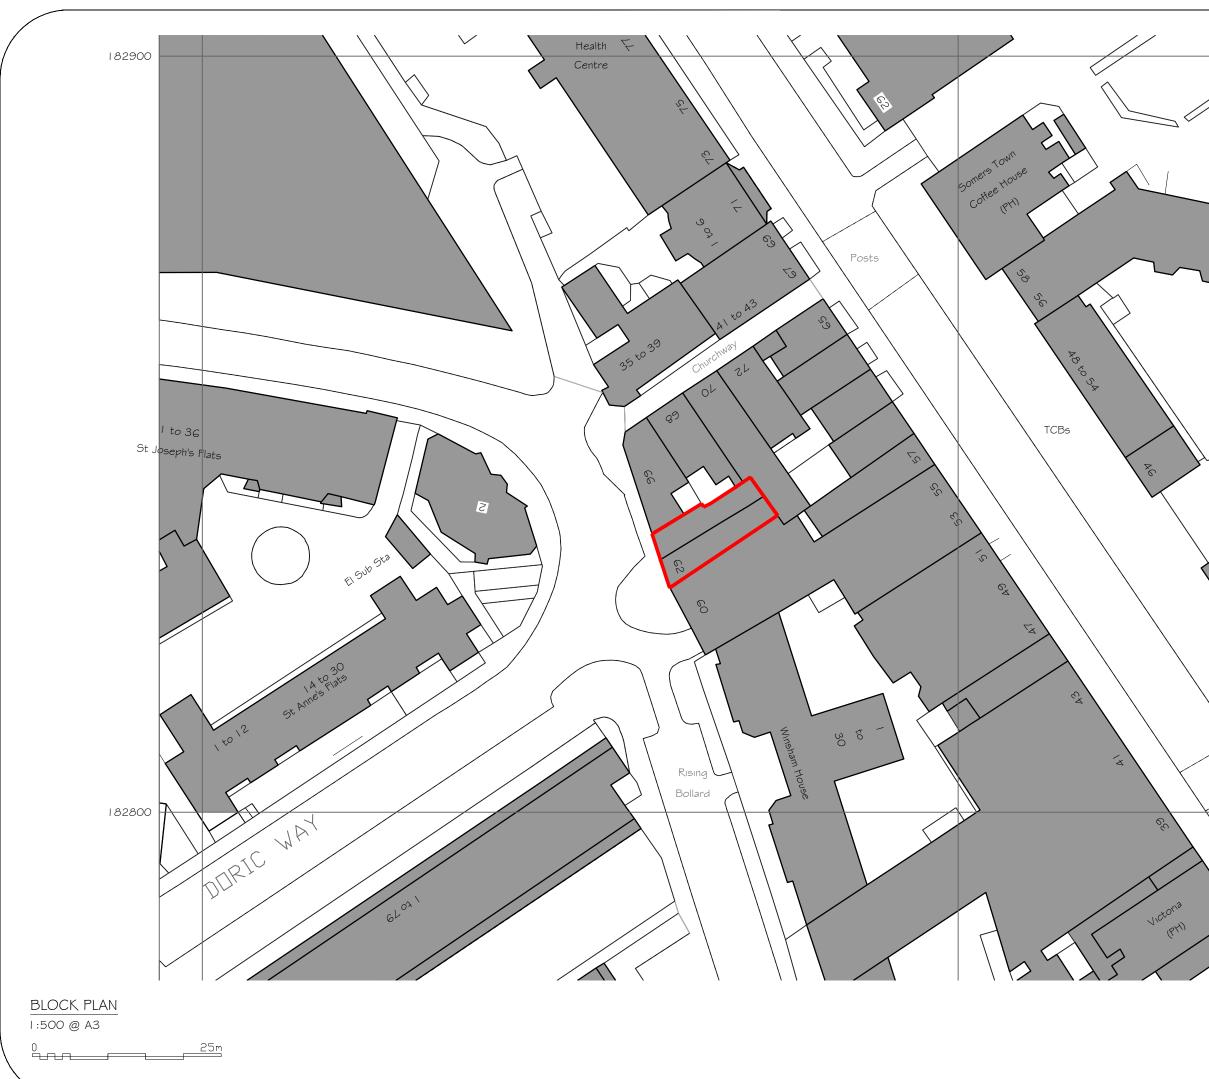

## SITE LOCATION PLAN

I:I250 @ A3

0 50m



















|           | GENERAL NOTES:                                                                                                                                                                                                                                                                                                                                                                                              |
|-----------|-----------------------------------------------------------------------------------------------------------------------------------------------------------------------------------------------------------------------------------------------------------------------------------------------------------------------------------------------------------------------