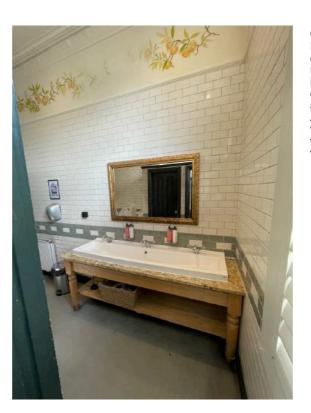

## Gents WC:

Retain all existing wall tiling and deep clean and steam clean grout. Retain existing sanitaryware, deep clean and remastic. Restain base to vanity unit in walnut and seal. New percussion taps to existing sinks. Strip existing entrance door back to timber and stain in a walnut finish and seal. New timber stained panelled doors to cubicles. Allow to repaint walls and ceiling. Feature wallpaper to wall/frieze between picture rail and cornice. New torazzo tile style vinyl floor. New wall mounted vanity mirror and wall lights to existing position.

AUTHOR/COMMENT REV DATE

**EXISTING PHOTOS - GENTS** 

Scale: 1:20

Scale: 1:20

Retain all existing wall tiling and deep clean and steam clean grout. Retain existing sanitaryware, deep clean and remastic. Remove existing fixed slatted blinds from window. New frosted film to windows. Retain existing pendant and allow for new shades. Restain base to vanity unit in walnut and seal. New percussion taps and adjust water pressure to stop splashing. Strip existing entrance door back to timber and stain in a walnut finish and seal. New timber stained panelled cubicle doors. Allow to repaint walls and ceiling. Feature wallpaper paper to wall/frieze between picture rail and cornice. New artwork. New torazzo tile style vinyl floor. New wall mounted vanity mirror and wall lights to existing position.