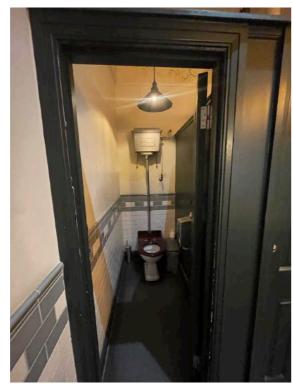

AUTHOR/COMMENT REV DATE

**EXISTING PHOTOS - GENTS** 

Scale: 1:20

Scale: 1:20

Retain all existing wall tiling and deep clean and steam clean grout. Retain existing sanitaryware, deep clean and remastic. Remove existing fixed slatted blinds from window. New frosted film to windows. Retain existing pendant and allow for new shades. Restain base to vanity unit in walnut and seal. New percussion taps and adjust water pressure to stop splashing. Strip existing entrance door back to timber and stain in a walnut finish and seal. New timber stained panelled cubicle doors. Allow to repaint walls and ceiling. Feature wallpaper paper to wall/frieze between picture rail and cornice. New artwork. New torazzo tile style vinyl floor. New wall mounted vanity mirror and wall lights to existing position.