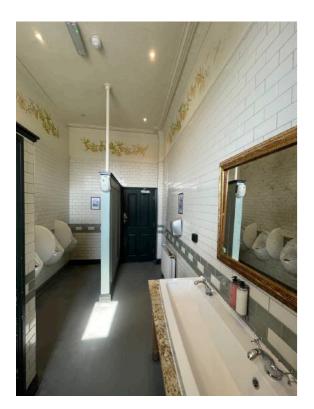

## Gents WC:

Retain all existing wall tiling and deep clean and steam clean grout. Retain existing sanitaryware, deep clean and remastic. Restain base to vanity unit in walnut and seal. New percussion taps to existing sinks. Strip existing entrance door back to timber and stain in a walnut finish and seal. New timber stained panelled doors to cubicles. Allow to repaint walls and ceiling. Feature wallpaper to wall/frieze between picture rail and cornice. New torazzo tile style vinyl floor. New wall mounted vanity mirror and wall lights to existing position.

AUTHOR/COMMENT REV DATE

**EXISTING PHOTOS - GENTS** 

Scale: 1:20

Scale: 1:20

Retain all existing wall tiling and deep clean and steam clean grout. Retain existing sanitaryware, deep clean and remastic. Remove existing fixed slatted blinds from window. New frosted film to windows. Retain existing pendant and allow for new shades. Restain base to vanity unit in walnut and seal. New percussion taps and adjust water pressure to stop splashing. Strip existing entrance door back to timber and stain in a walnut finish and seal. New timber stained panelled cubicle doors. Allow to repaint walls and ceiling. Feature wallpaper paper to wall/frieze between picture rail and cornice. New artwork. New torazzo tile style vinyl floor. New wall mounted vanity mirror and wall lights to existing position.