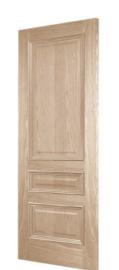

New timber stained cubicle doors in Ladies & Gents Todd Doors: Allamanda Oak 3 panel door Size to suit existing openings

Stained walnut and finished with a clear matt lacquer

New antique brass hinges, indicator bolts and pull handles