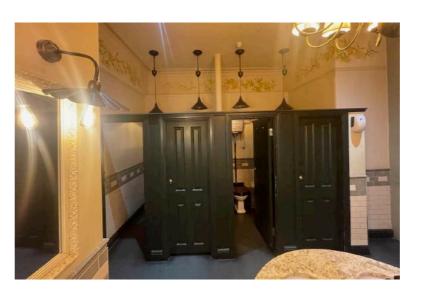

AUTHOR/COMMENT REV DATE

**EXISTING PHOTOS - GENTS** 

Scale: 1:20

Scale: 1:20

Retain all existing wall tiling and deep clean and steam clean grout. Retain existing sanitaryware, deep clean and remastic. Remove existing fixed slatted blinds from window. New frosted film to windows. Retain existing pendant and allow for new shades. Restain base to vanity unit in walnut and seal. New percussion taps and adjust water pressure to stop splashing. Strip existing entrance door back to timber and stain in a walnut finish and seal. New timber stained panelled cubicle doors. Allow to repaint walls and ceiling. Feature wallpaper paper to wall/frieze between picture rail and cornice. New artwork. New torazzo tile style vinyl floor. New wall mounted vanity mirror and wall lights to existing position.