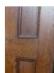

AUTHOR/COMMENT REV DATE

**EXISTING PHOTOS - GENTS** 

Scale: 1:20

Scale: 1:20

Retain all existing wall tiling and deep clean and steam clean grout. Retain existing sanitaryware, deep clean and remastic. Remove existing fixed slatted blinds from window. New frosted film to windows. Retain existing pendant and allow for new shades. Restain base to vanity unit in walnut and seal. New percussion taps and adjust water pressure to stop splashing. Strip existing entrance door back to timber and stain in a walnut finish and seal. New timber stained panelled cubicle doors. Allow to repaint walls and ceiling. Feature wallpaper paper to wall/frieze between picture rail and cornice. New artwork. New torazzo tile style vinyl floor. New wall mounted vanity mirror and wall lights to existing position.