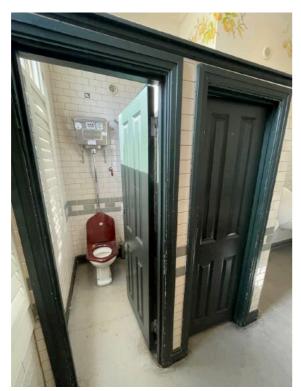

## Gents WC:

Retain all existing wall tiling and deep clean and steam clean grout. Retain existing sanitaryware, deep clean and remastic. Restain base to vanity unit in walnut and seal. New percussion taps to existing sinks. Strip existing entrance door back to timber and stain in a walnut finish and seal. New timber stained panelled doors to cubicles. Allow to repaint walls and ceiling. Feature wallpaper to wall/frieze between picture rail and cornice. New torazzo tile style vinyl floor. New wall mounted vanity mirror and wall lights to existing position.

AUTHOR/COMMENT REV DATE

**EXISTING PHOTOS - GENTS** 

Scale: 1:20

Scale: 1:20

Retain all existing wall tiling and deep clean and steam clean grout. Retain existing sanitaryware, deep clean and remastic. Remove existing fixed slatted blinds from window. New frosted film to windows. Retain existing pendant and allow for new shades. Restain base to vanity unit in walnut and seal. New percussion taps and adjust water pressure to stop splashing. Strip existing entrance door back to timber and stain in a walnut finish and seal. New timber stained panelled cubicle doors. Allow to repaint walls and ceiling. Feature wallpaper paper to wall/frieze between picture rail and cornice. New artwork. New torazzo tile style vinyl floor. New wall mounted vanity mirror and wall lights to existing position.