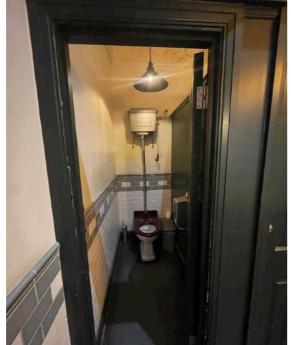

AUTHOR/COMMENT REV DATE

**EXISTING PHOTOS - GENTS** 

Scale: 1:20

Scale: 1:20

Retain all existing wall tiling and deep clean and steam clean grout. Retain existing sanitaryware, deep clean and remastic. Remove existing fixed slatted blinds from window. New frosted film to windows. Retain existing pendant and allow for new shades. Restain base to vanity unit in walnut and seal. New percussion taps and adjust water pressure to stop splashing. Strip existing entrance door back to timber and stain in a walnut finish and seal. New timber stained panelled cubicle doors. Allow to repaint walls and ceiling. Feature wallpaper paper to wall/frieze between picture rail and cornice. New artwork. New torazzo tile style vinyl floor. New wall mounted vanity mirror and wall lights to existing position.