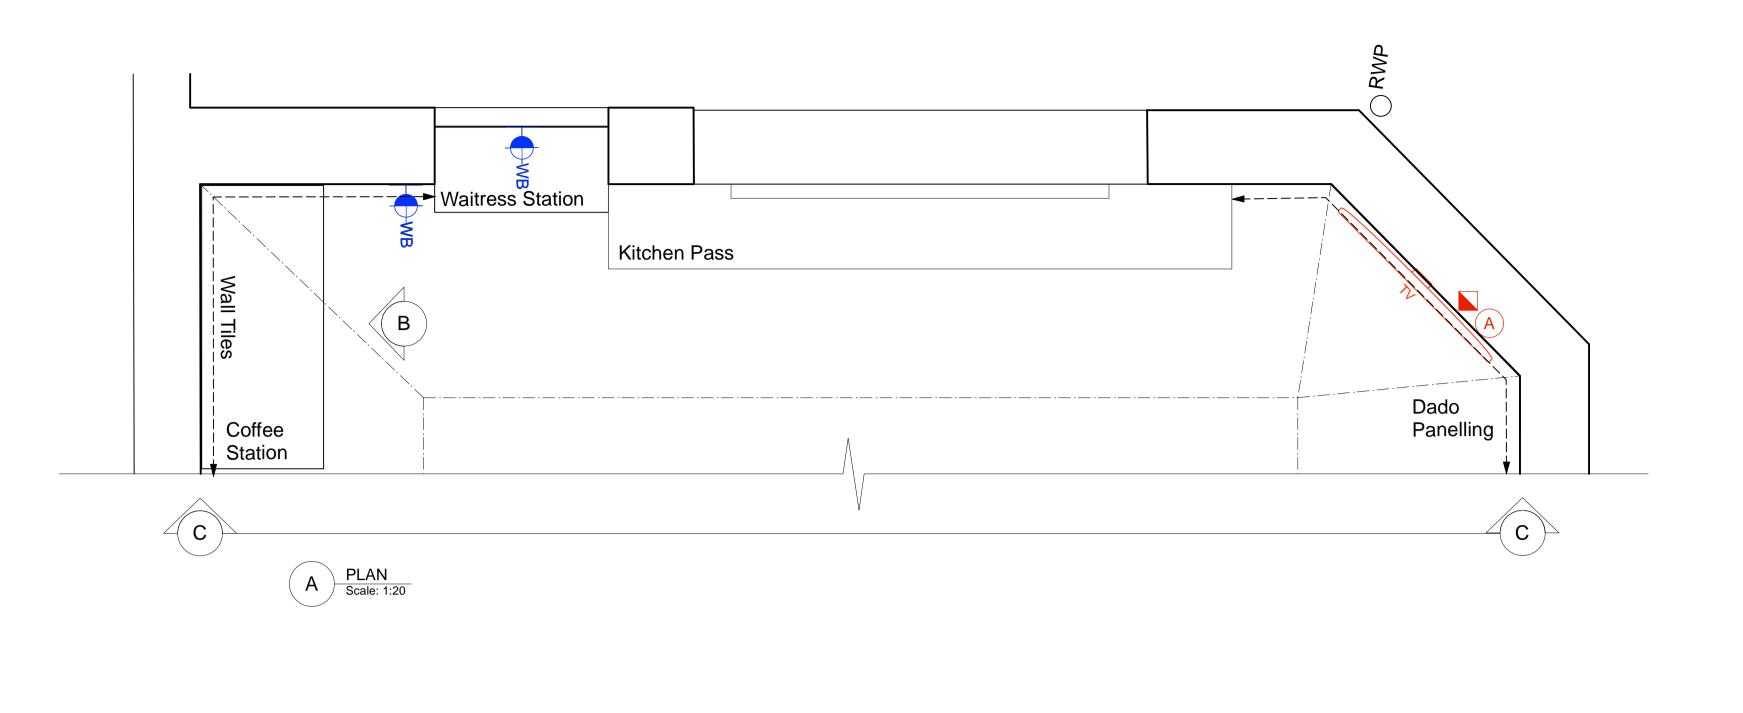

Butchers Blackboard Reference Image NB, rail & flanges to be in brass

Finish: Antique Brass

Finishes Reference Image

Existing waitress station & kitchen pass: Carcasses to be painted to match Farrow & Ball 'Black Blue'. Existing counter tops and drawer fronts to be sanded back and stained to a walnut. All to be finished in a clear matt lacquer