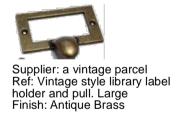

drawers and doors

and stained to a walnut. All to be finished in a clear matt lacquer. New vintage style library label holders and pulls to drawer fronts in antique brass

and doors. Existing suppound to kitchen pass to be painted to match F&B 'Black blue' and finished in clear matt lacquer

Butchers Blackboard Reference Image NB, rail & flanges to be in brass

Finish: Antique Brass

Finishes Reference Image

Existing waitress station & kitchen pass: Carcasses to be painted to match Farrow & Ball 'Black Blue'. Existing counter tops and drawer fronts to be sanded back and stained to a walnut. All to be finished in a clear matt lacquer