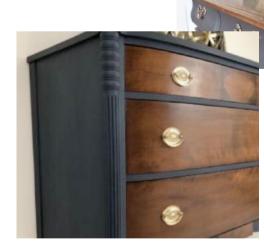

Butchers Blackboard Reference Image NB, rail & flanges to be in brass

Finish: Antique Brass

Finishes Reference Image

Existing waitress station & kitchen pass: Carcasses to be painted to match Farrow & Ball 'Black Blue'. Existing counter tops and drawer fronts to be sanded back and stained to a walnut. All to be finished in a clear matt lacquer