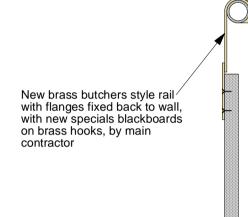

Butchers Blackboard Reference Image NB, rail & flanges to be in brass

Finish: Antique Brass

Finishes Reference Image

Existing waitress station & kitchen pass: Carcasses to be painted to match Farrow & Ball 'Black Blue'. Existing counter tops and drawer fronts to be sanded back and stained to a walnut. All to be finished in a clear matt lacquer