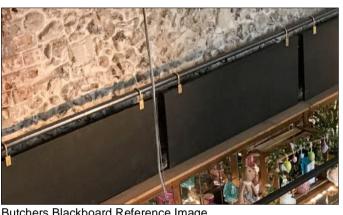

Butchers Blackboard Reference Image NB, rail & flanges to be in brass

Finish: Antique Brass

Finishes Reference Image

Existing waitress station & kitchen pass: Carcasses to be painted to match Farrow & Ball 'Black Blue'. Existing counter tops and drawer fronts to be sanded back and stained to a walnut. All to be finished in a clear matt lacquer