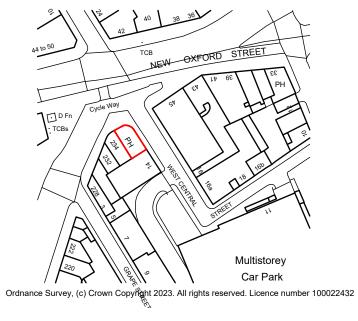

3

Metres





## **WEST CENTRAI**





Red line indicates the proposed pavement area.

Covers Proposed Pavement Covers - 16

THIS SCHEME HAS BEEN PRODUCED USING PLANS SUPPLIED BY THE CLIENT. PLEASE DO NOT SCALE FROM THIS DRAWING.

| REVISIONS |                                 |          |                                                                                   |                                                                                   |                                                                                                                                                                 |       |
|-----------|---------------------------------|----------|-----------------------------------------------------------------------------------|----------------------------------------