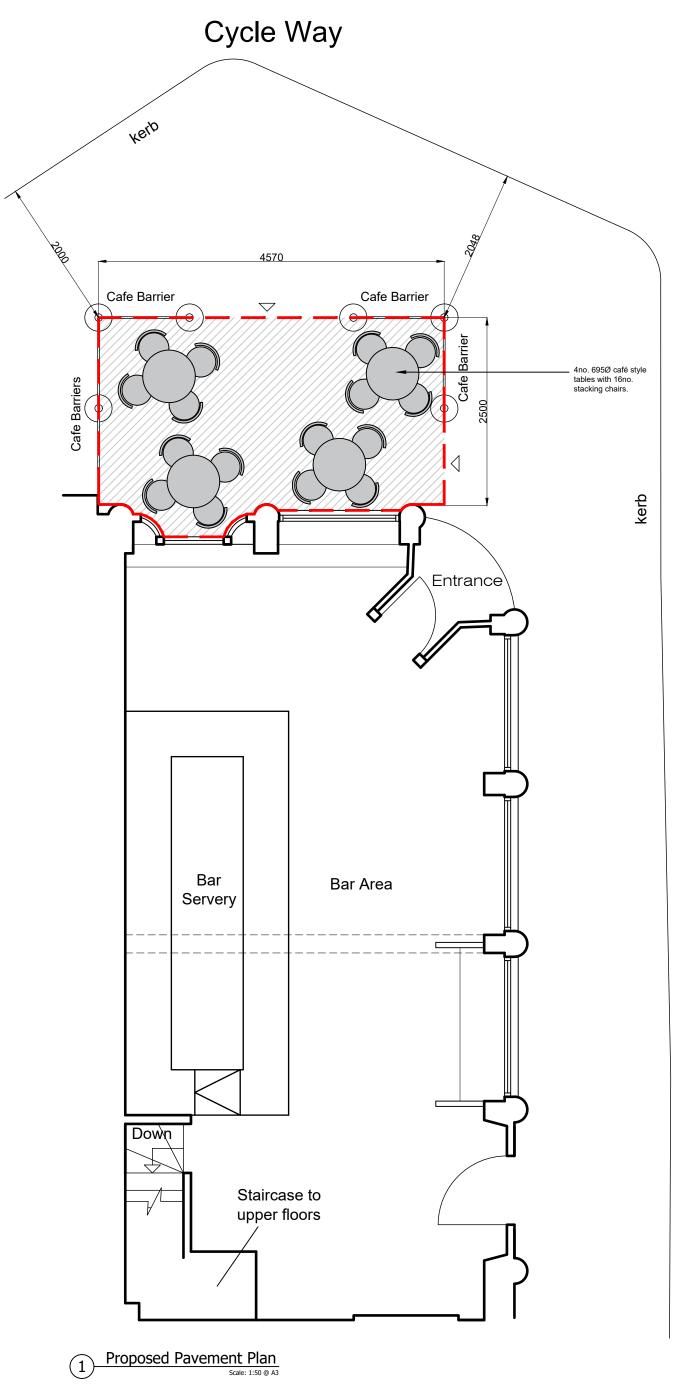

## **WEST CENTRAI**

Red line indicates the proposed pavement area.

Covers Proposed Pavement Covers - 16

THIS SCHEME HAS BEEN PRODUCED USING PLANS SUPPLIED BY THE CLIENT. PLEASE DO NOT SCALE FROM THIS DRAWING.