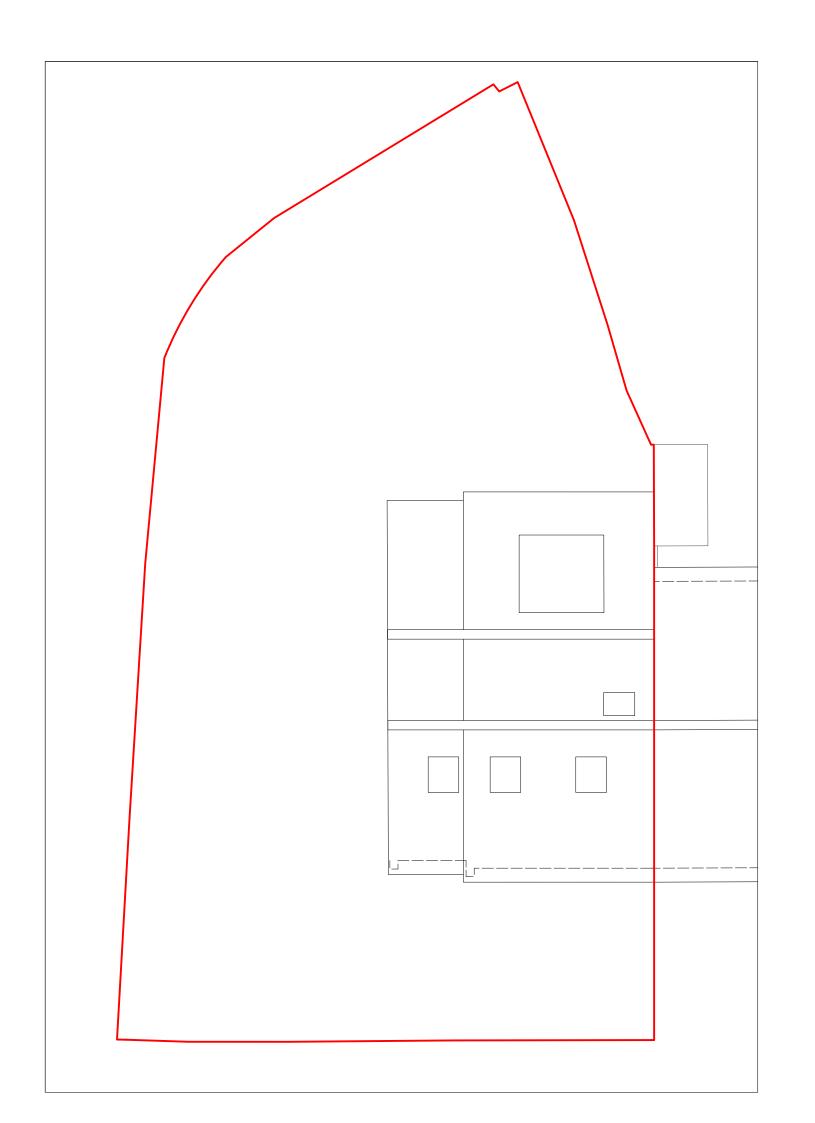

| Proposed plan: Roof |  |
|---------------------|--|
| Date                |  |

| Drawn | Checked |
|-------|---------|
| JK    | DB      |
|       |         |
|       |         |
|       |         |

## For Planning

| Project Number | Drawing Number | Revision |
|----------------|----------------|----------|
| 1923           | PR-00-103      |          |