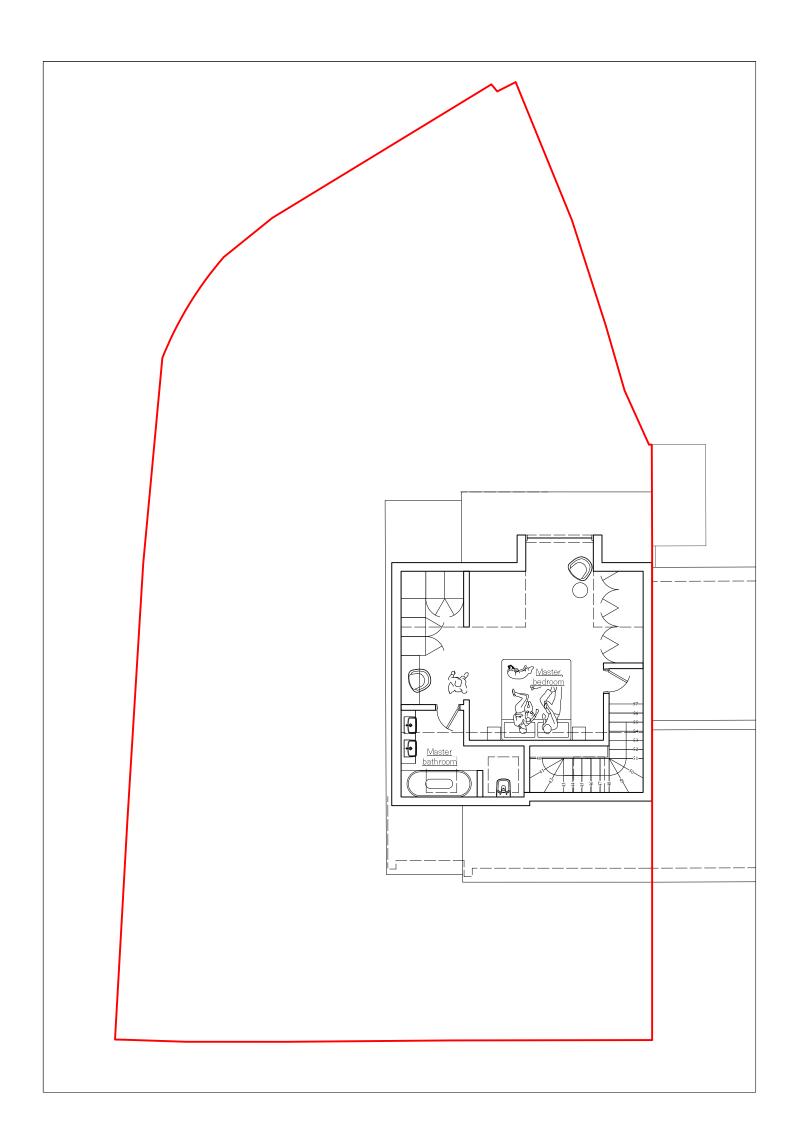

## Charlton Brown Architecture & Interiors

The Belvedere, 2 Back Lane, Hampstead, London, NW3 1HL

Telephone +44(0)20 7794 1234
Email office@charltonbrown.com
Website www.charltonbrown.com

| Alma Flores and Jeremie Berton |  |
|--------------------------------|--|
| Project                        |  |
| 13 Kemplay Road                |  |

## Drawing Title Proposed plan: Second floor

| Date       | Drawn | Checked |
|------------|-------|---------|
| 01/08/2023 | JK    | DB      |
| Scale      |       |         |
| 1:100      |       |         |