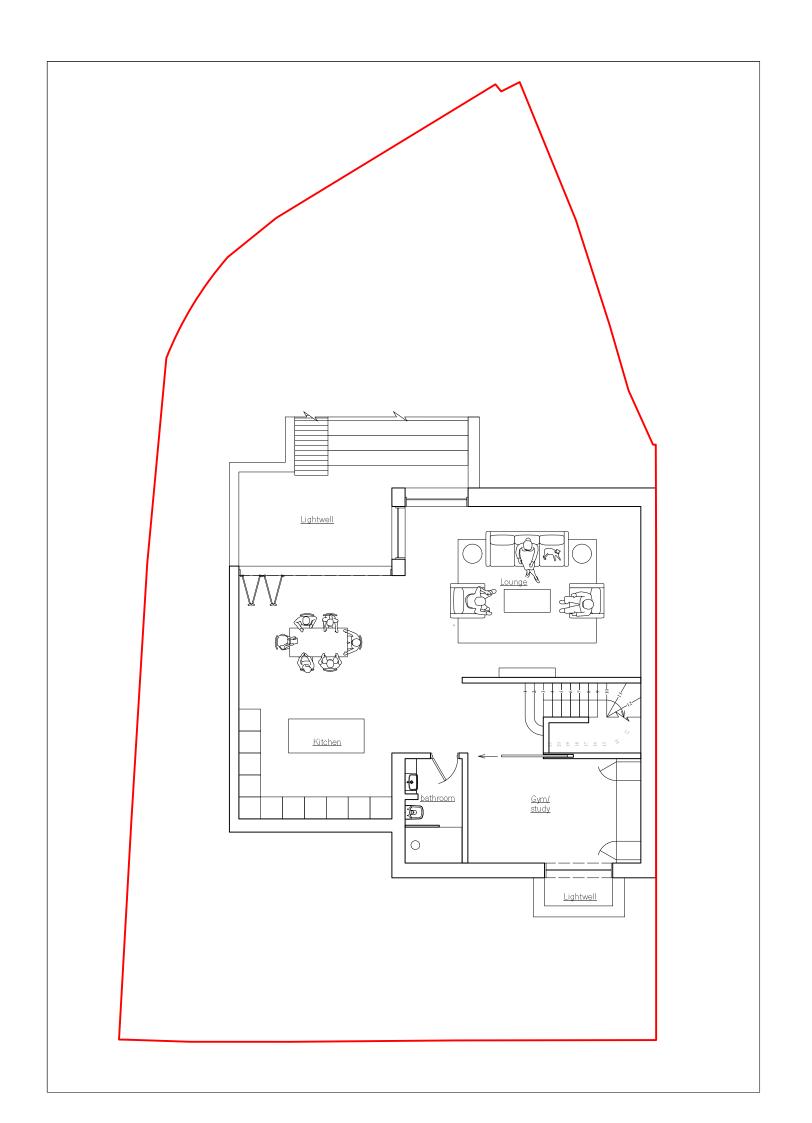

13 Kemplay Road

Drawing Title
Proposed plan: Basement

| Date       | Drawn | Checked |
|------------|-------|---------|
| 01/08/2023 | JK    | DB      |
| Scale      |       |         |
| 1:100      |       |         |