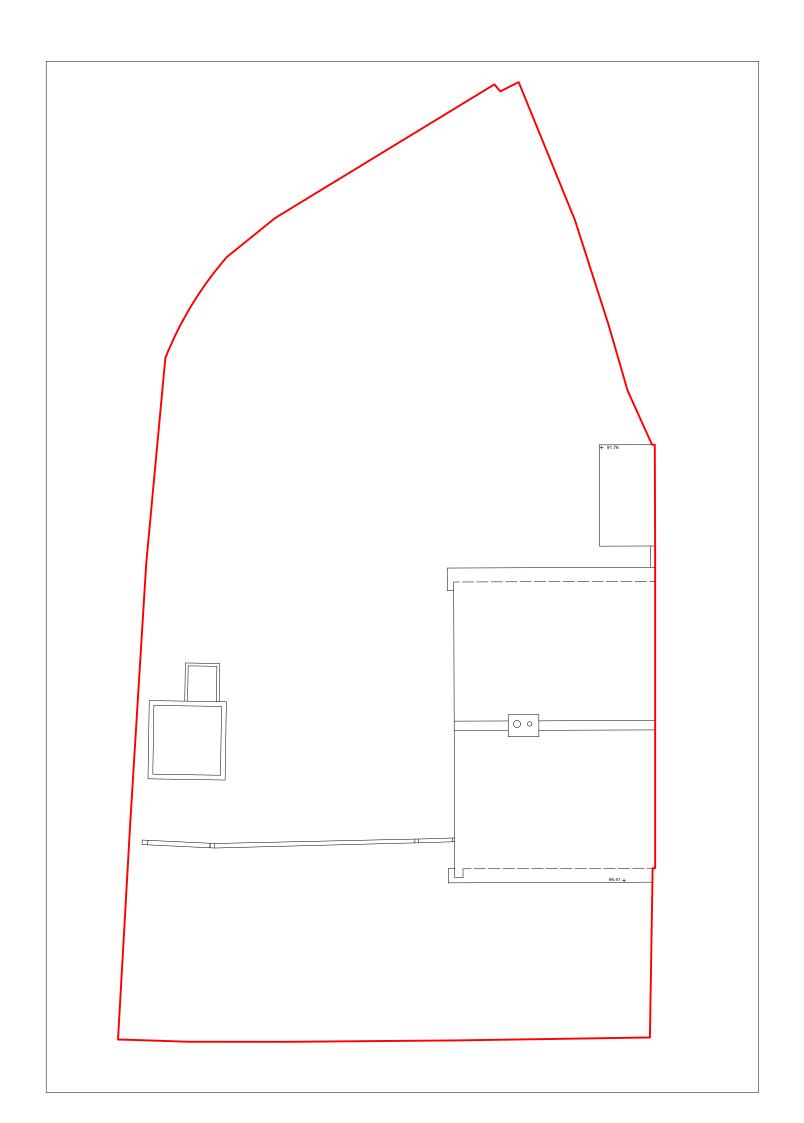

| Existing plan: Roof |   |  |
|---------------------|---|--|
| Date                | ] |  |
| ( (                 |   |  |

| Drawn | Checked |
|-------|---------|
| JK    | DE      |
|       |         |
|       |         |
|       |         |