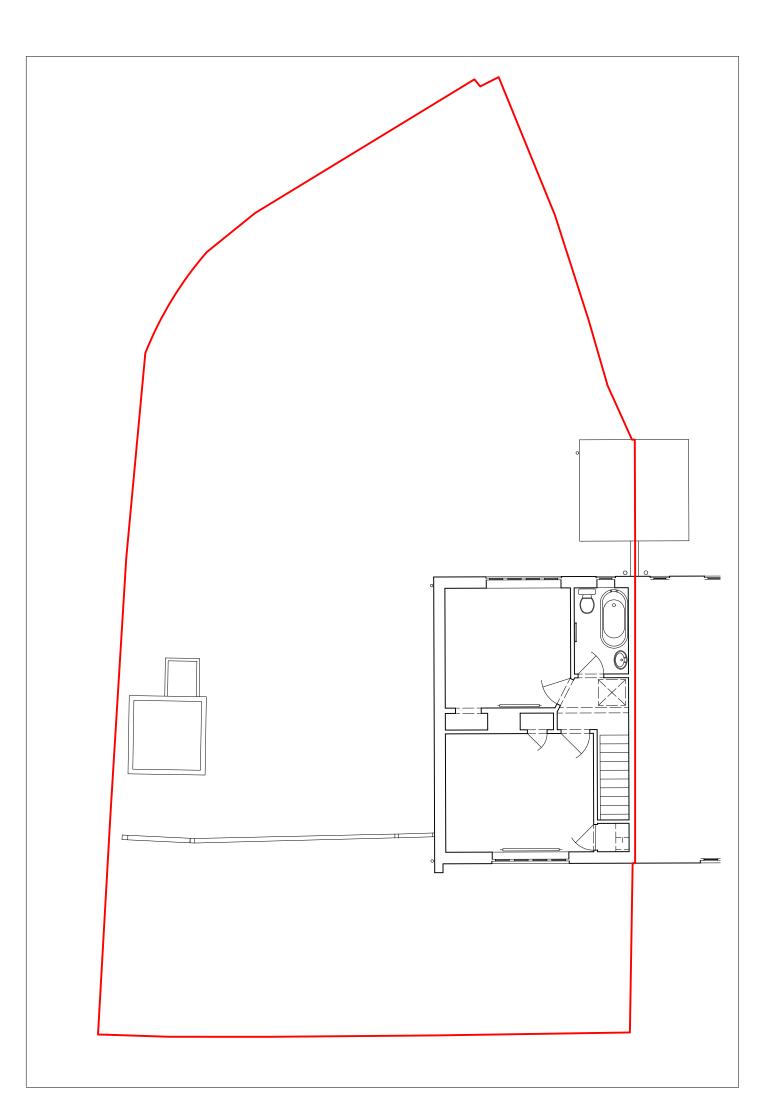

## Charlton Brown Architecture & Interiors

 The Belvedere, 2 Back Lane, Hampstead, London, NW3 1HL

 Telephone
 +44(0)20 7794 1234

 Email
 office@charltonbrown.com

 Website
 www.charltonbrown.com

| Client                         |                             |          |  |  |  |
|--------------------------------|-----------------------------|----------|--|--|--|
| Alma Flores and Jeremie Berton |                             |          |  |  |  |
| Project                        |                             |          |  |  |  |
| 13 Kemplay Road                |                             |          |  |  |  |
| Drawing Title                  |                             |          |  |  |  |
| Existing plan: First floor     |                             |          |  |  |  |
| Date                           | Drawn                       | Checked  |  |  |  |
| 27/07/2023                     | ЈК                          | DB       |  |  |  |
| Scale                          |                             |          |  |  |  |
| 1:100                          |                             |          |  |  |  |
| Issue Status                   |                             |          |  |  |  |
| For Planning                   |                             |          |  |  |  |
| Project Number<br>1923         | Drawing Number<br>EX-00-101 | Revision |  |  |  |