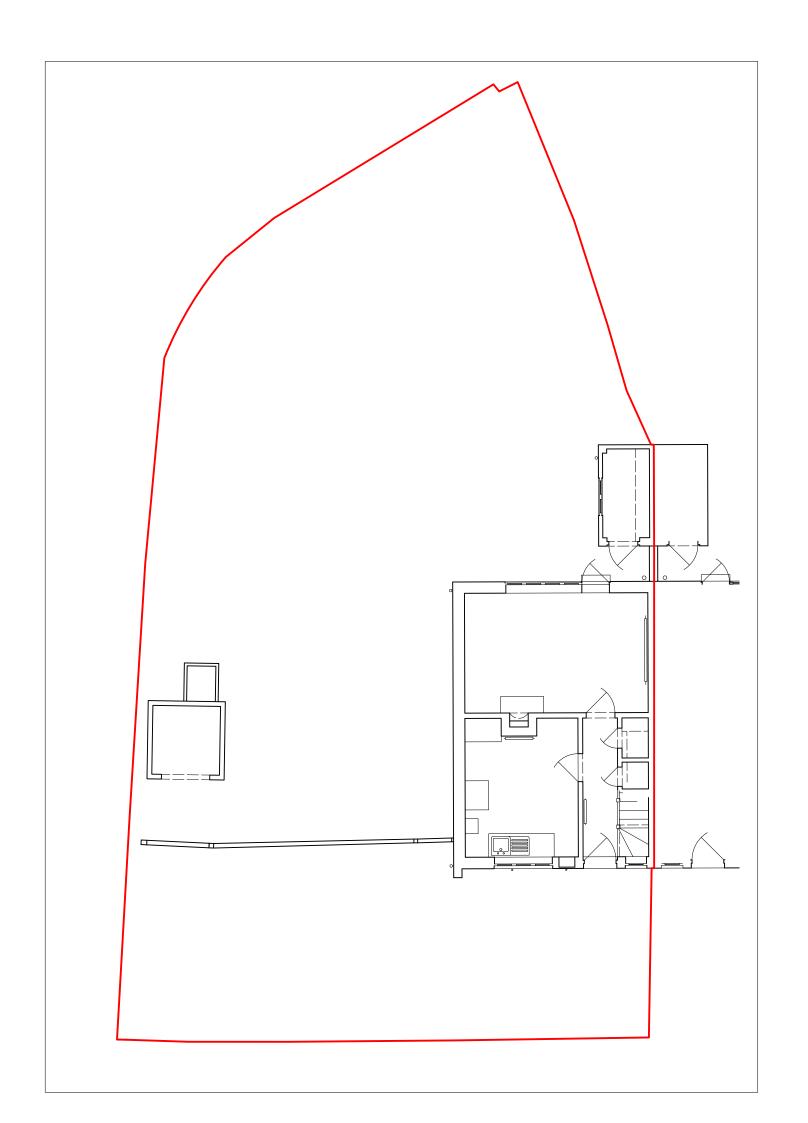

Project

13 Kemplay Road

Drawing Title

Existing plan: Ground floor

 Date
 Drawn
 Checked

 27/07/2023
 JK
 DB

 Scale
 1:100

Issue Status

issue status

For Planning
Project Number Drawing Number

1923 EX-00-100