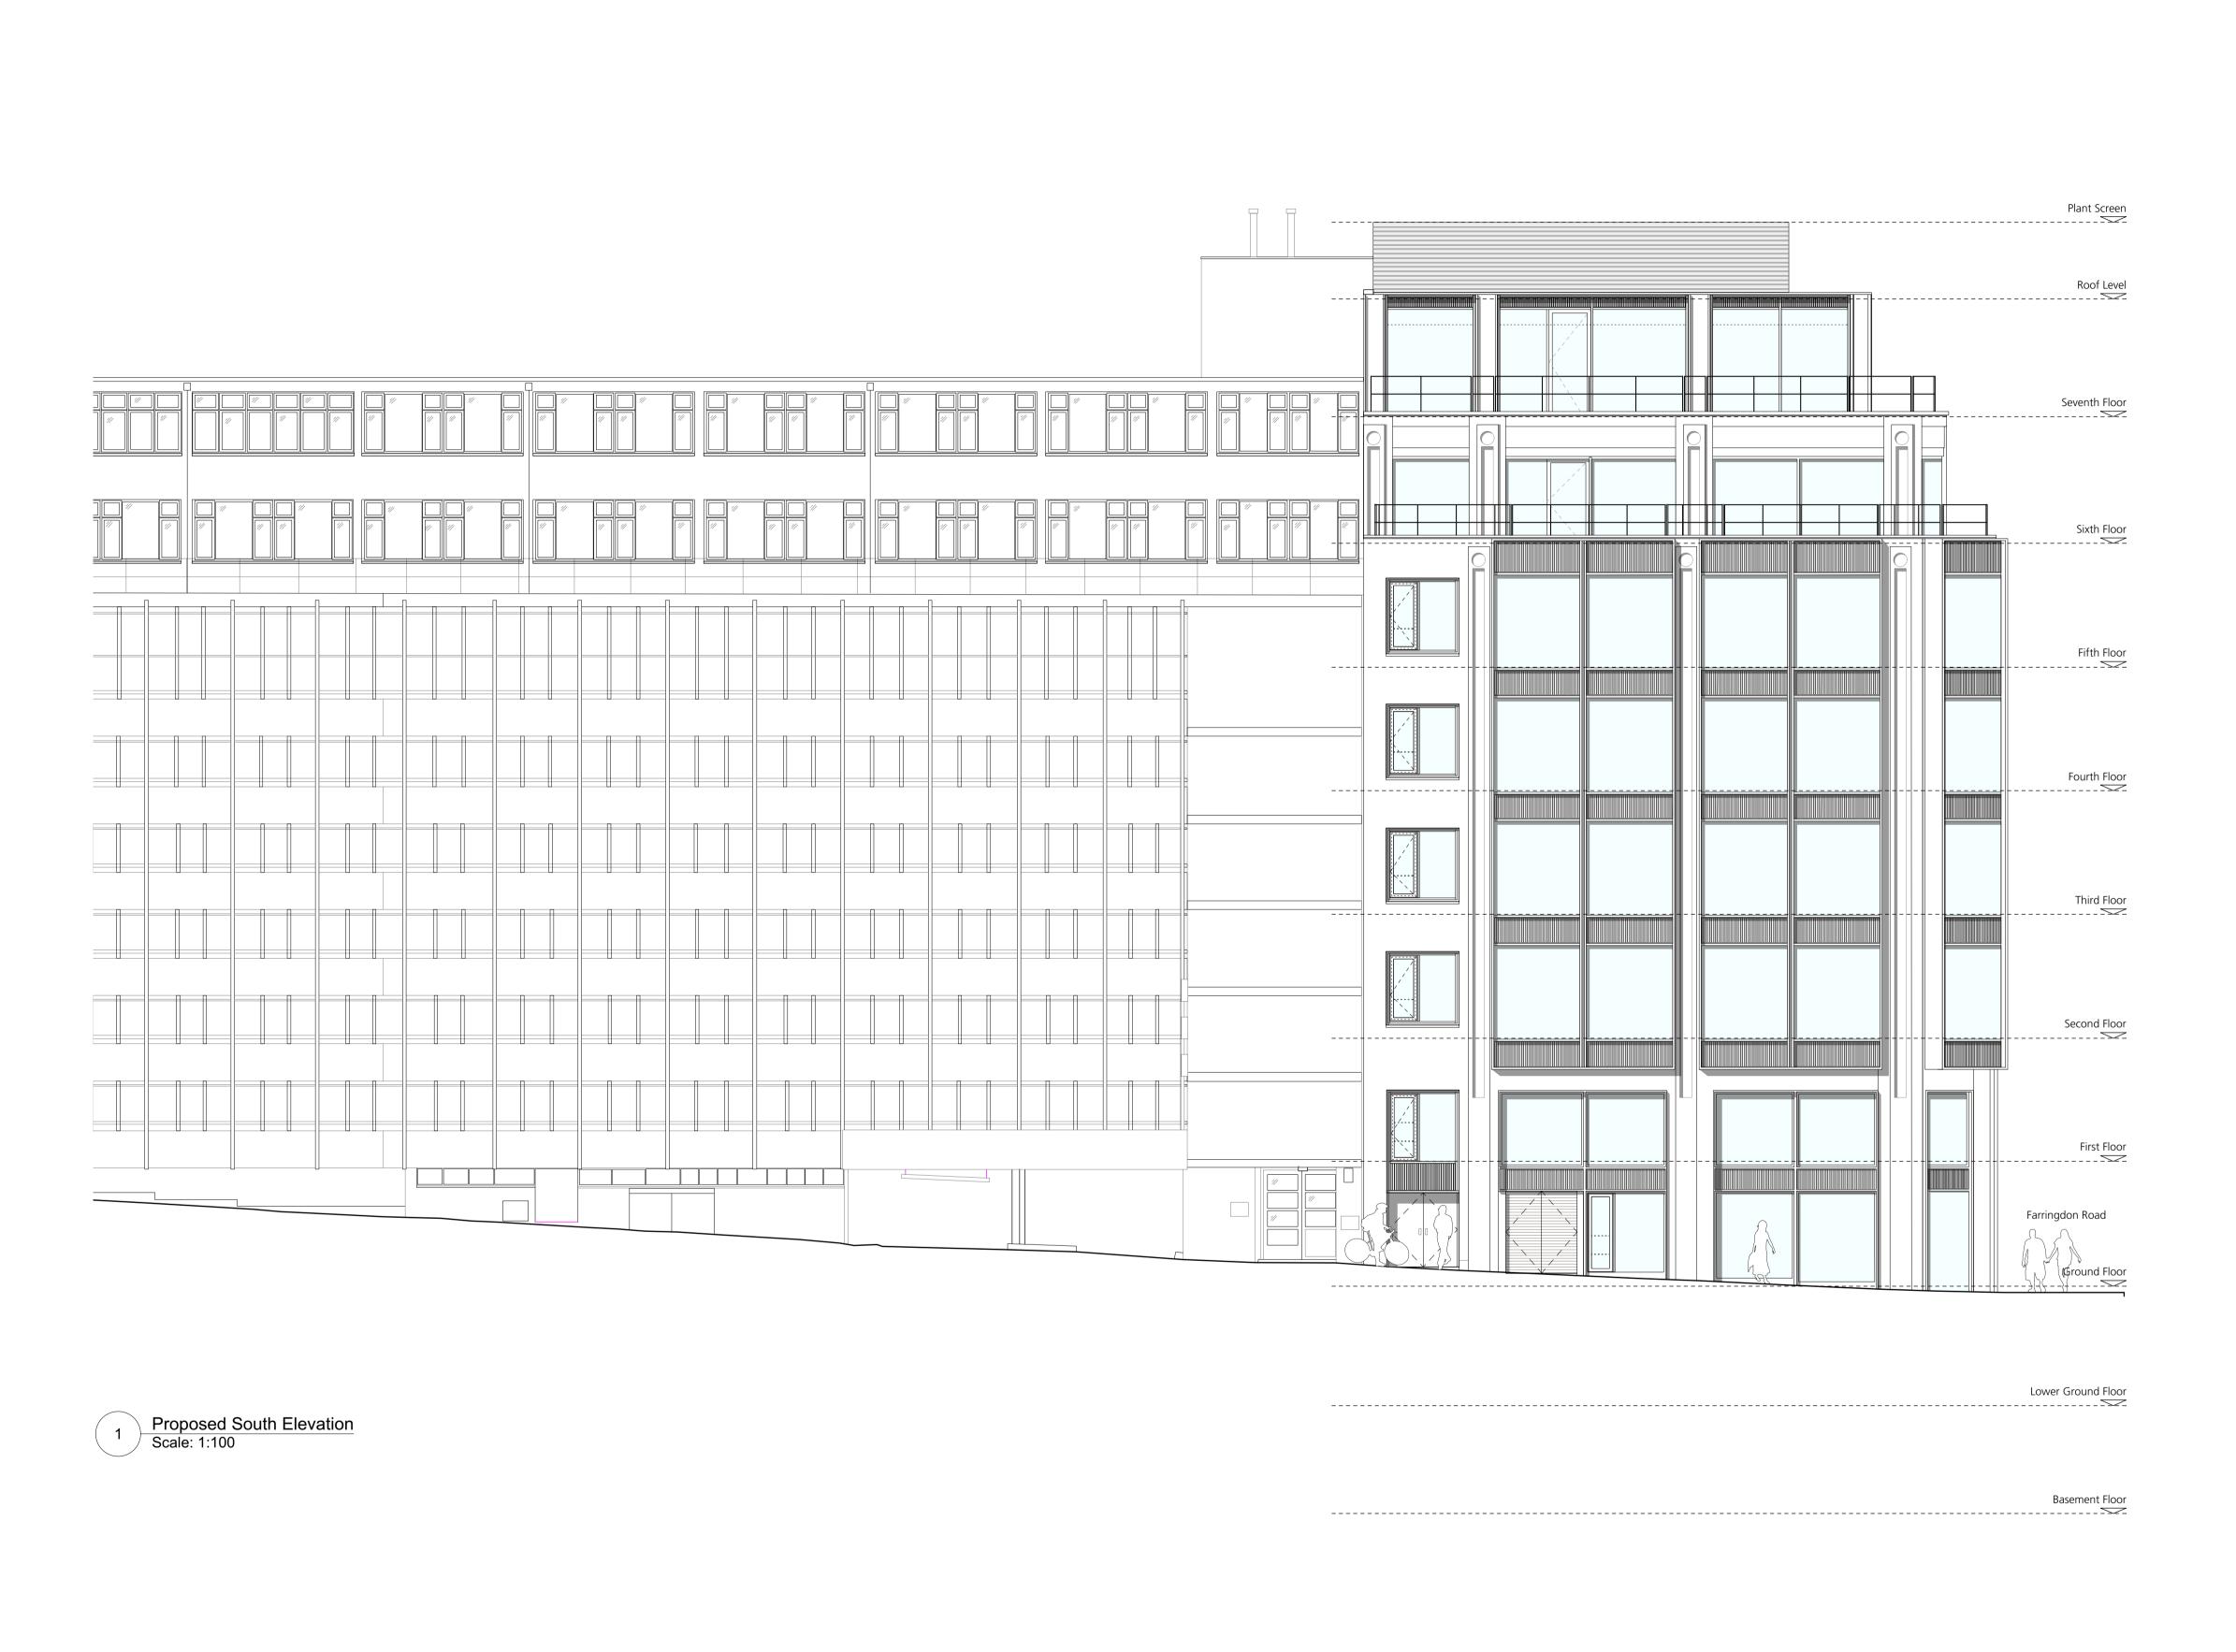

TARAMICO ON ROAD

South Elevation

2 Elevation Locator Scale: 1:200

5 10 M

DRAWING NOTES:

All dimensions to be checked on site prior to commencement of any works, and/or preparation of any shop drawings.

Sizes of and dimensions to any structural elements are indicative only. See structural engineers drawings for actual sizes/dimensions.

STATUS REVISION

|                    | Proposed South Elevation                                                                                                                    |                            |                                      |          | Buckley Gray Yeoman                                                                                    |
|--------------------|---------------------------------------------------------------------------------------------------------------------------------------------|----------------------------|--------------------------------------|----------|--------------------------------------------------------------------------------------------------------|
|                    | SCALE                                                                                                                                       | 1:100 @ A1<br>(1:200 @ A3) | DRAWING FILE REF<br>000 Drawing Name |          | Studio 4.04 The Tea Building 56 Shoreditch High Street London E1 6JJ T: 020 7033 9913 F: 020 7033 9914 |
|                    | DATE                                                                                                                                        | Nov 2015                   | DRAWN BY                             | СР       | E011d011 E1 033 1. 020 7033 9913 1. 020 7033 9914                                                      |
|                    | DWG No.                                                                                                                                     |                            |                                      | REVISION | CLIENT                                                                                                 |
| 5.11.17<br>3.06.17 |                                                                                                                                             | 952_GE.01                  |                                      | P3       | Orchard Street Investment Management                                                                   |
| 10.16              | DRAWING STATUS PLANNING                                                                                                                     |                            |                                      |          | PROJECT 75 Farringdon Road                                                                             |
| ТЕ                 | Information contained on this drawing is the sole copyright of<br>Buckley Gray Yeoman and is not to be reproduced without their permission. |                            |                                      |          |                                                                                                        |