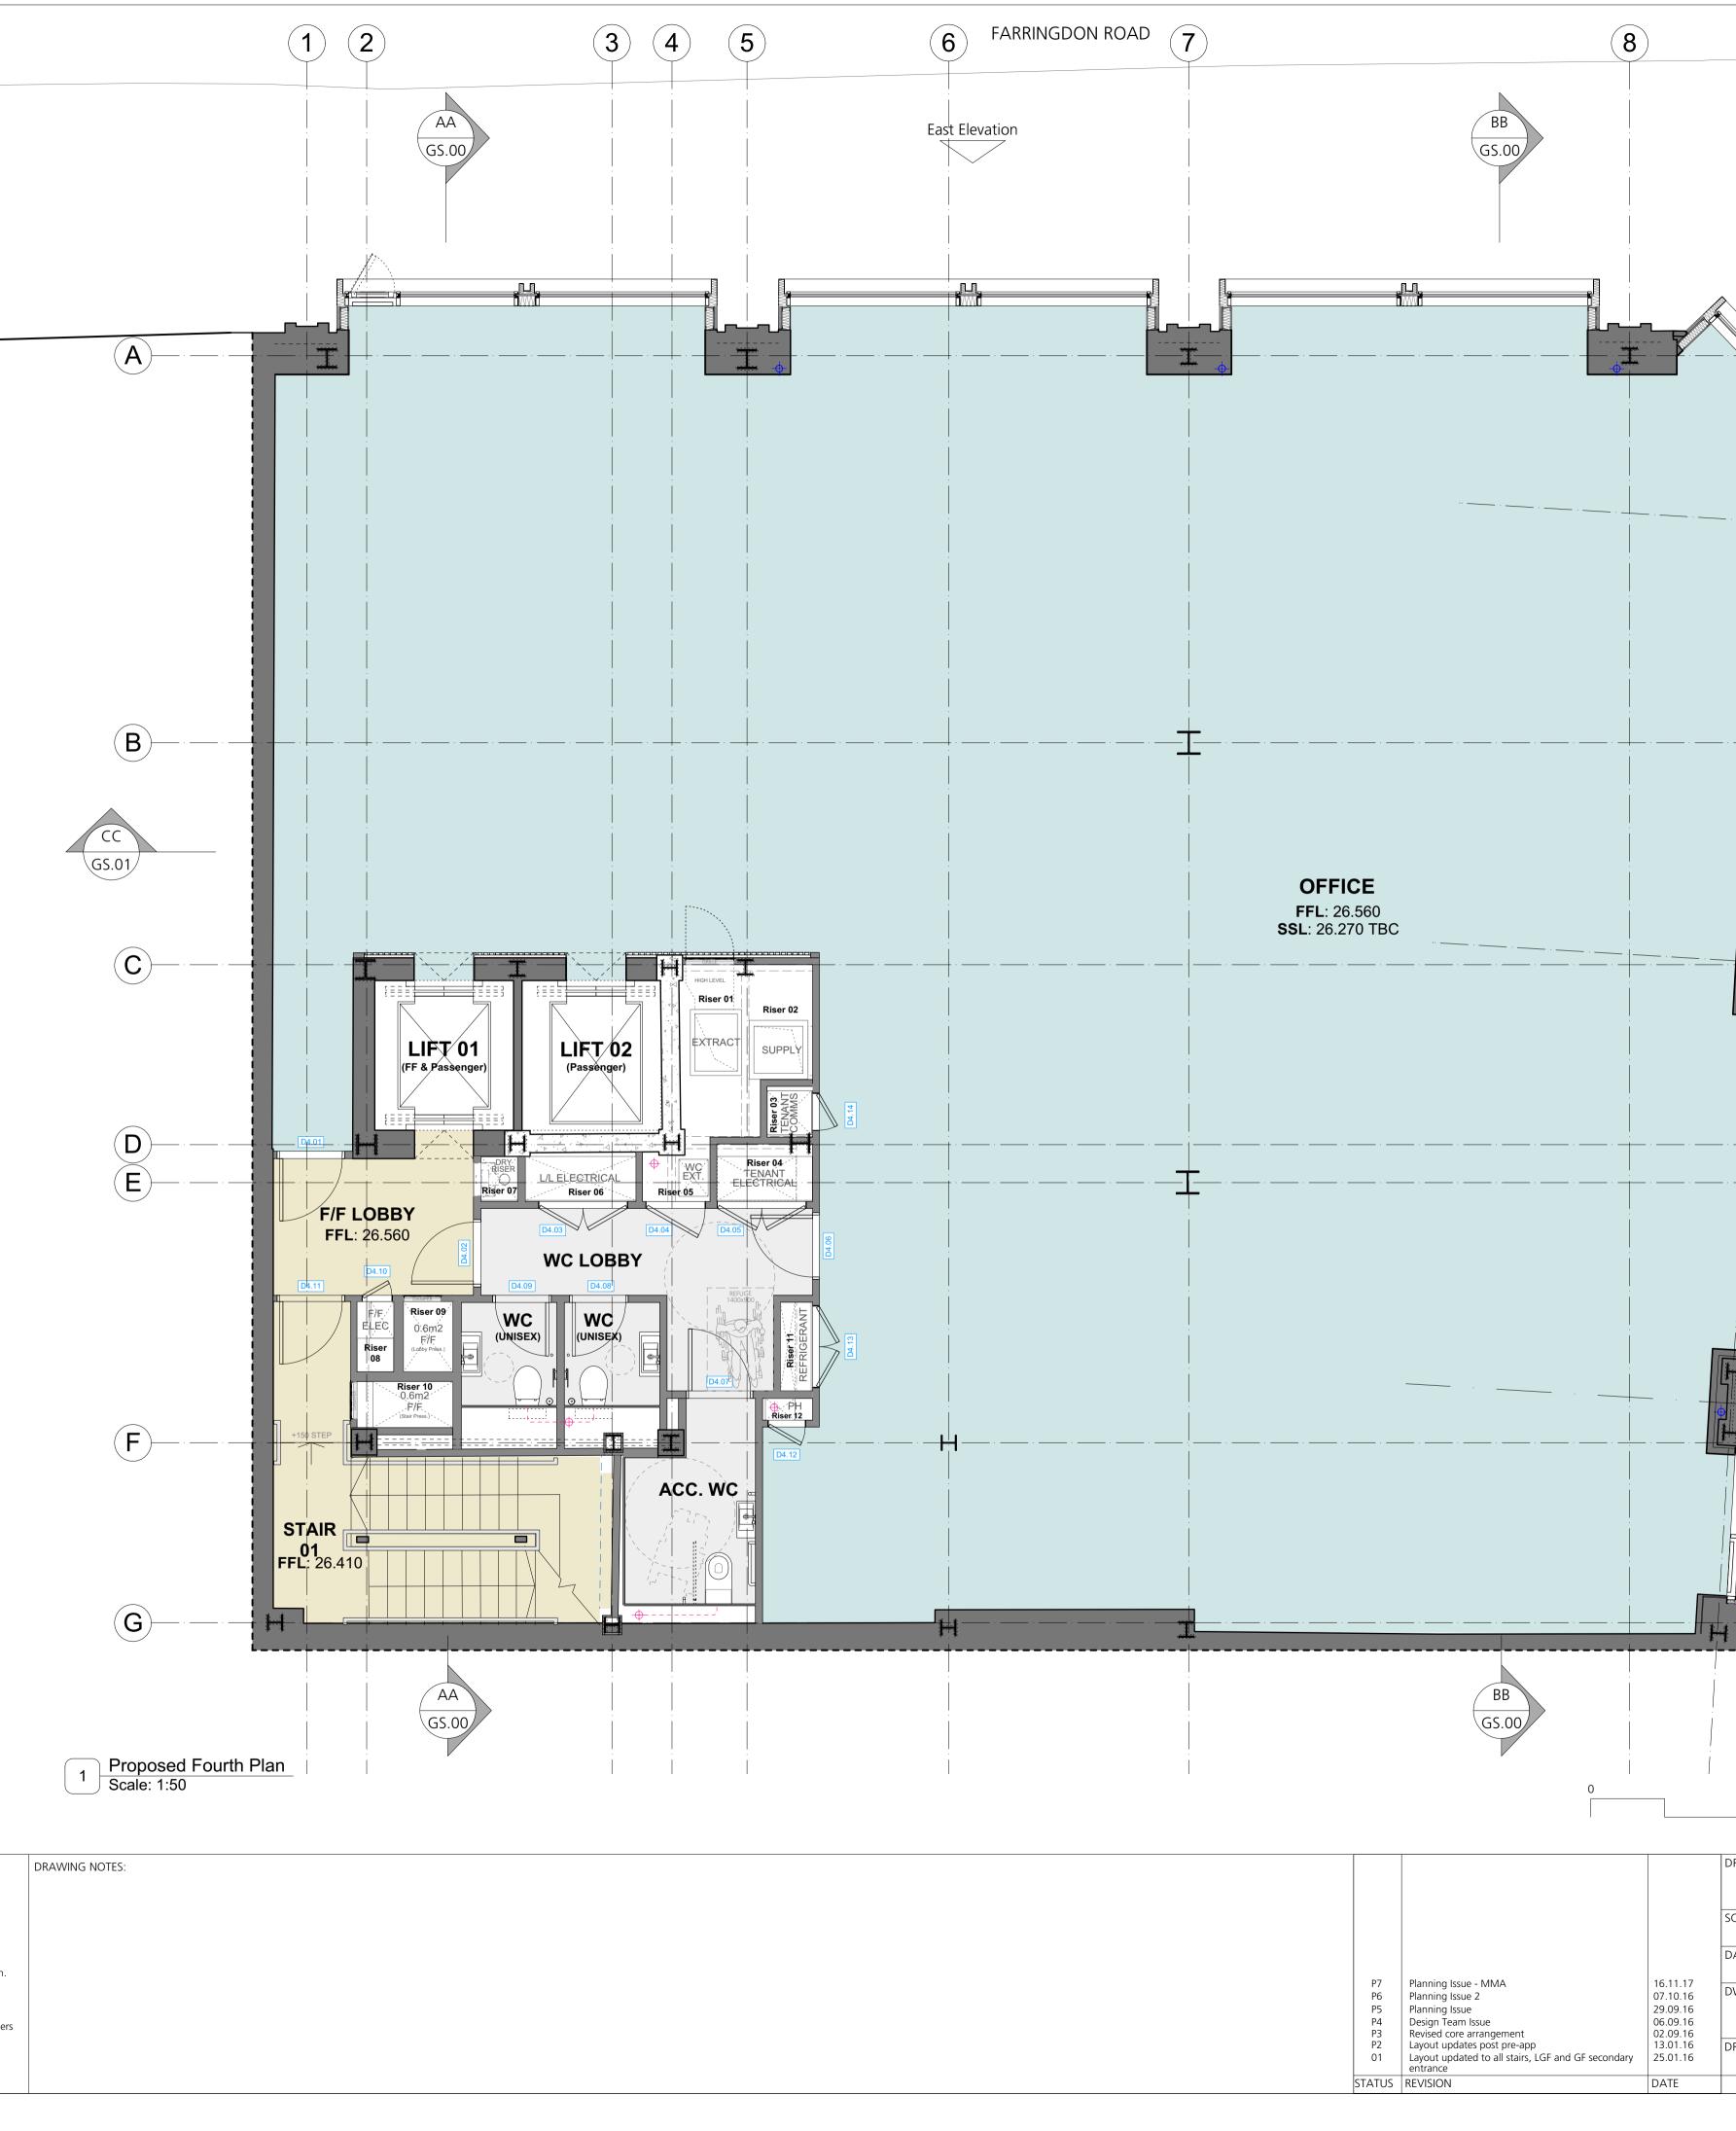

| (9)                                                                                                                                                                      |                                                                                                                                                             |
|--------------------------------------------------------------------------------------------------------------------------------------------------------------------------|-------------------------------------------------------------------------------------------------------------------------------------------------------------|
|                                                                                                                                                                          |                                                                                                                                                             |
|                                                                                                                                                                          |                                                                                                                                                             |
| South Elevation                                                                                                                                                          |                                                                                                                                                             |
|                                                                                                                                                                          | 10 M                                                                                                                                                        |
| RAWING<br>Proposed Fourth Floor Plan<br>CALE 1:50@A1<br>1:100@A3<br>DRAWING FILE REF<br>952 GA Plans                                                                     | Buckley Gray Yeoman<br>Studio 4.04 The Tea Building 56 Shoreditch High Street                                                                               |
| ATE Oct 2015 DRAWN BY CP<br>WG No. 952_GA-04 P7                                                                                                                          | Studio 4.04 The Tea Building 56 Shoreditch High Street<br>London E1 6JJ T: 020 7033 9913 F: 020 7033 9914<br>CLIENT<br>Orchard Street Investment Management |
| RAWING STATUS<br>PLANNING<br>Information contained on this drawing is the sole copyright of<br>Buckley Gray Yeoman and is not to be reproduced without their permission. | PROJECT<br>75 Farringdon Road                                                                                                                               |