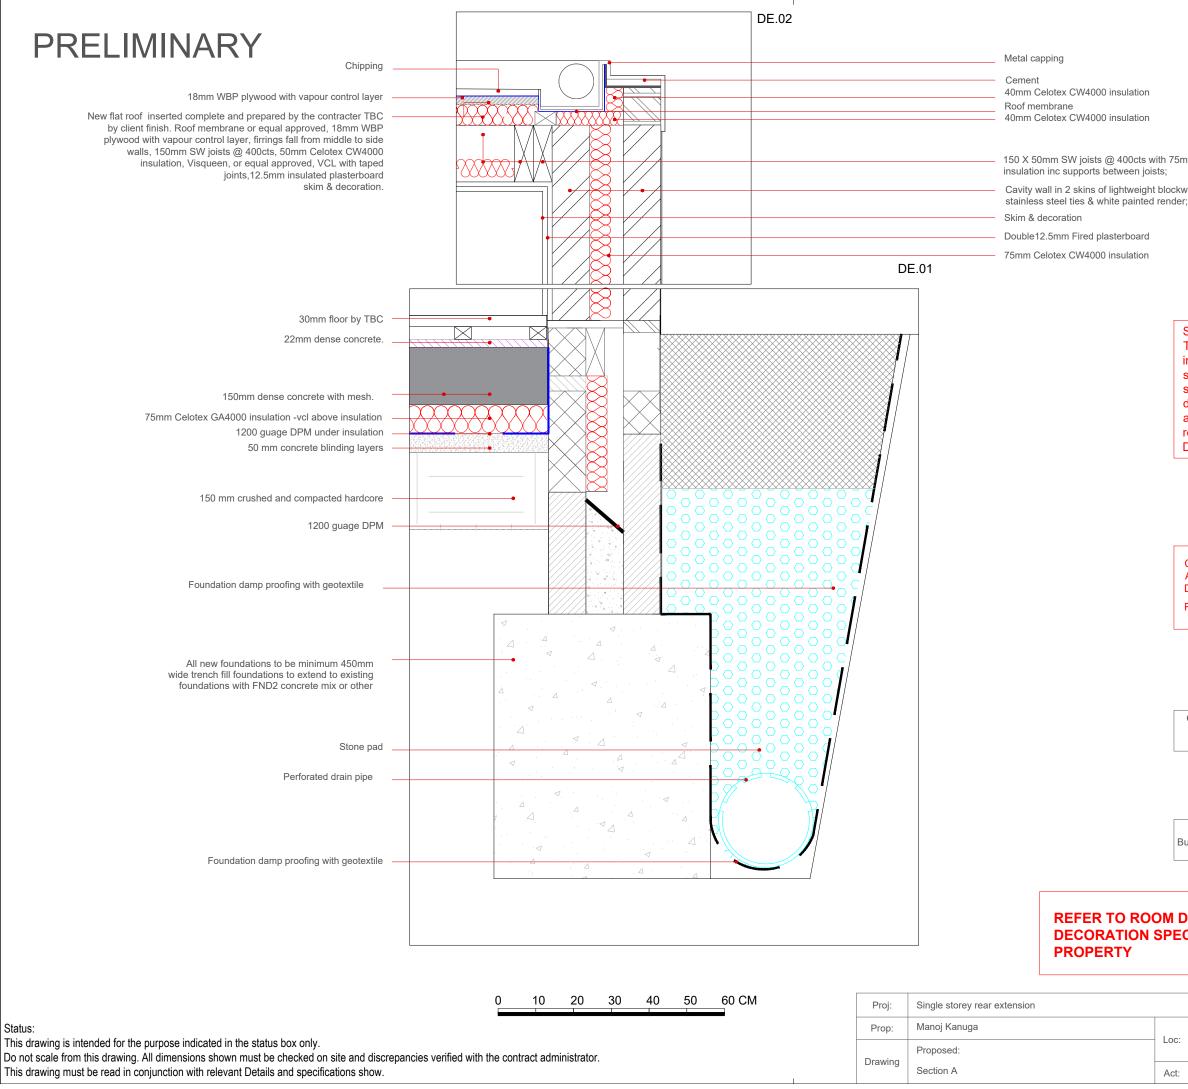

150 X 50mm SW joists @ 400cts with 75mm Xtratherm rigid

Cavity wall in 2 skins of lightweight blockwork, insulated cavity,

Status:

This drawing is intended for the purpose indicated in the status box only. Do not scale from this drawing. All dimensions shown must be checked on site and discrepancies verified with the contract administrator. This drawing must be read in conjunction with relevant Details and specifications show.

CONTRACTOR TO SUPPLY AND INSTALL ALL MATERIALS AS IDENTIFIED ON ALL DRAWINGS UNLESS STATED OTHERWISE. FOR EXAMPLE "CLIENT TO SUPPLY"

CONTRACTOR TO ALLOW FOR ALL NEW FLASHINGS TO BE INSERTED WHERE NECESSARY

Rainwater & foul design to be confirmed by Building Control.REFER TO SPECIFICATION DRAWING

## **REFER TO ROOM DATA SHEETS FOR DECORATION SPECIFICATION THROUGHOUT**

|  |      |                                               | Date:              | September 2023 | ARCH. |
|--|------|-----------------------------------------------|--------------------|----------------|-------|
|  | Loc: | Flat 1 226 Camden Road<br>London NW1 9HG      | Esc:               | 1/10           |       |
|  |      |                                               | Ref <sup>a</sup> : |                | 15    |
|  | Act: | Paulo do Nascimento Pinheiro Afonso Architect |                    |                | 15    |