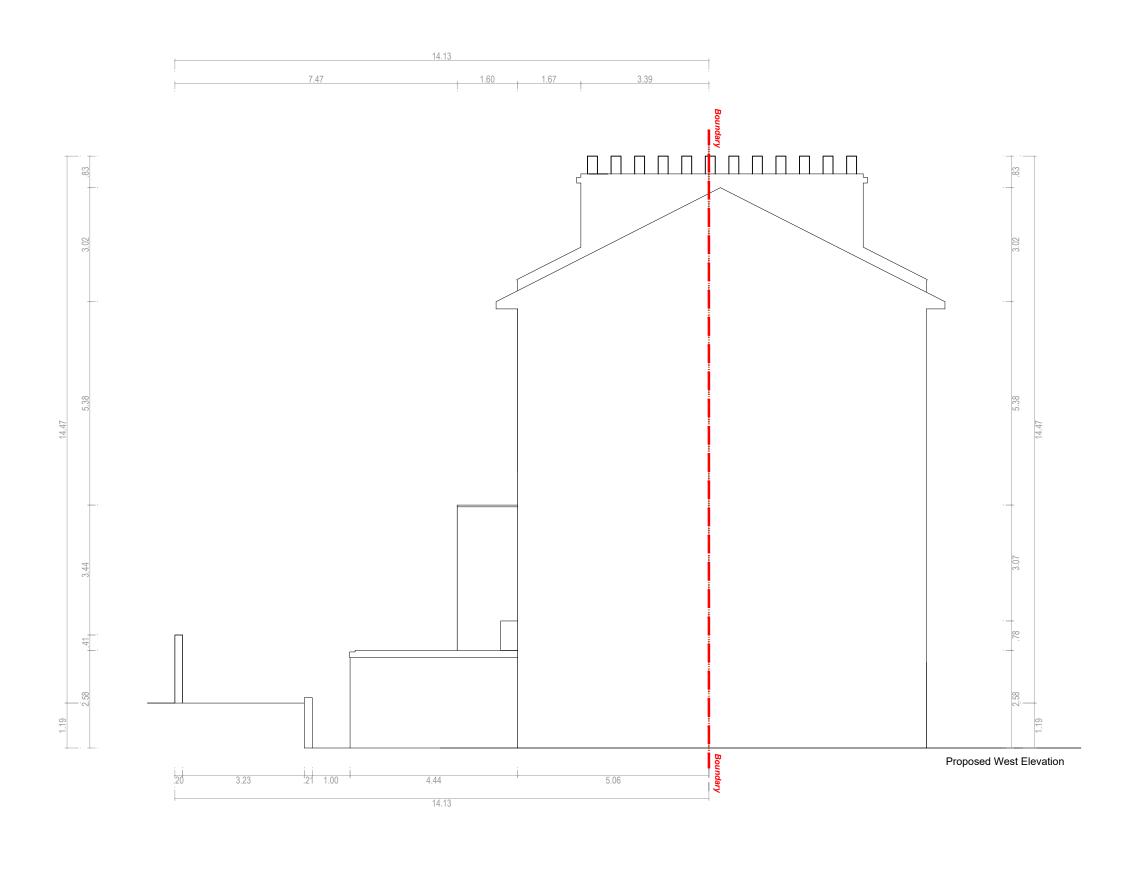

| Proj:   | Single storey rear extension |      |                                               | Date:              | September 2023 | ARCH. |
|---------|------------------------------|------|-----------------------------------------------|--------------------|----------------|-------|
| Prop:   | Manoj Kanuga                 | Loc: | Flat 1 226 Camden Road<br>London NW1 9HG      | Esc:               | 1/100          | ARCH. |
| Drawing | Proposed:                    |      |                                               | Ref <sup>a</sup> : |                | 11    |
|         | West Elevation               | Act: | Paulo do Nascimento Pinheiro Afonso Architect |                    |                | 11    |