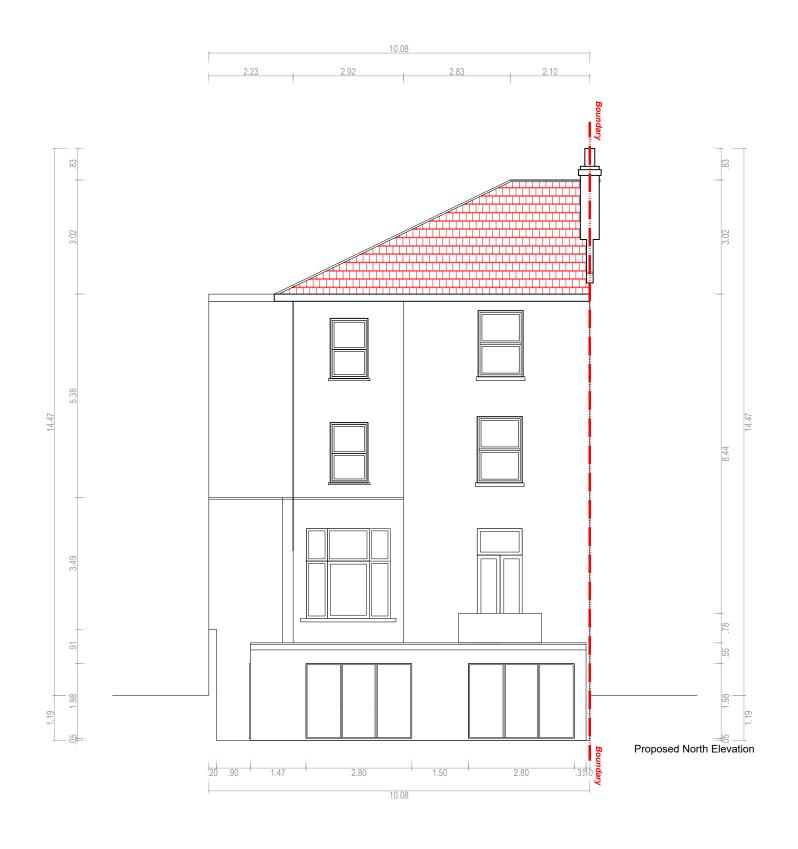

This drawing must be read in conjunction with relevant Details and specifications show.

| Proj:   | Single storey rear extension |      |                                               | Date:              | September 2023 | ARCH. |
|---------|------------------------------|------|-----------------------------------------------|--------------------|----------------|-------|
| Prop:   | Manoj Kanuga                 | Loc: | Flat 1 226 Camden Road<br>London NW1 9HG      | Esc:               | 1/100          | ARCH. |
| Drawing | Proposed:                    |      |                                               | Ref <sup>a</sup> : |                | 00    |
|         | North Elevation              | Act: | Paulo do Nascimento Pinheiro Afonso Architect |                    |                | 09    |