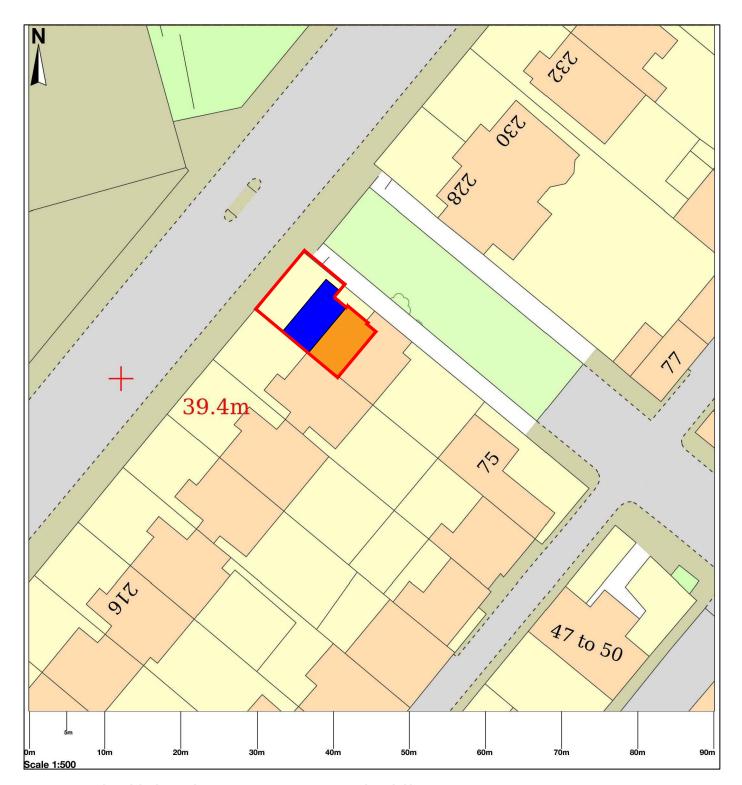

© Crown copyright and database rights 2023 OS 100054135. Map area bounded by: 529568,184651 529658,184741. Produced on 26 September 2023 from the OS National Geographic Database. Supplied by UKPlanningMaps.com. Unique plan reference: b90e/uk/1006041/1356765

## Legend :

Boundary line Existing House

Rear Extension

|  |      |                                               | Date:              | September 2023 | ARCH. |
|--|------|-----------------------------------------------|--------------------|----------------|-------|
|  | Loc: | Flat 1 226 Camden Road<br>London NW1 9HG      | Esc:               | 1/500          | ARCH. |
|  |      |                                               | Ref <sup>a</sup> : |                | 07    |
|  | Act: | Paulo do Nascimento Pinheiro Afonso Architect |                    |                | 07    |