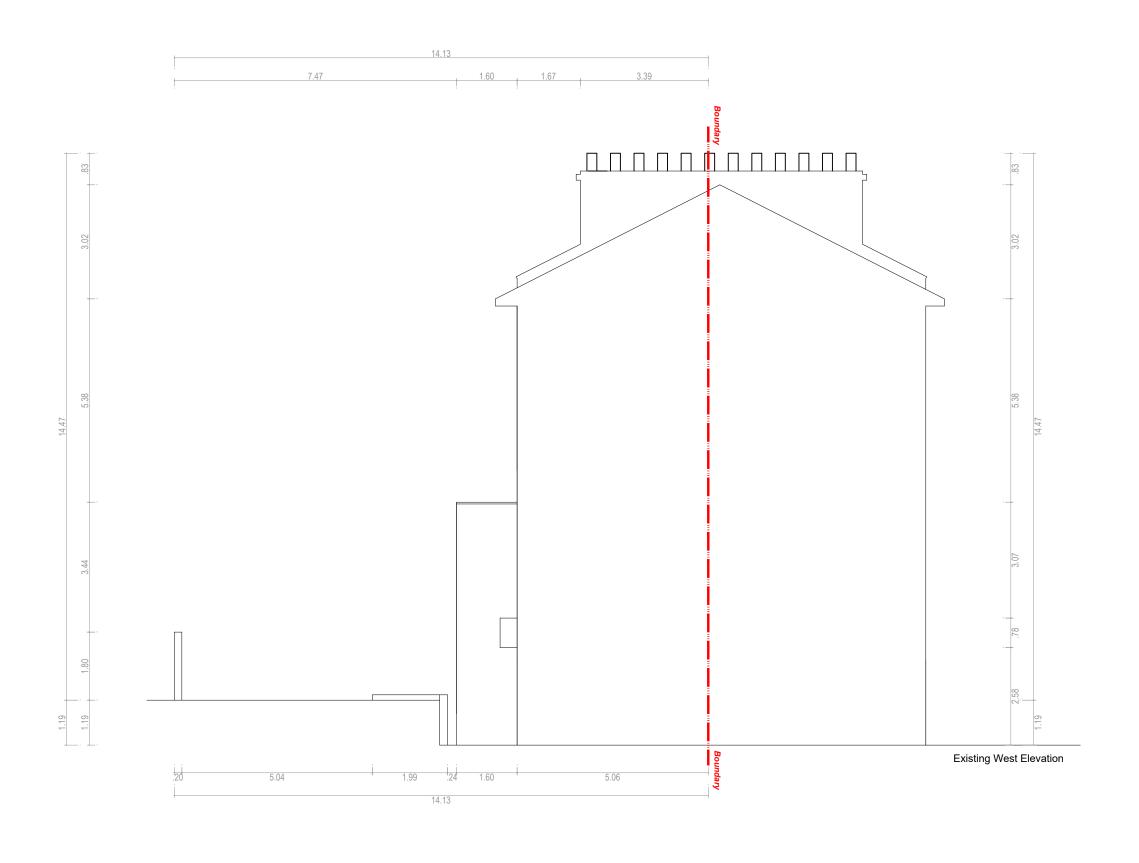

This drawing must be read in conjunction with relevant Details and specifications show.

| Proj:   | Single storey rear extension |      |                                               | Date:              | September 2023 | ARCH. |
|---------|------------------------------|------|-----------------------------------------------|--------------------|----------------|-------|
| Prop:   | Manoj Kanuga                 | Loc: | Flat 1 226 Camden Road<br>London NW1 9HG      | Esc:               | 1/100          | ARCH. |
| Drawing | Existing:                    |      |                                               | Ref <sup>a</sup> : |                | 0E    |
|         | West Elevation               | Act: | Paulo do Nascimento Pinheiro Afonso Architect |                    |                | 05    |