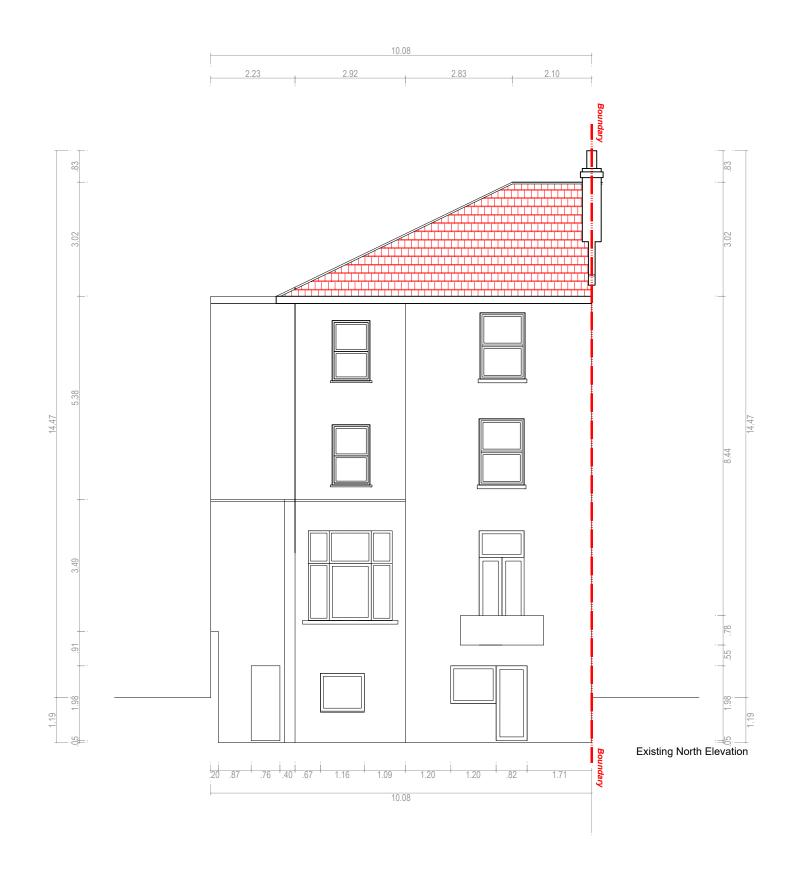

This drawing must be read in conjunction with relevant Details and specifications show.

| Proj:   | Single storey rear extension |      |                                               | Date:              | September 2023 | ARCH. |
|---------|------------------------------|------|-----------------------------------------------|--------------------|----------------|-------|
| Prop:   | Manoj Kanuga                 | Loc: | Flat 1 226 Camden Road<br>London NW1 9HG      | Esc:               | 1/100          | ARCH. |
| Drawing | Existing:                    |      |                                               | Ref <sup>a</sup> : |                | 02    |
|         | North Elevation              | Act: | Paulo do Nascimento Pinheiro Afonso Architect |                    |                | 03    |