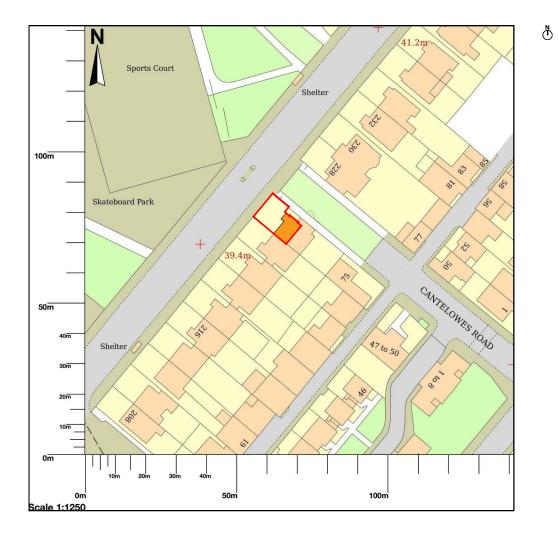

Flat 1, 226 Camden Road, London, NW1 9HG

© Crown copyright and database rights 2023 OS 100054135. Map area bounded by: 529542,184625 529684,184767. Produced on 26 September 2023 from the OS National Geographic Database. Supplied by UKPlanningMaps.com. Unique plan reference: p2e/uk/1006041/1356768

Boundary line Existing House

|  |        |                                               | Date:              | September 2023 | ARCH. |
|--|--------|-----------------------------------------------|--------------------|----------------|-------|
|  | - Loc: | Flat 1 226 Camden Road<br>London NW1 9HG      | Esc:               | 1/1250         | ARCH. |
|  |        |                                               | Ref <sup>a</sup> : |                | 01    |
|  | Act:   | Paulo do Nascimento Pinheiro Afonso Architect |                    |                | UT    |