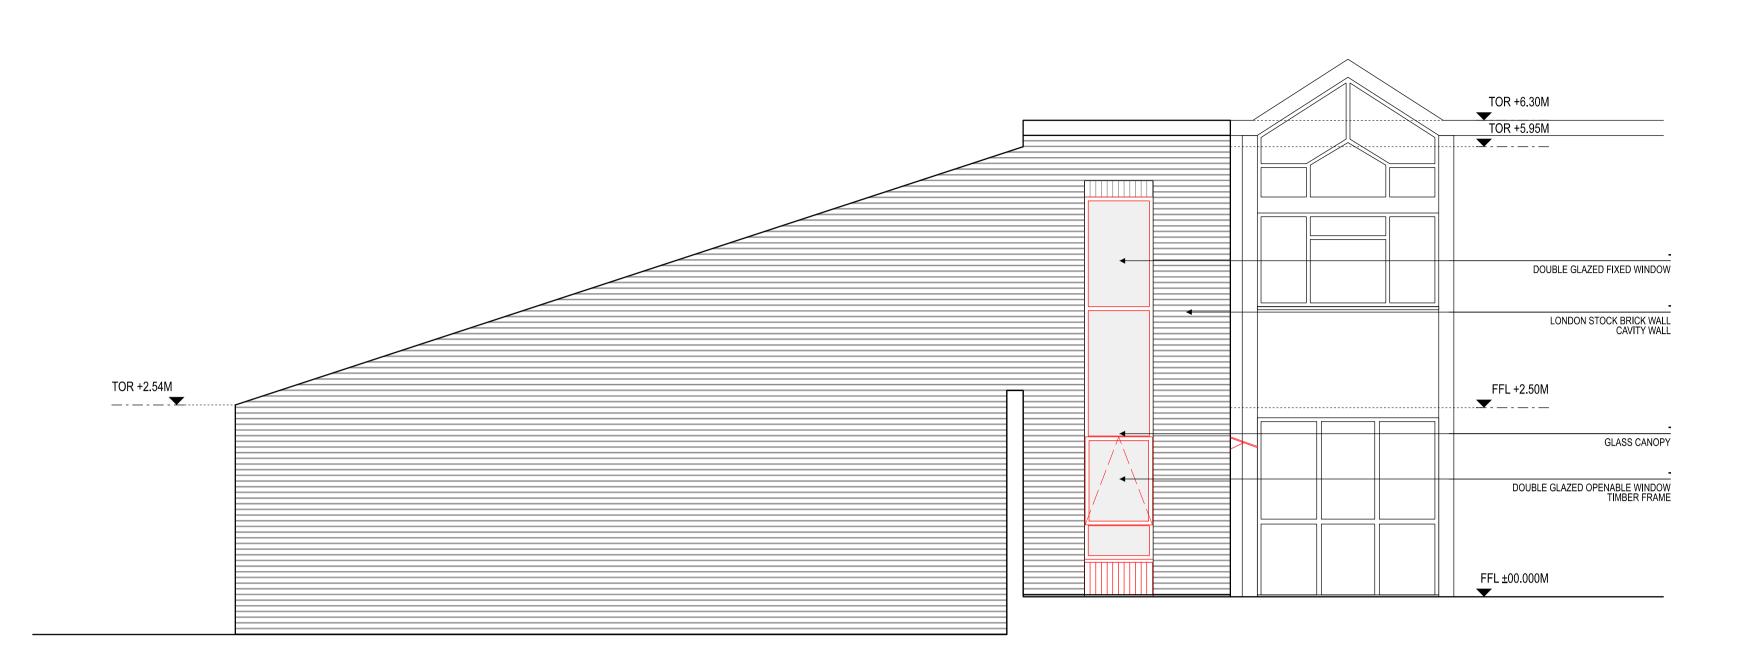

01 EXISTING SOUTH ELEVATION

1:50@A1

|                          |                                        | Do not scale. Use figured dimensions only. All dimensions to be checked on site.  All drawings to be read in conjunction with the engineers' drawings. Any discrepancies between consultants drawings to be reported to the architect before any work commences.  The contractor's attention is drawn to the Health & Safety matters identified in the Health & Safety plan as being potentially hazardous. These items should not be considered as a complete and final list. The work package contractor's normal Health & Safety obligations still apply when undertaking constructional operations both on and off site. | Legend | FOR PLANNING | Sophie LÉPINOY & Frédéric ANDRÉ - |                                      | Project 6 Torriano Mews  Drawing Title  South Elevation EXISTING & PROPOSED |      |
|--------------------------|----------------------------------------|------------------------------------------------------------------------------------------------------------------------------------------------------------------------------------------------------------------------------------------------------------------------------------------------------------------------------------------------------------------------------------------------------------------------------------------------------------------------------------------------------------------------------------------------------------------------------------------------------------------------------|--------|--------------|-----------------------------------|--------------------------------------|-----------------------------------------------------------------------------|------|
| - 28/09/2023<br>Rev Date | FOR PLANNING FA FA Description By Chkd |                                                                                                                                                                                                                                                                                                                                                                                                                                                                                                                                                                                                                              |        |              |                                   | Frédéric André architect dplg, arb 1 | Drawing and CAD File Number 6TM - P1 - ZZ - DR - A - 2001                   | rev- |