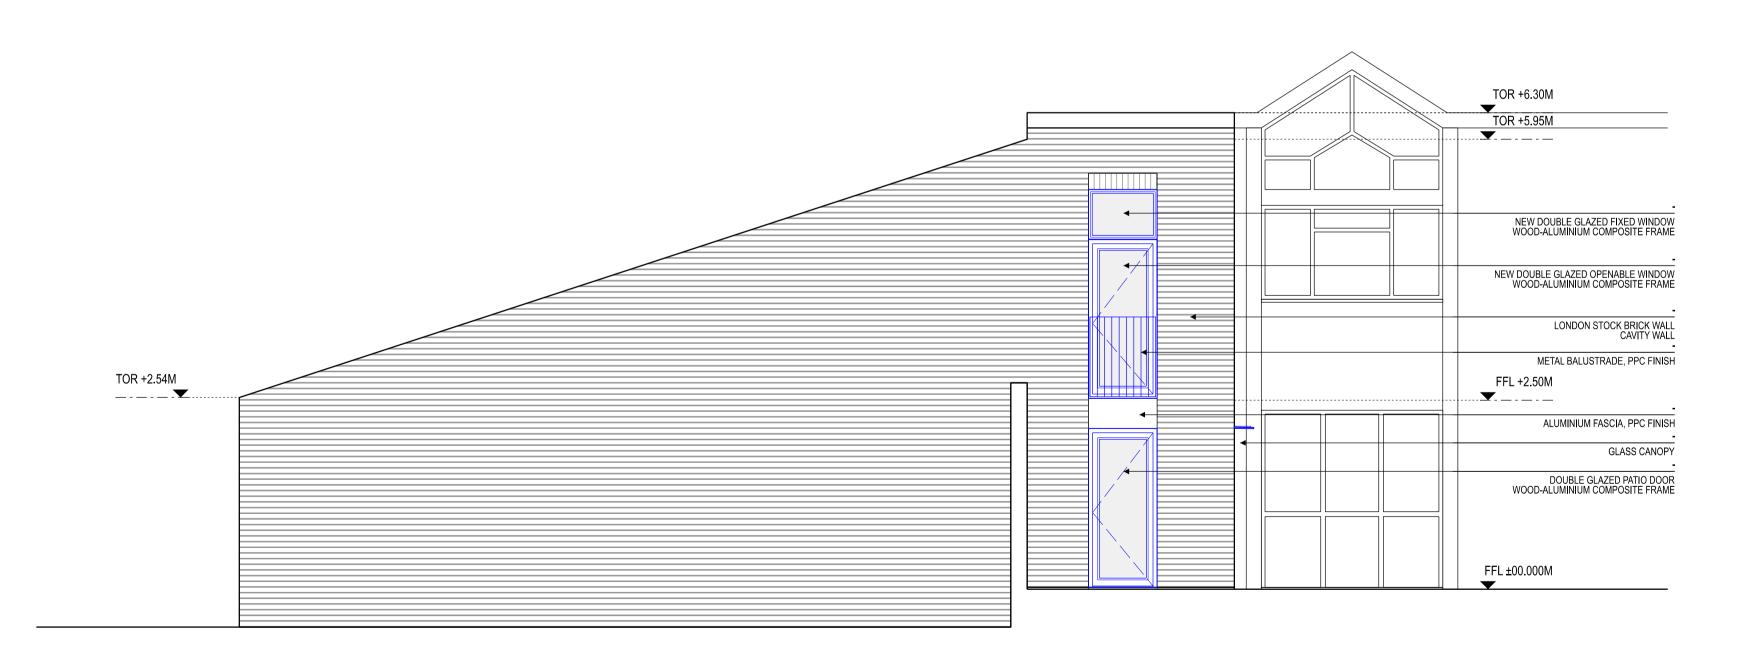

01 EXISTING SOUTH ELEVATION

1:50@A1

|                          |                                        | Do not scale. Use figured dimensions only. All dimensions to be checked on site.  All drawings to be read in conjunction with the engineers' drawings. Any discrepancies between consultants drawings to be reported to the architect before any work commences.  The contractor's attention is drawn to the Health & Safety matters identified in the Health & Safety plan as being potentially hazardous. These items should not be considered as a complete and final list. The work package contractor's normal Health & Safety obligations still apply when undertaking constructional operations both on and off site. | Legend | FOR PLANNING | Sophie LÉPINOY & Frédéric ANDRÉ - |                                      | Project 6 Torriano Mews  Drawing Title  South Elevation EXISTING & PROPOSED |      |
|--------------------------|----------------------------------------|------------------------------------------------------------------------------------------------------------------------------------------------------------------------------------------------------------------------------------------------------------------------------------------------------------------------------------------------------------------------------------------------------------------------------------------------------------------------------------------------------------------------------------------------------------------------------------------------------------------------------|--------|--------------|-----------------------------------|--------------------------------------|-----------------------------------------------------------------------------|------|
| - 28/09/2023<br>Rev Date | FOR PLANNING FA FA Description By Chkd |                                                                                                                                                                                                                                                                                                                                                                                                                                                                                                                                                                                                                              |        |              |                                   | Frédéric André architect dplg, arb 1 | Drawing and CAD File Number 6TM - P1 - ZZ - DR - A - 2001                   | rev- |