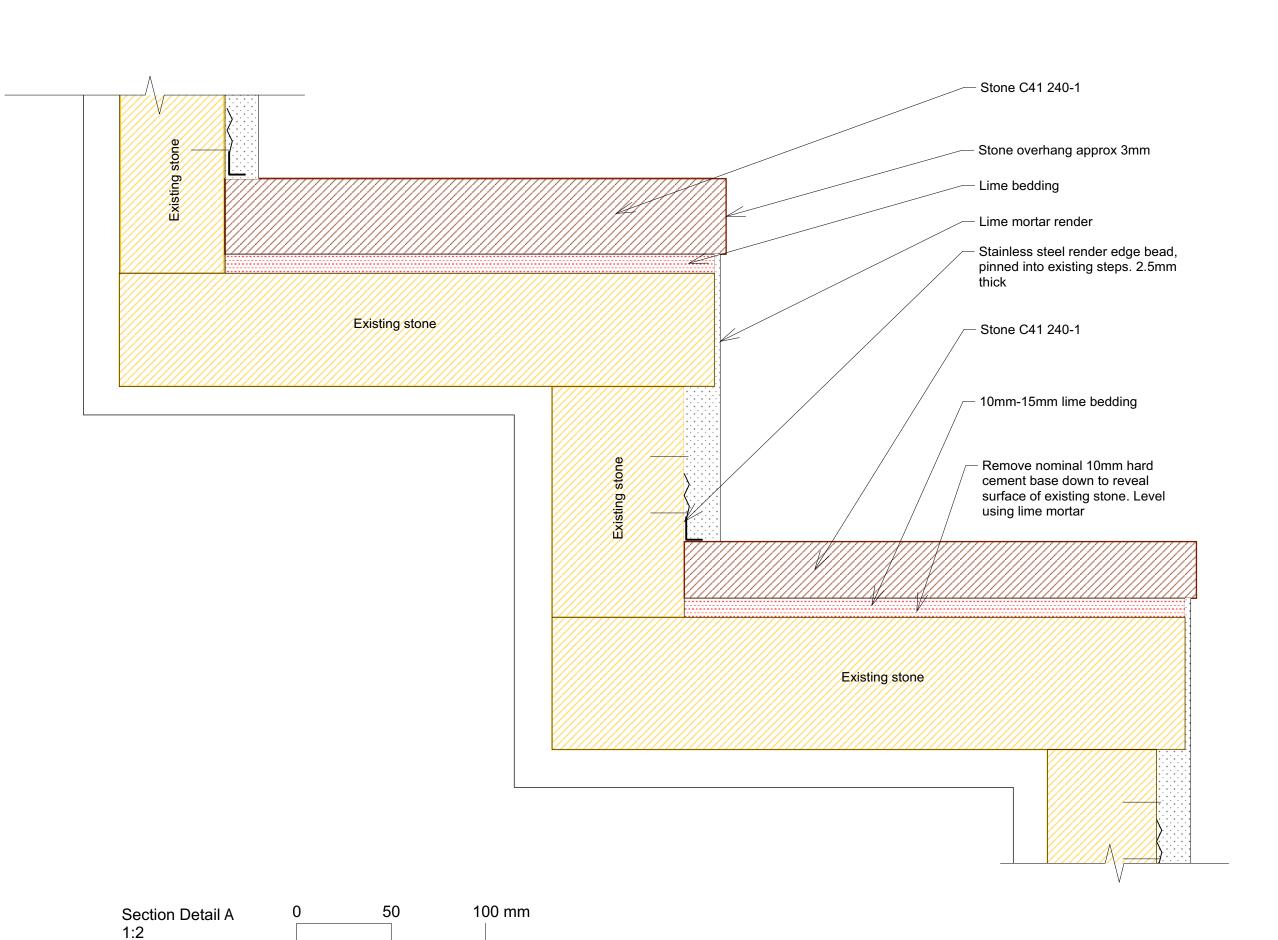

## **Dannatt, Johnson Architects**

Unit 1 The Wireworks, 77 Great Suffolk Street, London SE1 0BU Telephone (020) 7357 7100 Fax (020) 7357 7200

. . -----

Staircase 03 Detail A as Proposed

Drawing Number

649-DJA-DR-A-60101