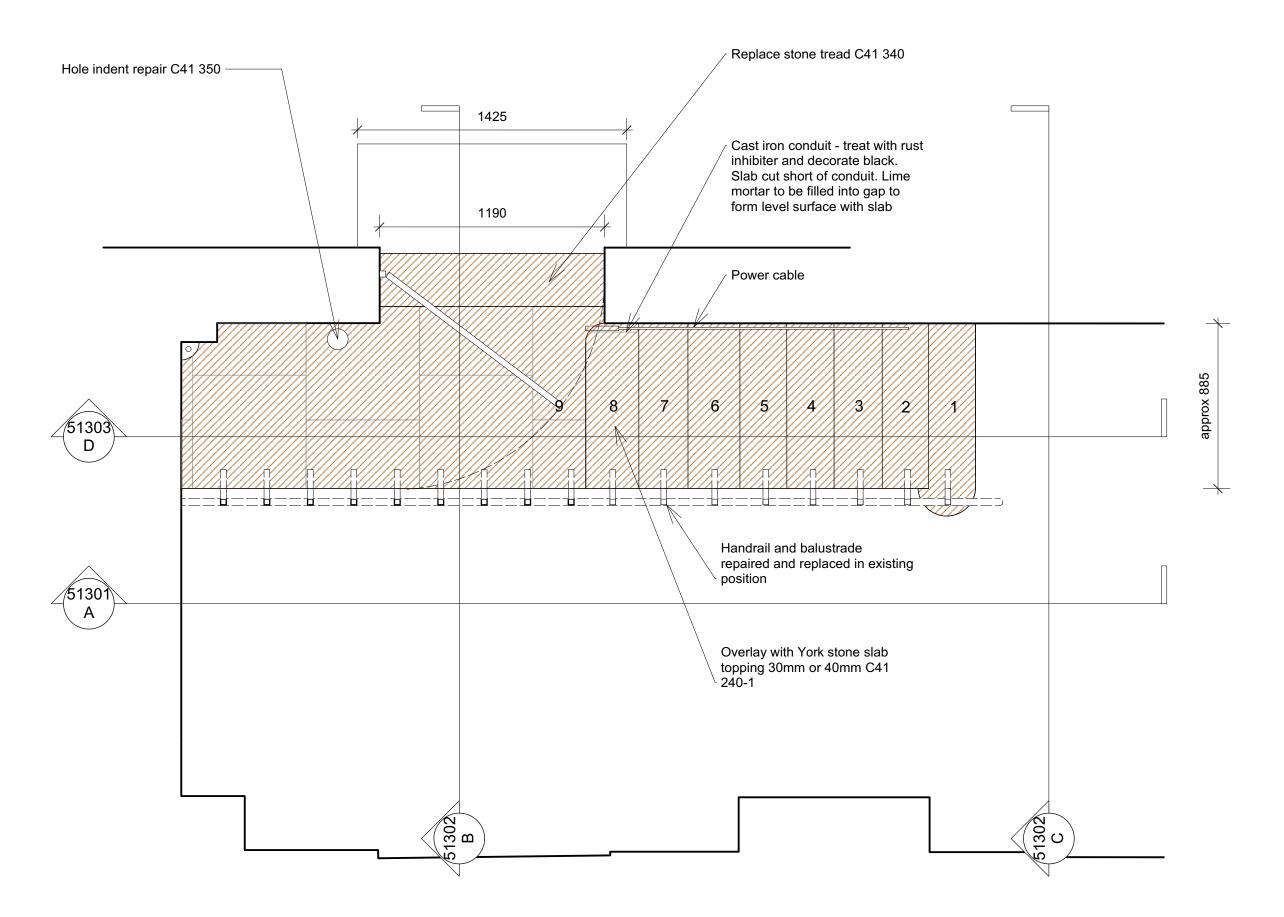

1.0 M

0.0 0.5

| P02       | 07/09/23 | JW | Listed Building Consent |  |  |
|-----------|----------|----|-------------------------|--|--|
| P01       | 26/01/23 | JP | Listed Building Consent |  |  |
| No.       | Date     | Ву | Comments                |  |  |
| Revisions |          |    |                         |  |  |

## LBC

Drawing Status

## BRITISH MUSEUM BUILDING FABRIC PHASE 6

## **Dannatt, Johnson Architects**

Unit 1 The Wireworks, 77 Great Suffolk Street, London SE1 0BU Telephone (020) 7357 7100 Fax (020) 7357 7200

Drawing Ti

Staircase 03 GF Plan as Proposed

Drawing Number

649-DJA-DR-A-51101

| Drawn | Checked | Scale   | Date      | Revision |
|-------|---------|---------|-----------|----------|
| JW    | JP      | 1:20@A3 | Sept 2023 | P02      |