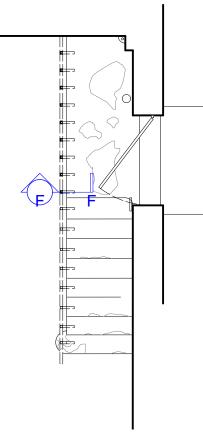

## Staircase 03 Detail F as Existing (Following Exploration Work)

Drawing Number