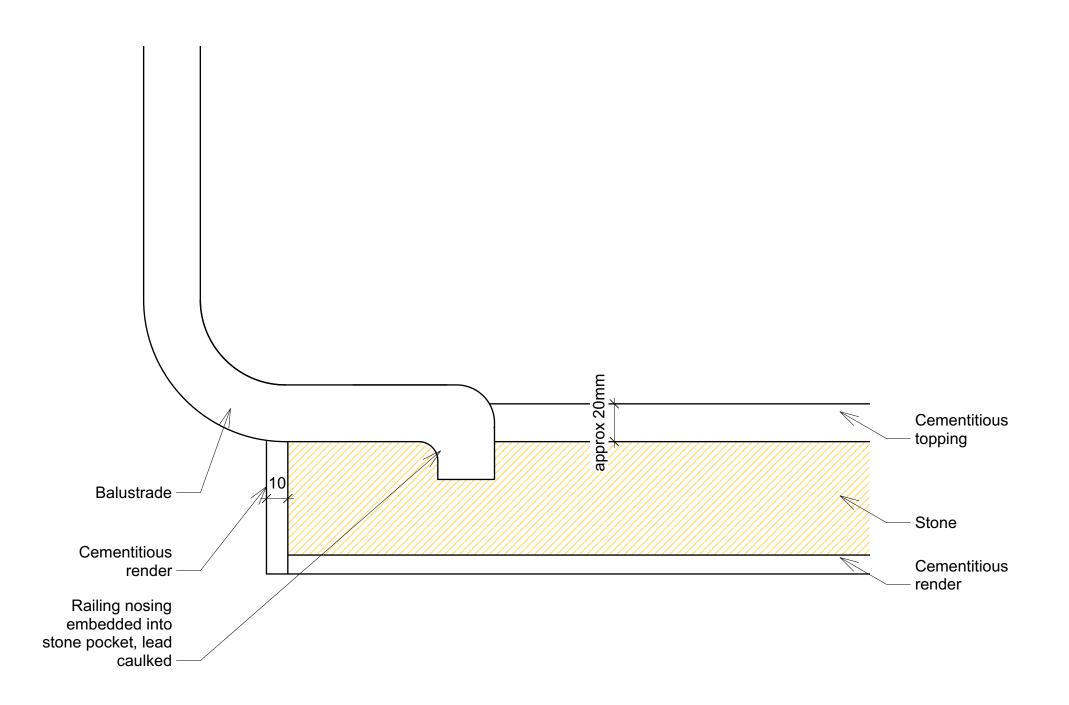

## Staircase 03 Detail F as Existing (Following Exploration Work)

Drawing Number