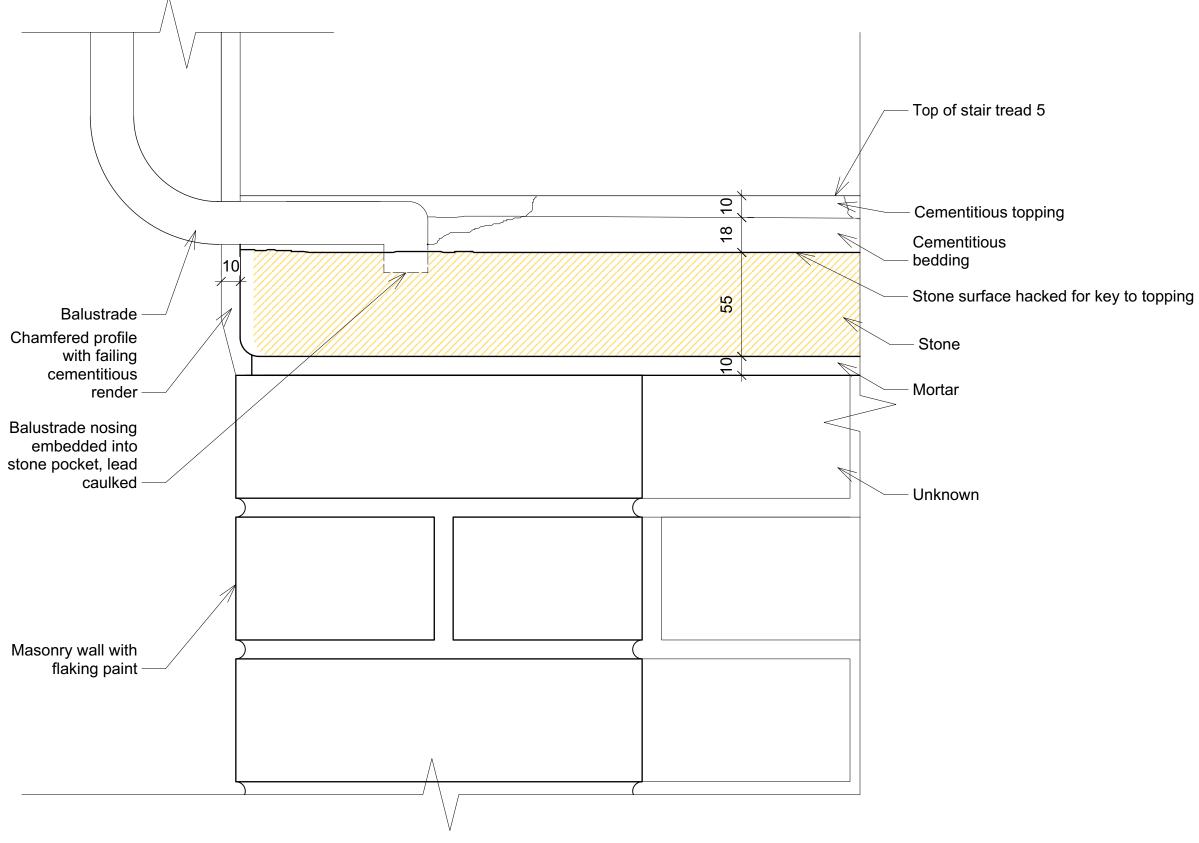

Staircase 03 - Section Detail E

Existing stone

| P01       | 07/09/23         | JW | / Listed Building Consent |  |
|-----------|------------------|----|---------------------------|--|
| No.       | Date By Comments |    |                           |  |
| Revisions |                  |    |                           |  |

## LBC

Drawing Status

| BRITISH MUSEUM<br>BUILDING FABRIC PHASE 6                                                                                                     |         |        |           |          |  |  |  |
|-----------------------------------------------------------------------------------------------------------------------------------------------|---------|--------|-----------|----------|--|--|--|
| Dannatt, Johnson Architects<br>Unit 1 The Wireworks, 77 Great Suffolk Street, London SE1 0BU<br>Telephone (020) 7357 7100 Fax (020) 7357 7200 |         |        |           |          |  |  |  |
| Drawing Title                                                                                                                                 |         |        |           |          |  |  |  |
| Staircase 03 Detail E as Existing (Following Exploration Work)                                                                                |         |        |           |          |  |  |  |
| Drawing Number                                                                                                                                |         |        |           |          |  |  |  |
| 649-DJA-DR-A-50309                                                                                                                            |         |        |           |          |  |  |  |
|                                                                                                                                               |         |        |           |          |  |  |  |
| Drawn                                                                                                                                         | Checked | Scale  | Date      | Revision |  |  |  |
| JW                                                                                                                                            | JP      | 1:2@A3 | Sept 2023 | P01      |  |  |  |