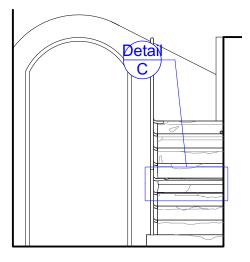

Staircase 03 - Elevation Detail C

Existing stone

| P01 | 07/09/23 | JW | Listed Building Consent |
|-----|----------|----|-------------------------|
| No. | Date     | Ву | Comments                |
| Re  | evisions |    |                         |

## LBC

Drawing Status

| BRITISH MUSEUM<br>BUILDING FABRIC PHASE 6                                                                                                     |         |        |           |          |  |  |  |  |
|-----------------------------------------------------------------------------------------------------------------------------------------------|---------|--------|-----------|----------|--|--|--|--|
| Dannatt, Johnson Architects<br>Unit 1 The Wireworks, 77 Great Suffolk Street, London SE1 0BU<br>Telephone (020) 7357 7100 Fax (020) 7357 7200 |         |        |           |          |  |  |  |  |
| Drawing Title                                                                                                                                 |         |        |           |          |  |  |  |  |
| Staircase 03 Detail C as Existing (Following Exploration Work)                                                                                |         |        |           |          |  |  |  |  |
| Drawing Number                                                                                                                                |         |        |           |          |  |  |  |  |
| 649-DJA-DR-A-50307                                                                                                                            |         |        |           |          |  |  |  |  |
|                                                                                                                                               |         |        |           |          |  |  |  |  |
| Drawn                                                                                                                                         | Checked | Scale  | Date      | Revision |  |  |  |  |
| JW                                                                                                                                            | JP      | 1:2@A3 | Sept 2023 | P01      |  |  |  |  |