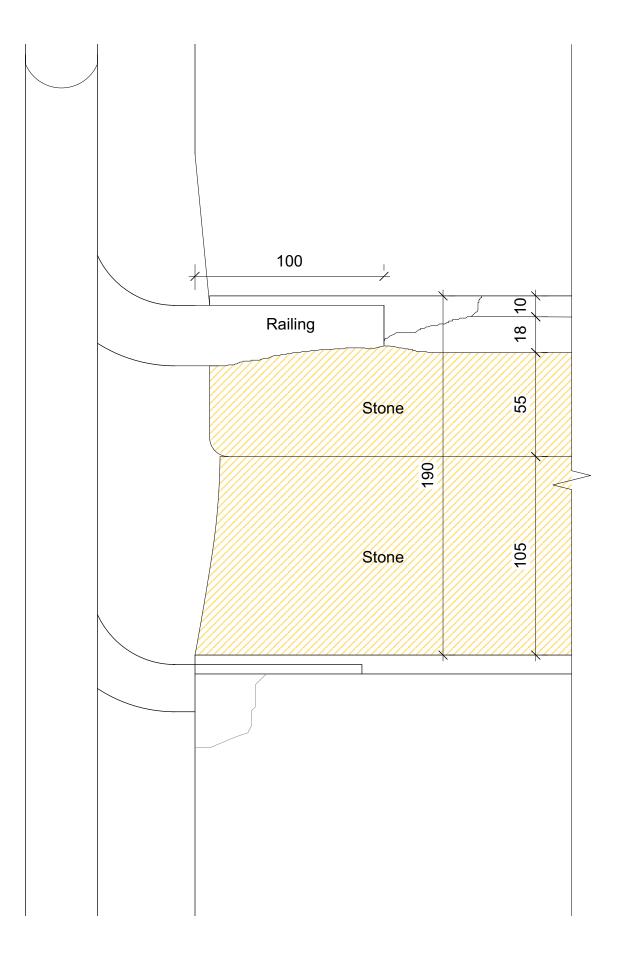

Staircase 03 - Elevation Detail C

Existing stone

| P01 | 07/09/23 | JW | Listed Building Consent |
|-----|----------|----|-------------------------|
| No. | Date     | Ву | Comments                |
| Re  | evisions |    |                         |