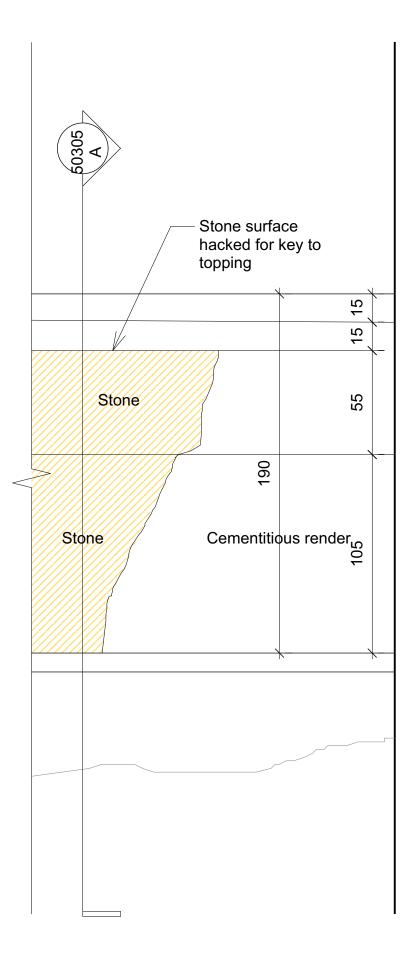

Staircase 03 - Elevation Detail C

Existing stone

| P01 | 07/09/23 | JW | Listed Building Consent |
|-----|----------|----|-------------------------|
| No. | Date     | Ву | Comments                |
| Re  | evisions |    |                         |

## LBC

Drawing Status

| BRITISH MUSEUM<br>BUILDING FABRIC PHASE 6                                                                                                     |         |        |           |          |  |  |  |  |
|-----------------------------------------------------------------------------------------------------------------------------------------------|---------|--------|-----------|----------|--|--|--|--|
| Dannatt, Johnson Architects<br>Unit 1 The Wireworks, 77 Great Suffolk Street, London SE1 0BU<br>Telephone (020) 7357 7100 Fax (020) 7357 7200 |         |        |           |          |  |  |  |  |
| Drawing Title                                                                                                                                 |         |        |           |          |  |  |  |  |
| Staircase 03 Detail C as Existing (Following Exploration Work)                                                                                |         |        |           |          |  |  |  |  |
| Drawing Number                                                                                                                                |         |        |           |          |  |  |  |  |
| 649-DJA-DR-A-50307                                                                                                                            |         |        |           |          |  |  |  |  |
|                                                                                                                                               |         |        |           |          |  |  |  |  |
| Drawn                                                                                                                                         | Checked | Scale  | Date      | Revision |  |  |  |  |
| JW                                                                                                                                            | JP      | 1:2@A3 | Sept 2023 | P01      |  |  |  |  |