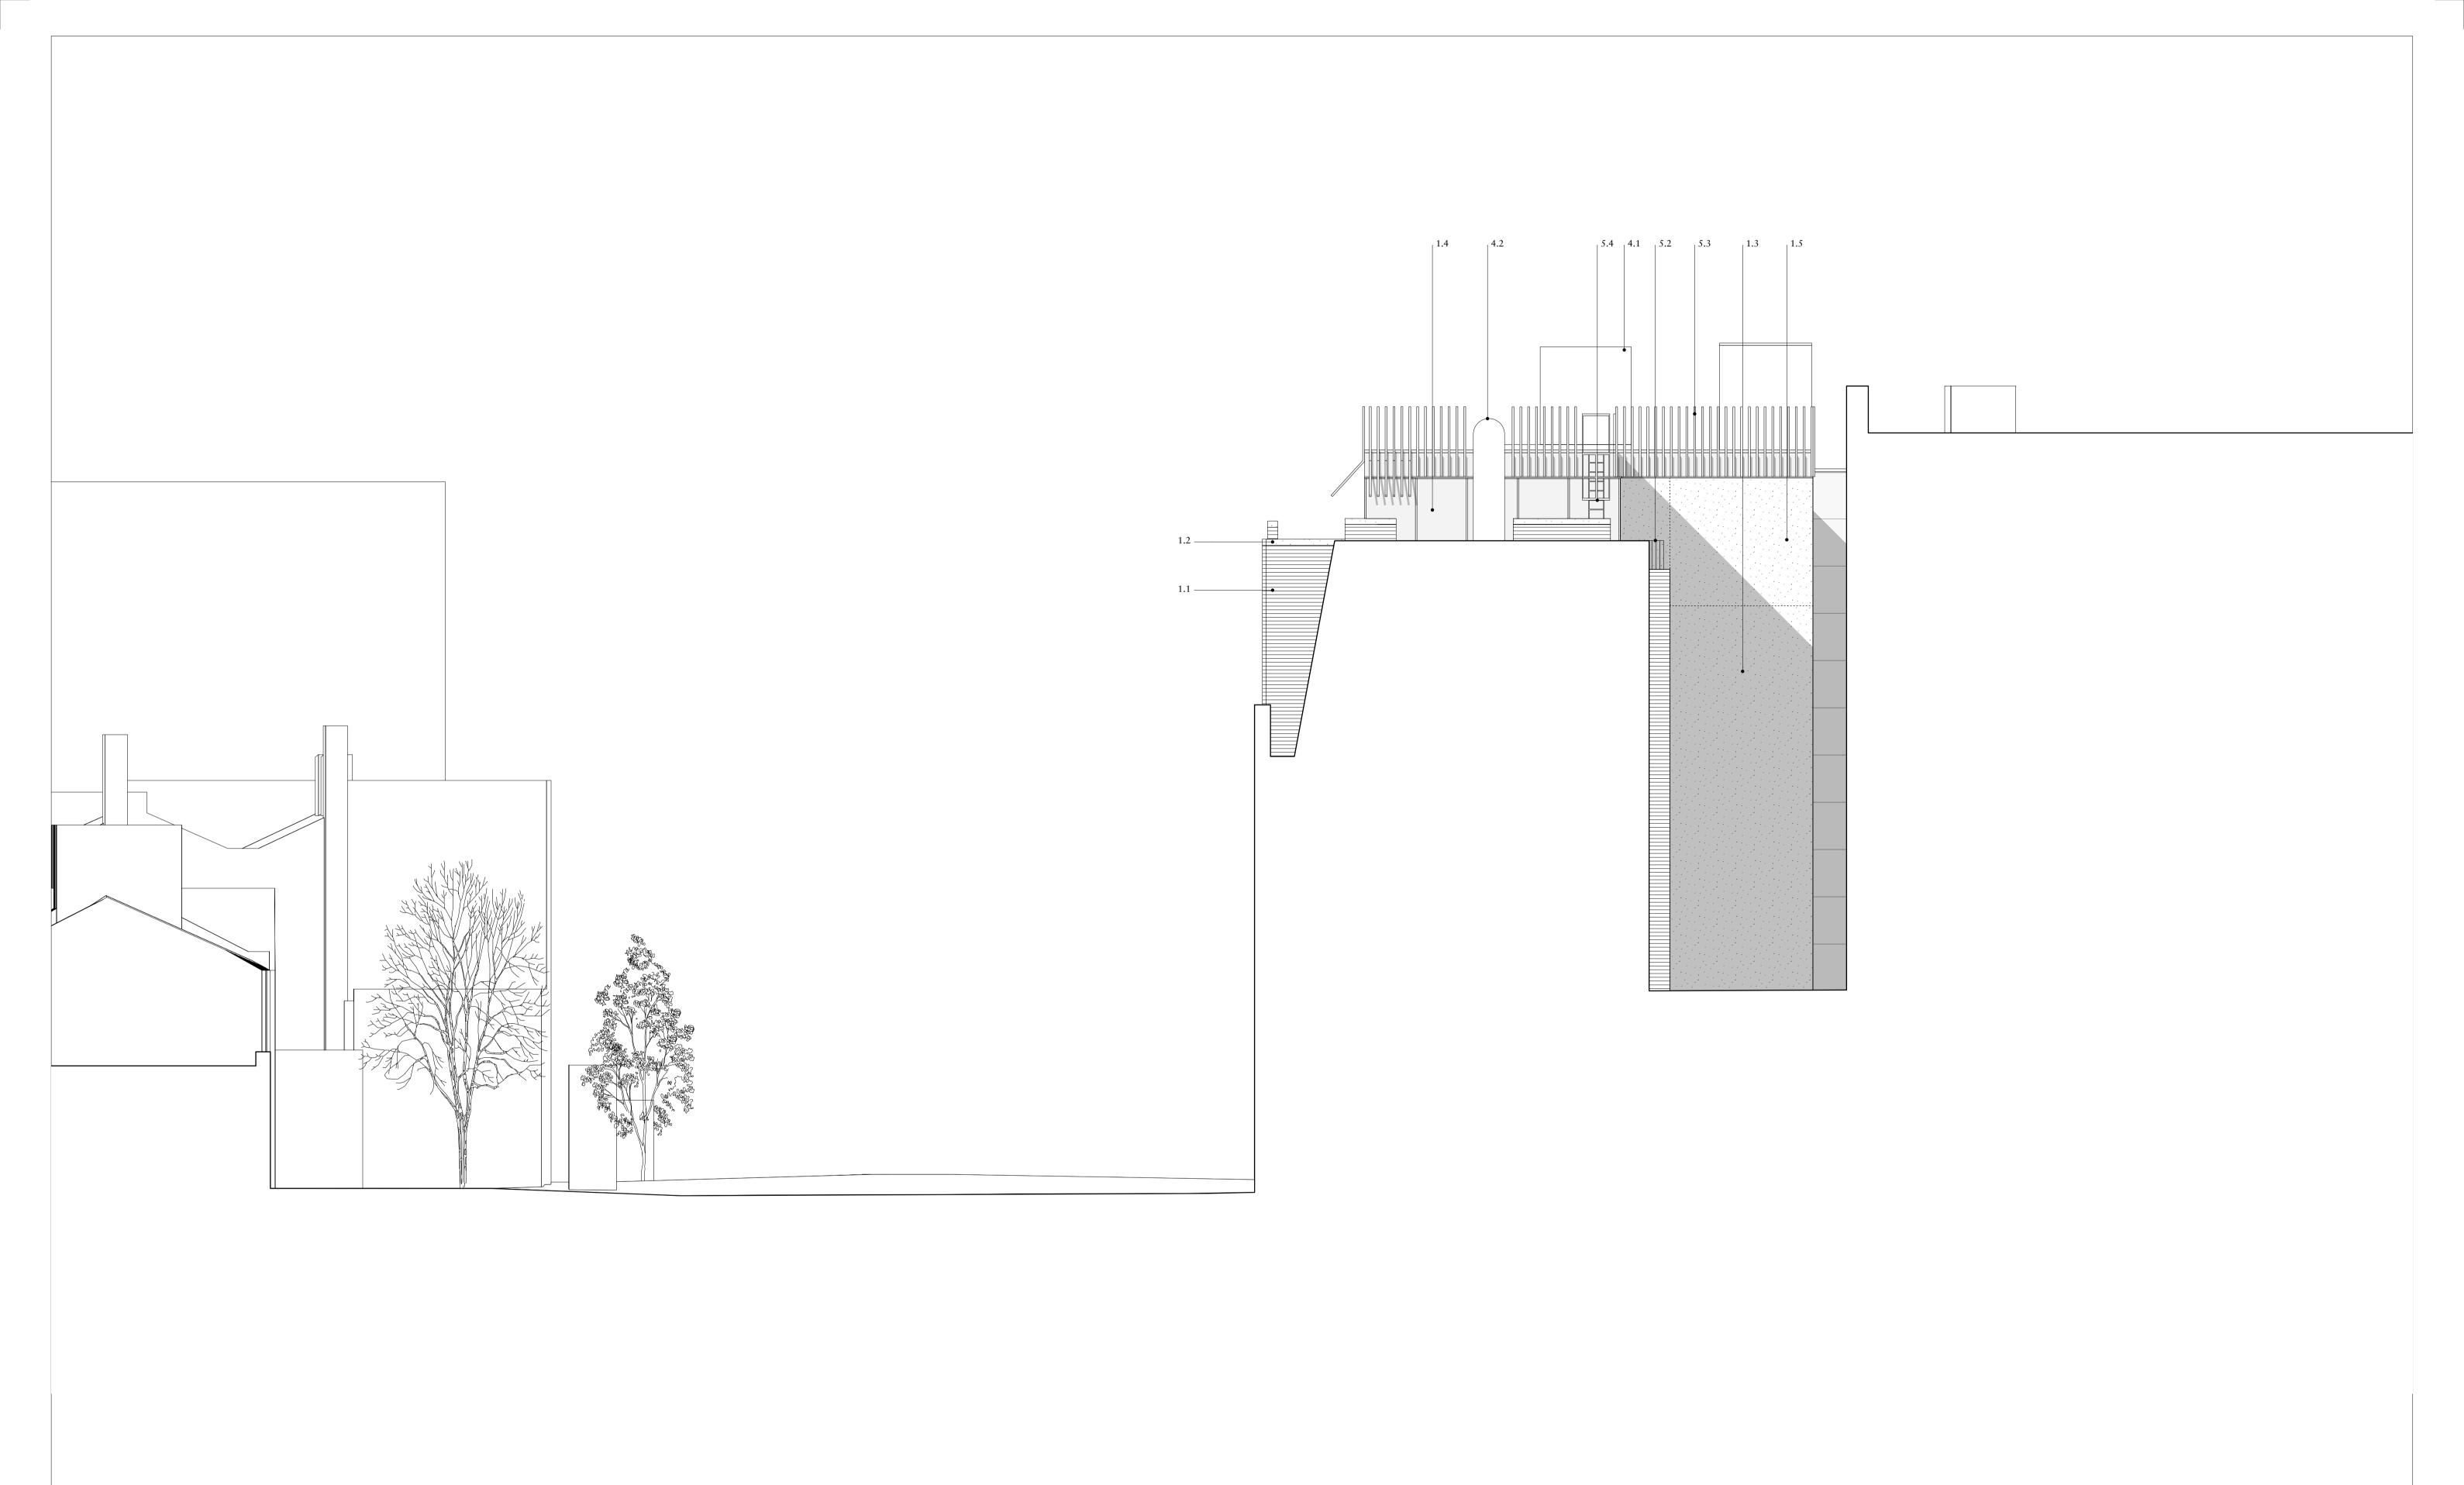

## Specific notes

1.0 External Walls
1.1 Existing brickwork
1.2 Existing stonework

1.3 Existing render
1.4 New PPC curtain wall cladding, colour tba

2.0 Windows

2.1 Existing windows
2.2 New internal secondary glazing
2.3 Existing curtain wall glazing - new PPC capping, colour tba

2.4 New roof light

2.5 New composite windows - colour tba

# 1.5 New render infill - to match existing

3.0 Doors3.1 New glazed PPC aluminium door - Colour tba3.2 New circular sliding entrance door - Finish / colour tba

4.1 New external roof plant
4.2 New external ductwork - Colour tba
4.3 New PV Panels

5.0 Miscellaneous
5.1 New external planting beds
5.2 New metal balustrades - PPC, colour tba
5.3 New metal brise soleil / fascia & roof guarding - PPC, colour tba
5.4 New metal roof access ladder - PPC, colour tba
5.5 New frameless metal louvre - PPC, colour tba